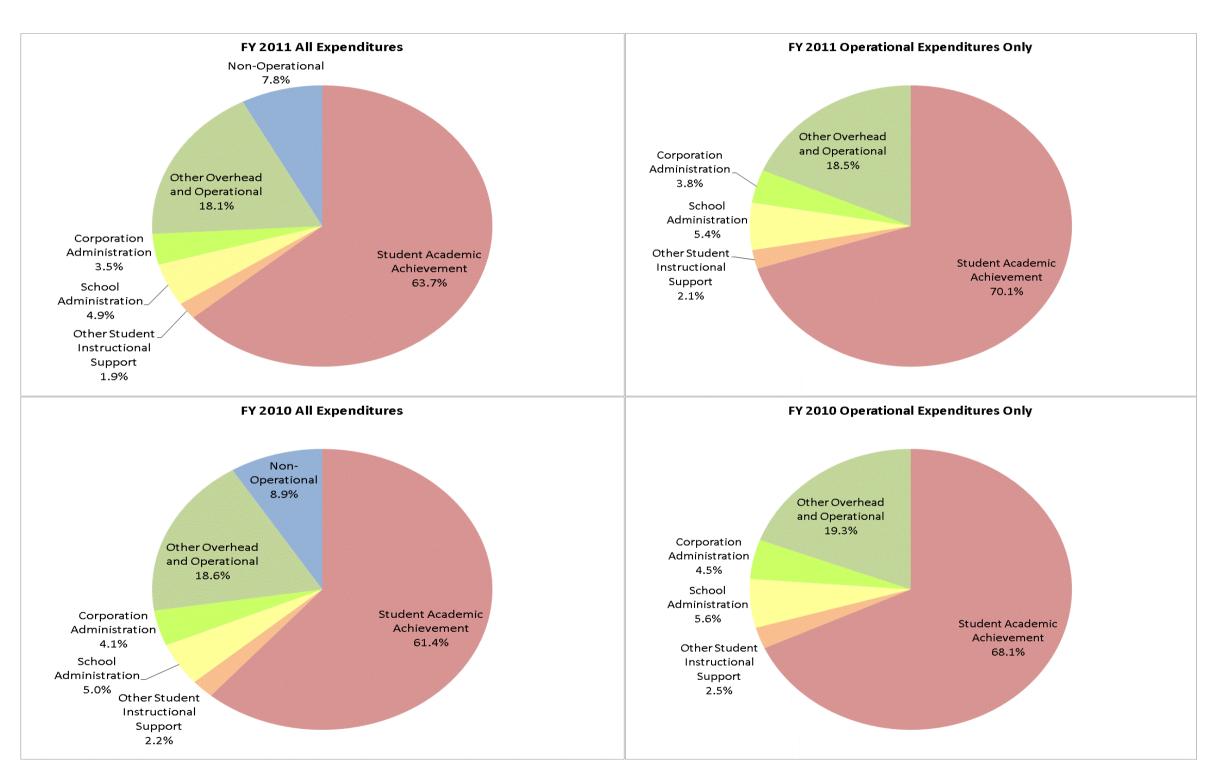

## M S D Shakamak Schools (2960)

|                                | FY01 % of Total |       | FY06 % of Total |       | FY10 % of Total |       | FY11 % of Total |       |
|--------------------------------|-----------------|-------|-----------------|-------|-----------------|-------|-----------------|-------|
| Student Instructional Category | FY 2001         | Exp   | FY 2006         | Ехр   | FY 2010         | Exp   | FY 2011         | Exp   |
| Student Academic Achievement   | \$4,510,098     | 62.6% | \$5,320,261     | 62.0% | \$5,083,234     | 61.4% | \$5,504,903     | 63.7% |
| Student Instructional Support  | \$402,929       | 5.6%  | \$534,134       | 6.2%  | \$590,378       | 7.1%  | \$592,273       | 6.9%  |
| Overhead and Operational       | \$1,636,196     | 22.7% | \$1,888,028     | 22.0% | \$1,874,170     | 22.6% | \$1,869,635     | 21.6% |
| Nonoperational                 | \$659,895       | 9.2%  | \$838,055       | 9.8%  | \$733,945       | 8.9%  | \$670,951       | 7.8%  |
| Grand Total                    | \$7,209,118     |       | \$8,580,477     |       | \$8,281,727     |       | \$8,637,762     |       |