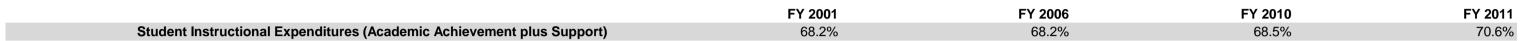

## M S D Shakamak Schools (2960)

|                                | FY01 % of Total |       | FY06 % of Total |       | FY10 % of Total |       | FY11 % of Total |       |
|--------------------------------|-----------------|-------|-----------------|-------|-----------------|-------|-----------------|-------|
| Student Instructional Category | FY 2001         | Exp   | FY 2006         | Ехр   | FY 2010         | Exp   | FY 2011         | Exp   |
| Student Academic Achievement   | \$4,510,098     | 62.6% | \$5,320,261     | 62.0% | \$5,083,234     | 61.4% | \$5,504,903     | 63.7% |
| Student Instructional Support  | \$402,929       | 5.6%  | \$534,134       | 6.2%  | \$590,378       | 7.1%  | \$592,273       | 6.9%  |
| Overhead and Operational       | \$1,636,196     | 22.7% | \$1,888,028     | 22.0% | \$1,874,170     | 22.6% | \$1,869,635     | 21.6% |
| Nonoperational                 | \$659,895       | 9.2%  | \$838,055       | 9.8%  | \$733,945       | 8.9%  | \$670,951       | 7.8%  |
| Grand Total                    | \$7,209,118     |       | \$8,580,477     |       | \$8,281,727     |       | \$8,637,762     |       |