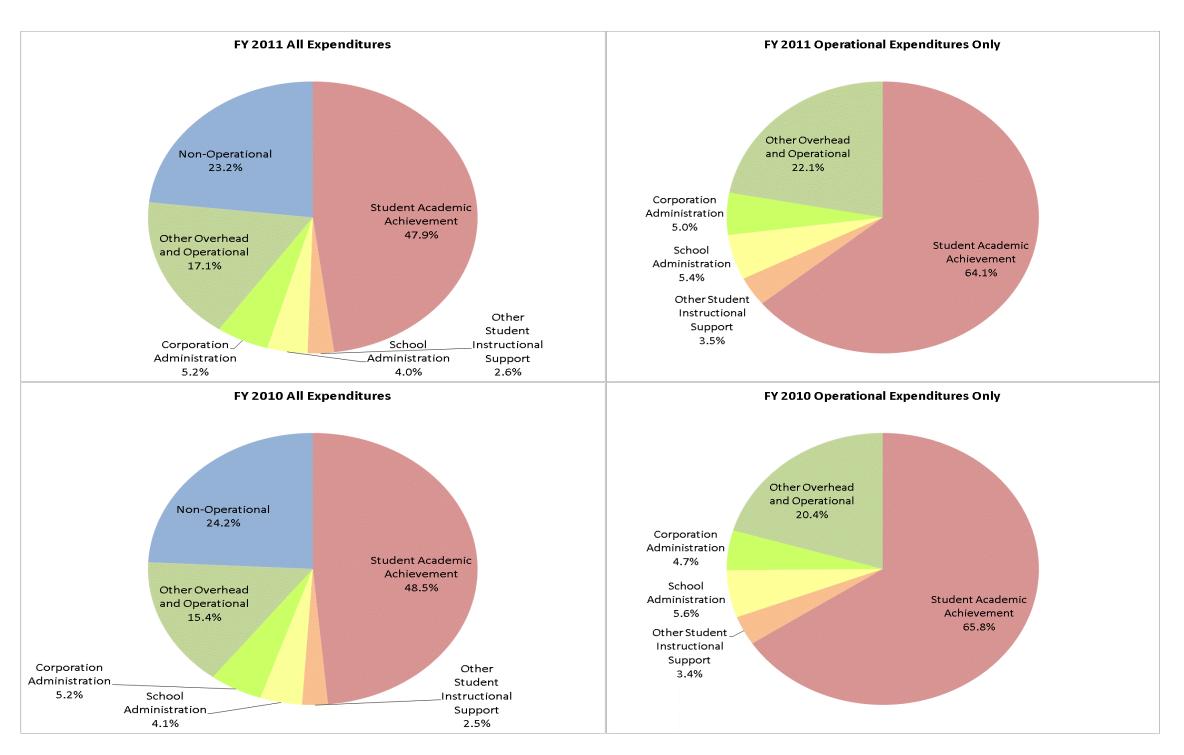

#### M S D Pike Township (5350)

|                                |              | FY01 % of Total |               | FY06 % of Total | i             | FY10 % of Total |               | FY11 % of Total |
|--------------------------------|--------------|-----------------|---------------|-----------------|---------------|-----------------|---------------|-----------------|
| Student Instructional Category | FY 2001      | Ехр             | FY 2006       | Ехр             | FY 2010       | Exp             | FY 2011       | Ехр             |
| Student Academic Achievement   | \$39,974,125 | 44.0%           | \$66,511,052  | 52.4%           | \$63,526,228  | 48.5%           | \$63,695,449  | 47.9%           |
| Student Instructional Support  | \$6,257,611  | 6.9%            | \$8,936,171   | 7.0%            | \$8,675,324   | 6.6%            | \$8,692,817   | 6.5%            |
| Overhead and Operational       | \$16,785,210 | 18.5%           | \$19,854,625  | 15.7%           | \$26,991,210  | 20.6%           | \$29,658,518  | 22.3%           |
| Nonoperational                 | \$27,773,681 | 30.6%           | \$31,526,258  | 24.9%           | \$31,702,221  | 24.2%           | \$30,865,619  | 23.2%           |
| Grand Total                    | \$90,790,627 |                 | \$126,828,105 |                 | \$130,894,982 |                 | \$132,912,403 |                 |

|                                                                        | FY 2001 | FY 2006 | FY 2010 | FY 2011 |
|------------------------------------------------------------------------|---------|---------|---------|---------|
| Student Instructional Expenditures (Academic Achievement plus Support) | 50.9%   | 59.5%   | 55.2%   | 54.5%   |