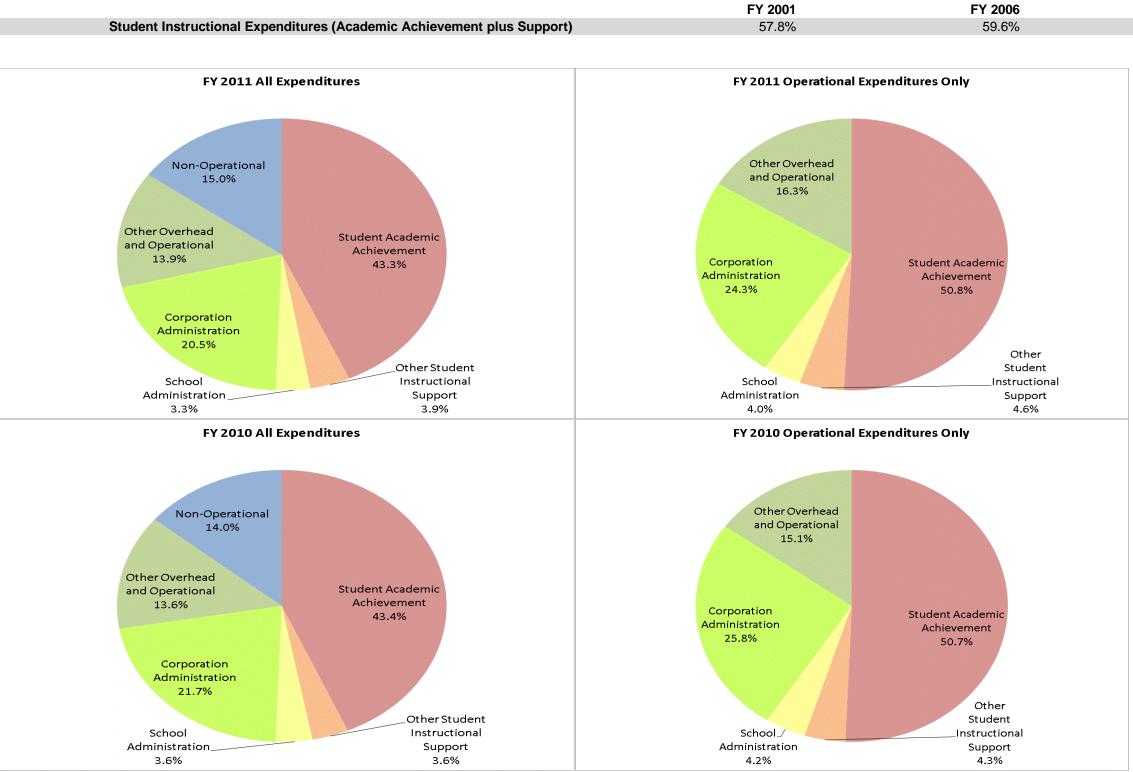

|                             |                                | F١            | '01 % of Total | I             | FY06 % of Total | F             | 10 % of Total | F١            | (11 % of Total |
|-----------------------------|--------------------------------|---------------|----------------|---------------|-----------------|---------------|---------------|---------------|----------------|
| M S D Perry Township (5340) | Student Instructional Category | FY 2001       | Ехр            | FY 2006       | Ехр             | FY 2010       | Ехр           | FY 2011       | Ехр            |
|                             | Student Academic Achievement   | \$58,387,682  | 50.5%          | \$80,454,627  | 51.8%           | \$73,691,599  | 43.4%         | \$67,443,458  | 43.3%          |
|                             | Student Instructional Support  | \$8,506,286   | 7.4%           | \$12,258,199  | 7.9%            | \$12,151,192  | 7.2%          | \$11,366,521  | 7.3%           |
|                             | Overhead and Operational       | \$21,767,504  | 18.8%          | \$34,109,525  | 21.9%           | \$60,002,212  | 35.4%         | \$53,586,467  | 34.4%          |
|                             | Nonoperational                 | \$27,040,892  | 23.4%          | \$28,637,445  | 18.4%           | \$23,835,296  | 14.0%         | \$23,440,502  | 15.0%          |
|                             | Grand Total                    | \$115,702,365 |                | \$155,459,797 |                 | \$169,680,299 |               | \$155,836,948 |                |