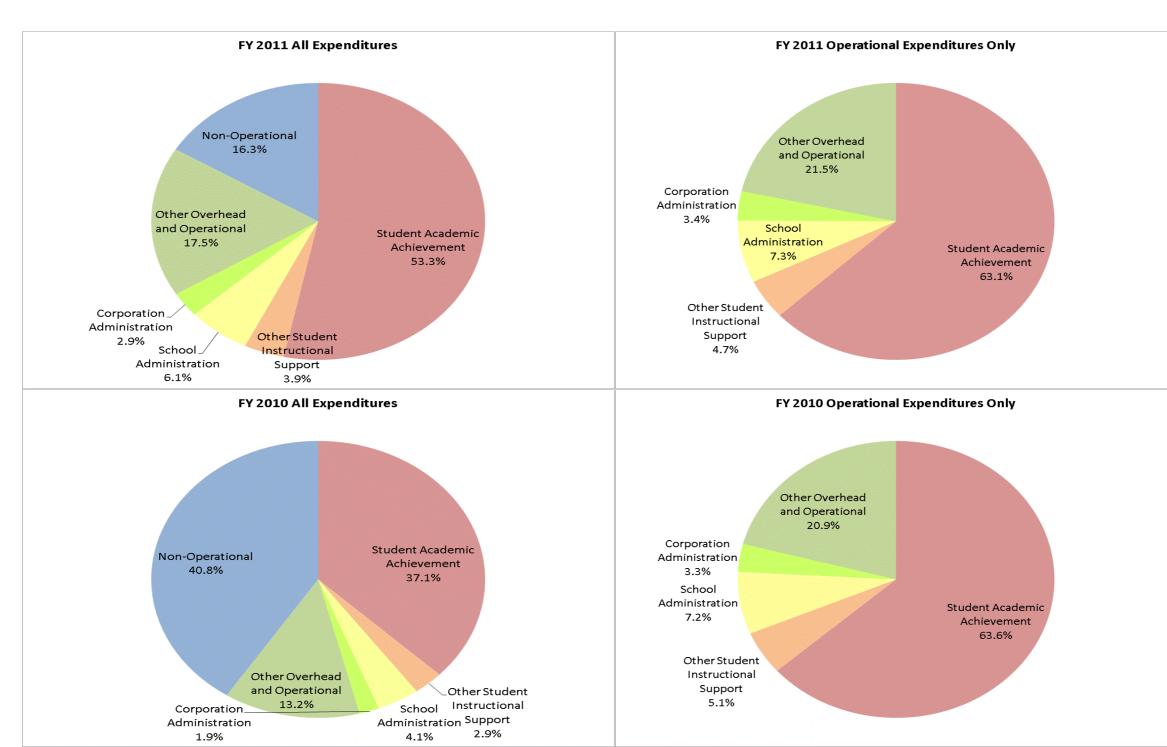

| M S D North | Posey Co | Schools | (6600) |
|-------------|----------|---------|--------|
|-------------|----------|---------|--------|

|                                | F            | Y01 % of Total |              | FY06 % of Total | FY           | '10 % of Total |              | FY11 % of Total |
|--------------------------------|--------------|----------------|--------------|-----------------|--------------|----------------|--------------|-----------------|
| Student Instructional Category | FY 2001      | Exp            | FY 2006      | Exp             | FY 2010      | Exp            | FY 2011      | Exp             |
| Student Academic Achievement   | \$7,050,703  | 62.5%          | \$7,412,275  | 55.8%           | \$6,931,416  | 37.1%          | \$6,909,973  | 53.3%           |
| Student Instructional Support  | \$858,820    | 7.6%           | \$951,222    | 7.2%            | \$1,314,447  | 7.0%           | \$1,292,396  | 10.0%           |
| Overhead and Operational       | \$2,320,741  | 20.6%          | \$2,634,158  | 19.8%           | \$2,836,081  | 15.2%          | \$2,644,924  | 20.4%           |
| Nonoperational                 | \$1,049,201  | 9.3%           | \$2,274,480  | 17.1%           | \$7,625,593  | 40.8%          | \$2,111,311  | 16.3%           |
| Grand Total                    | \$11,279,464 |                | \$13,272,134 |                 | \$18,707,537 |                | \$12,958,604 |                 |