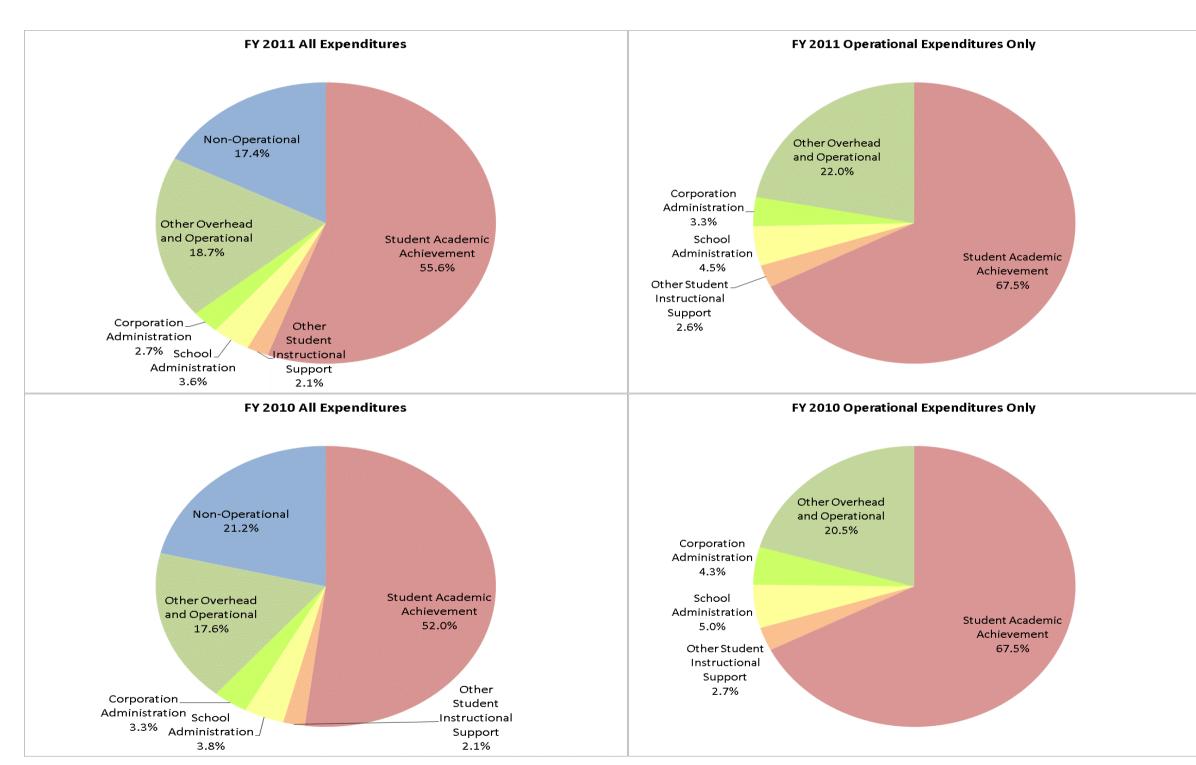

|                                |               | FY01 % of Total |               | FY06 % of Total |               | FY10 % of Total |               | FY11 % of Total |
|--------------------------------|---------------|-----------------|---------------|-----------------|---------------|-----------------|---------------|-----------------|
| Student Instructional Category | FY 2001       | Exp             | FY 2006       | Exp             | FY 2010       | Exp             | FY 2011       | Ехр             |
| Student Academic Achievement   | \$80,309,148  | 58.5%           | \$101,161,762 | 53.8%           | \$97,253,564  | 52.0%           | \$91,435,831  | 55.6%           |
| Student Instructional Support  | \$5,923,694   | 4.3%            | \$9,061,226   | 4.8%            | \$10,975,534  | 5.9%            | \$9,333,166   | 5.7%            |
| Overhead and Operational       | \$26,714,976  | 19.4%           | \$31,453,180  | 16.7%           | \$39,196,419  | 21.0%           | \$35,083,979  | 21.3%           |
| Nonoperational                 | \$24,427,027  | 17.8%           | \$46,289,524  | 24.6%           | \$39,641,849  | 21.2%           | \$28,687,825  | 17.4%           |
| Grand Total                    | \$137,374,845 |                 | \$187,965,692 |                 | \$187,067,367 |                 | \$164,540,801 |                 |