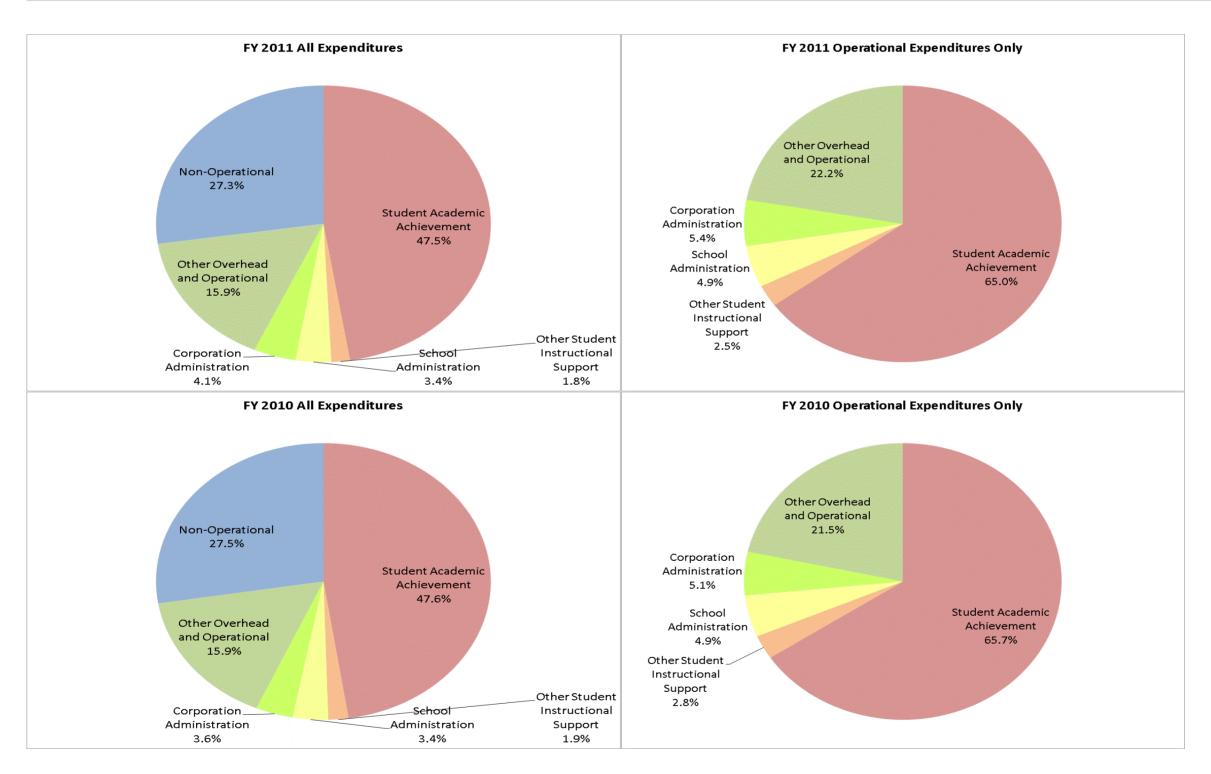

## M S D Boone Township (6460)

|                                | l           | FY01 % of Total |              | FY06 % of Total | l            | FY10 % of Total |              | FY11 % of Total |
|--------------------------------|-------------|-----------------|--------------|-----------------|--------------|-----------------|--------------|-----------------|
| Student Instructional Category | FY 2001     | Exp             | FY 2006      | Exp             | FY 2010      | Exp             | FY 2011      | Exp             |
| Student Academic Achievement   | \$4,129,270 | 54.3%           | \$5,210,609  | 31.4%           | \$5,702,289  | 47.6%           | \$5,640,637  | 47.5%           |
| Student Instructional Support  | \$477,507   | 6.3%            | \$637,906    | 3.8%            | \$641,109    | 5.4%            | \$621,792    | 5.2%            |
| Overhead and Operational       | \$1,693,762 | 22.3%           | \$2,336,426  | 14.1%           | \$2,339,091  | 19.5%           | \$2,376,698  | 20.0%           |
| Nonoperational                 | \$1,309,860 | 17.2%           | \$8,432,036  | 50.7%           | \$3,298,620  | 27.5%           | \$3,247,198  | 27.3%           |
| Grand Total                    | \$7,610,400 |                 | \$16,616,977 |                 | \$11,981,108 |                 | \$11,886,325 |                 |

|                                                                        | FY 2001 | FY 2006 | FY 2010 | FY 2011 |
|------------------------------------------------------------------------|---------|---------|---------|---------|
| Student Instructional Expenditures (Academic Achievement plus Support) | 60.5%   | 35.2%   | 52.9%   | 52.7%   |