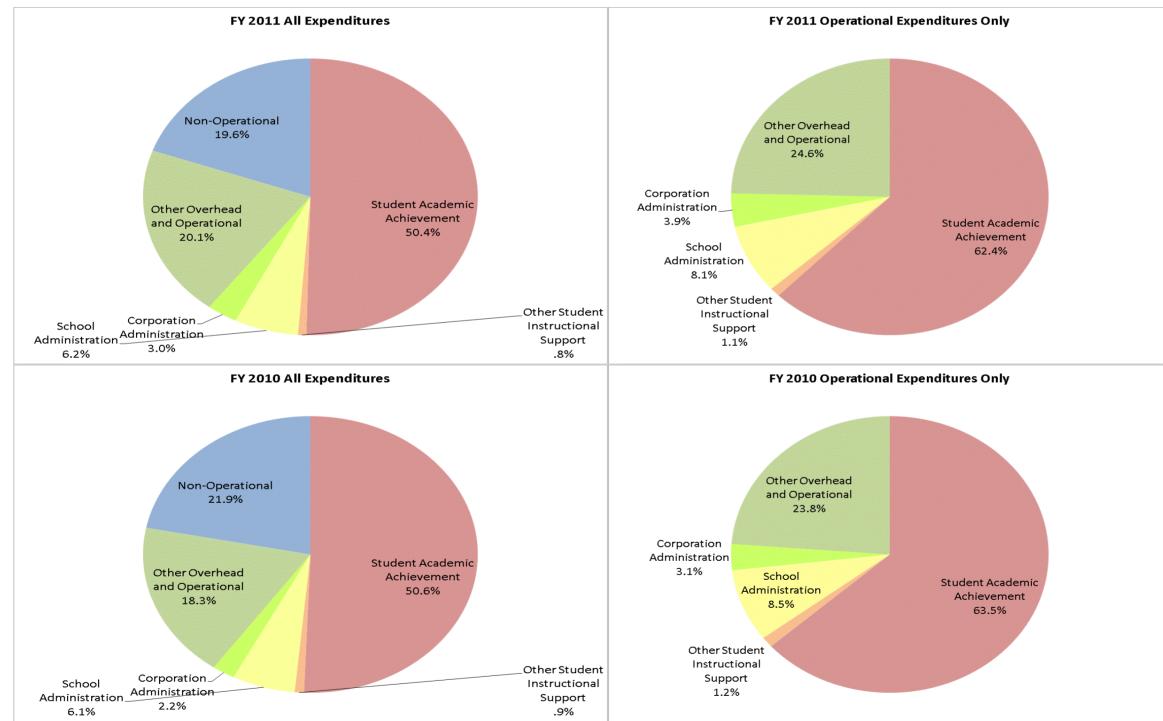

|                                |                                | FY           | 01 % of Total | FY           | 06 % of Total | FY           | 10 % of Total | FY           | 11 % of Total |
|--------------------------------|--------------------------------|--------------|---------------|--------------|---------------|--------------|---------------|--------------|---------------|
| M S D Bluffton-Harrison (8445) | Student Instructional Category | FY 2001      | Exp           | FY 2006      | Exp           | FY 2010      | Exp           | FY 2011      | Exp           |
|                                | Student Academic Achievement   | \$6,403,595  | 51.1%         | \$7,066,282  | 53.7%         | \$7,485,903  | 50.6%         | \$7,379,199  | 50.4%         |
|                                | Student Instructional Support  | \$799,349    | 6.4%          | \$1,023,108  | 7.8%          | \$1,034,555  | 7.0%          | \$1,023,986  | 7.0%          |
|                                | Overhead and Operational       | \$2,485,373  | 19.8%         | \$2,777,213  | 21.1%         | \$3,029,406  | 20.5%         | \$3,372,521  | 23.0%         |
|                                | Nonoperational                 | \$2,832,881  | 22.6%         | \$2,283,984  | 17.4%         | \$3,239,522  | 21.9%         | \$2,868,035  | 19.6%         |
|                                | Grand Total                    | \$12,521,198 |               | \$13,150,587 |               | \$14,789,386 |               | \$14,643,741 |               |