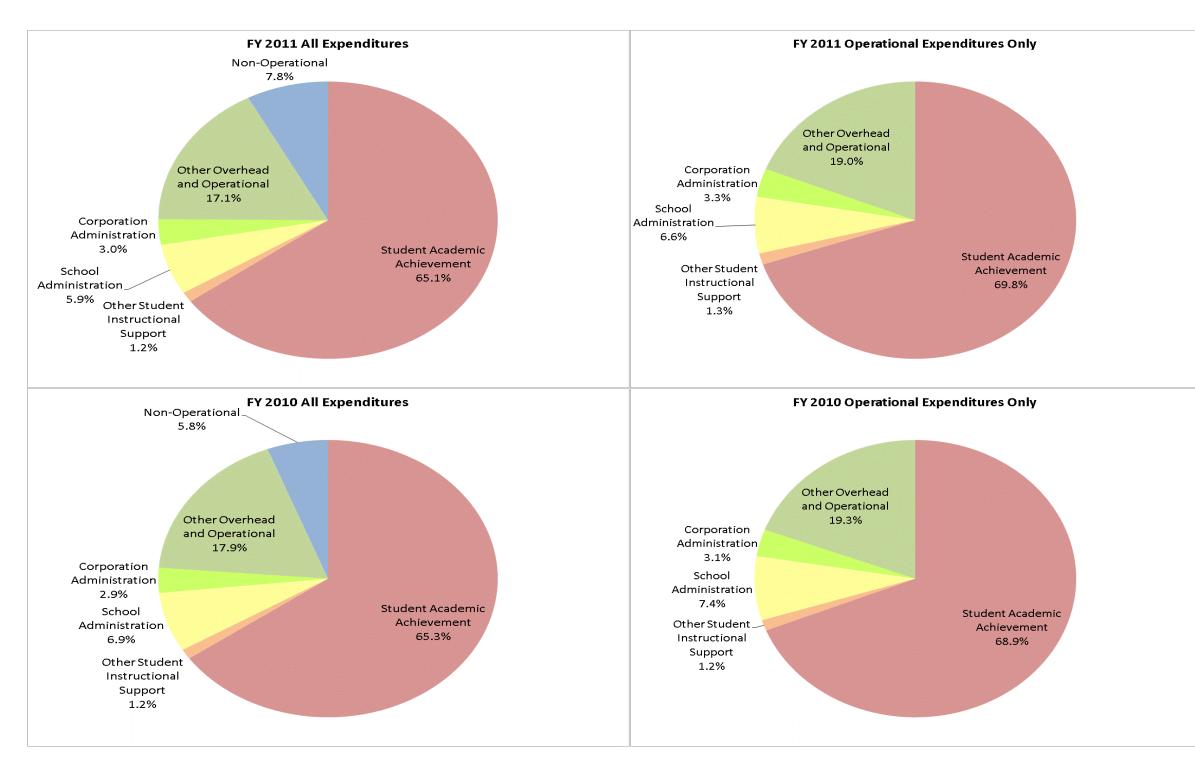

|                                | FY01 % of Total |       | FY06 % of Total |       | FY10 % of Total |       | FY11 % of Total |       |
|--------------------------------|-----------------|-------|-----------------|-------|-----------------|-------|-----------------|-------|
| Student Instructional Category | FY 2001         | Ехр   | FY 2006         | Exp   | FY 2010         | Exp   | FY 2011         | Ехр   |
| Student Academic Achievement   | \$5,057,808     | 51.1% | \$5,813,553     | 64.5% | \$6,037,955     | 65.3% | \$6,138,281     | 65.1% |
| Student Instructional Support  | \$557,563       | 5.6%  | \$643,473       | 7.1%  | \$748,167       | 8.1%  | \$668,397       | 7.1%  |
| Overhead and Operational       | \$1,523,289     | 15.4% | \$1,753,596     | 19.5% | \$1,928,317     | 20.8% | \$1,891,384     | 20.0% |
| Nonoperational                 | \$2,766,446     | 27.9% | \$799,973       | 8.9%  | \$537,502       | 5.8%  | \$736,989       | 7.8%  |
| Grand Total                    | \$9,905,106     |       | \$9,010,595     |       | \$9,251,941     |       | \$9,435,051     |       |