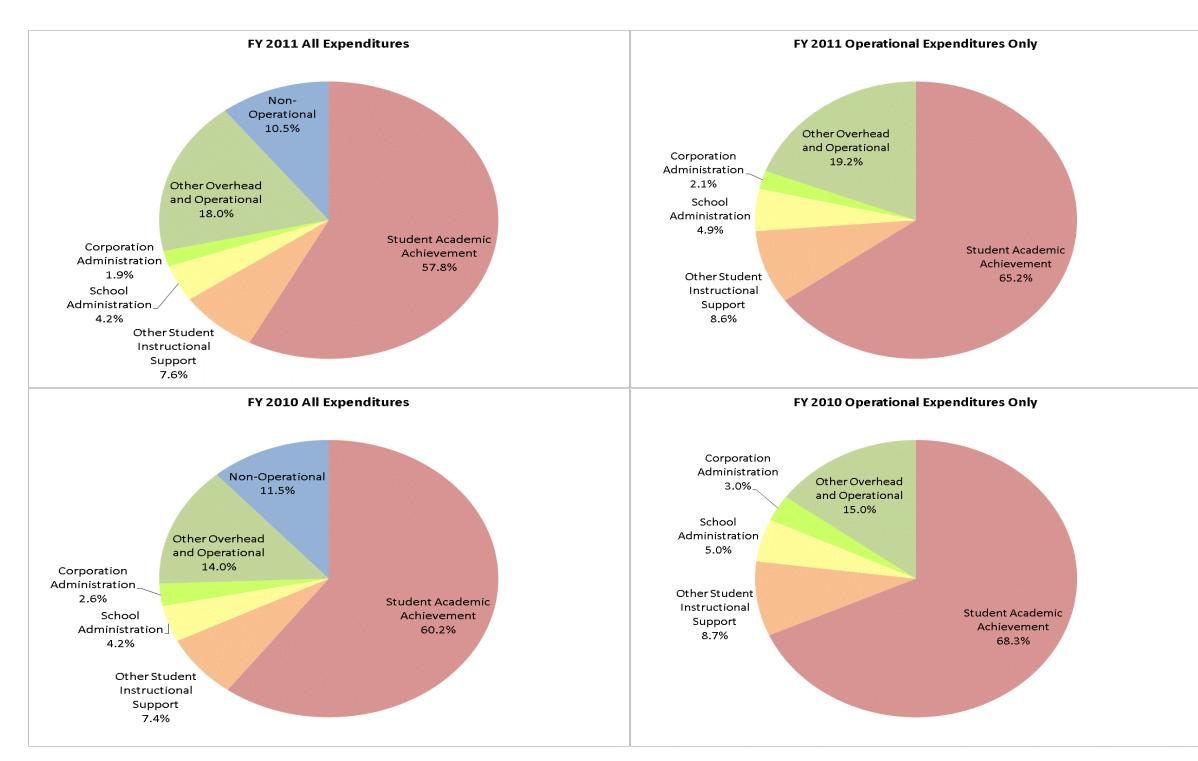

| Logansport Community Sch Corp | (875) |
|-------------------------------|-------|
|                               |       |

|                                |              | FY01 % of Total |              | FY06 % of Total | I            | FY10 % of Total |              | FY11 % of Total |
|--------------------------------|--------------|-----------------|--------------|-----------------|--------------|-----------------|--------------|-----------------|
| Student Instructional Category | FY 2001      | Ехр             | FY 2006      | Ехр             | FY 2010      | Ехр             | FY 2011      | Exp             |
| Student Academic Achievement   | \$26,379,450 | 60.1%           | \$29,508,018 | 57.0%           | \$34,231,260 | 60.2%           | \$31,860,185 | 57.8%           |
| Student Instructional Support  | \$4,929,564  | 11.2%           | \$6,002,124  | 11.6%           | \$6,627,838  | 11.7%           | \$6,524,525  | 11.8%           |
| Overhead and Operational       | \$6,906,459  | 15.7%           | \$9,388,785  | 18.1%           | \$9,459,755  | 16.6%           | \$10,967,377 | 19.9%           |
| Nonoperational                 | \$5,641,627  | 12.9%           | \$6,899,423  | 13.3%           | \$6,554,018  | 11.5%           | \$5,803,461  | 10.5%           |
| Grand Total                    | \$43,857,100 |                 | \$51,798,350 |                 | \$56,872,871 |                 | \$55,155,548 |                 |