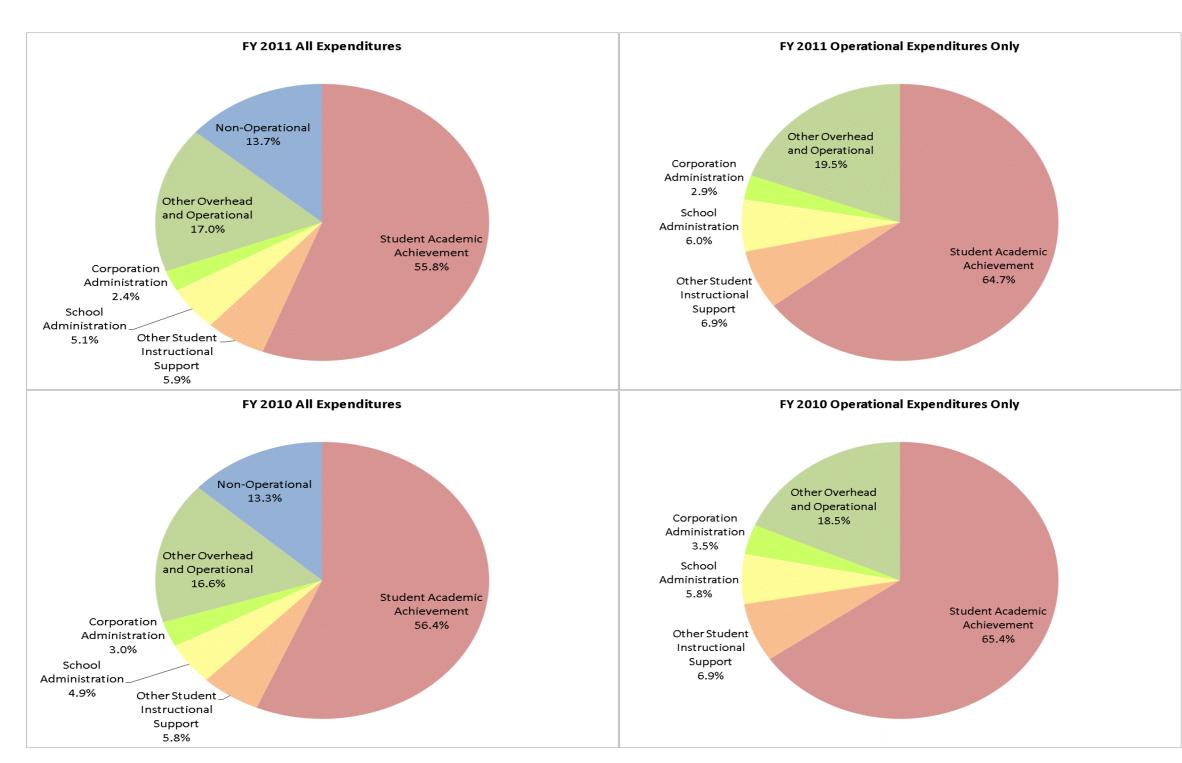

|            |                                |              | FY01 % of Total |              | FY06 % of Total | I            | FY10 % of Total |              | FY11 % of Total |
|------------|--------------------------------|--------------|-----------------|--------------|-----------------|--------------|-----------------|--------------|-----------------|
| <b>(0)</b> | Student Instructional Category | FY 2001      | Exp             | FY 2006      | Exp             | FY 2010      | Exp             | FY 2011      | Exp             |
|            | Student Academic Achievement   | \$6,728,449  | 54.6%           | \$7,078,354  | 56.3%           | \$7,184,075  | 56.4%           | \$6,882,988  | 55.8%           |
|            | Student Instructional Support  | \$878,313    | 7.1%            | \$965,822    | 7.7%            | \$1,365,671  | 10.7%           | \$1,357,816  | 11.0%           |
|            | Overhead and Operational       | \$2,325,087  | 18.9%           | \$2,593,477  | 20.6%           | \$2,483,377  | 19.5%           | \$2,400,025  | 19.5%           |
|            | Nonoperational                 | \$2,381,089  | 19.3%           | \$1,944,798  | 15.5%           | \$1,695,885  | 13.3%           | \$1,689,085  | 13.7%           |
|            | Grand Total                    | \$12,312,938 |                 | \$12,582,452 |                 | \$12,729,008 |                 | \$12,329,913 |                 |