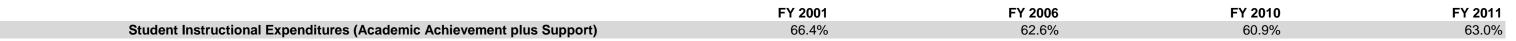

## **Liberty-Perry Com School Corp (1895)**

|                                | FY01 % of Total |       | FY06 % of Total |       | FY10 % of Total |       | FY11 % of Total |       |
|--------------------------------|-----------------|-------|-----------------|-------|-----------------|-------|-----------------|-------|
| Student Instructional Category | FY 2001         | Exp   | FY 2006         | Ехр   | FY 2010         | Exp   | FY 2011         | Exp   |
| Student Academic Achievement   | \$4,865,253     | 56.7% | \$5,543,523     | 53.1% | \$5,482,534     | 50.5% | \$5,329,516     | 52.5% |
| Student Instructional Support  | \$834,968       | 9.7%  | \$996,395       | 9.5%  | \$1,133,120     | 10.4% | \$1,063,166     | 10.5% |
| Overhead and Operational       | \$1,765,236     | 20.6% | \$2,388,729     | 22.9% | \$2,485,979     | 22.9% | \$2,303,375     | 22.7% |
| Nonoperational                 | \$1,120,763     | 13.1% | \$1,513,608     | 14.5% | \$1,758,075     | 16.2% | \$1,447,437     | 14.3% |
| Grand Total                    | \$8,586,221     |       | \$10,442,254    |       | \$10,859,707    |       | \$10,143,494    |       |