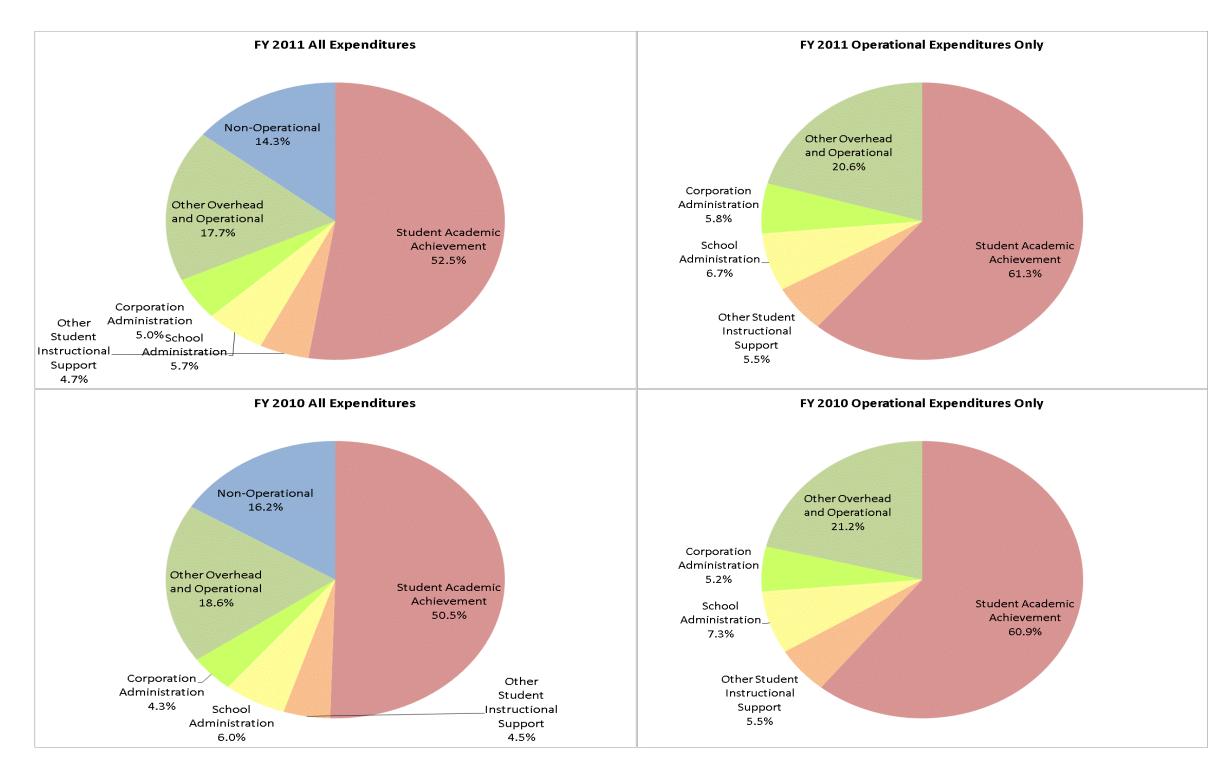

## **Liberty-Perry Com School Corp (1895)**

|                                | FY01 % of Total |       | FY06 % of Total |       | FY10 % of Total |       | FY11 % of Total |       |
|--------------------------------|-----------------|-------|-----------------|-------|-----------------|-------|-----------------|-------|
| Student Instructional Category | FY 2001         | Exp   | FY 2006         | Ехр   | FY 2010         | Exp   | FY 2011         | Exp   |
| Student Academic Achievement   | \$4,865,253     | 56.7% | \$5,543,523     | 53.1% | \$5,482,534     | 50.5% | \$5,329,516     | 52.5% |
| Student Instructional Support  | \$834,968       | 9.7%  | \$996,395       | 9.5%  | \$1,133,120     | 10.4% | \$1,063,166     | 10.5% |
| Overhead and Operational       | \$1,765,236     | 20.6% | \$2,388,729     | 22.9% | \$2,485,979     | 22.9% | \$2,303,375     | 22.7% |
| Nonoperational                 | \$1,120,763     | 13.1% | \$1,513,608     | 14.5% | \$1,758,075     | 16.2% | \$1,447,437     | 14.3% |
| Grand Total                    | \$8,586,221     |       | \$10,442,254    |       | \$10,859,707    |       | \$10,143,494    |       |