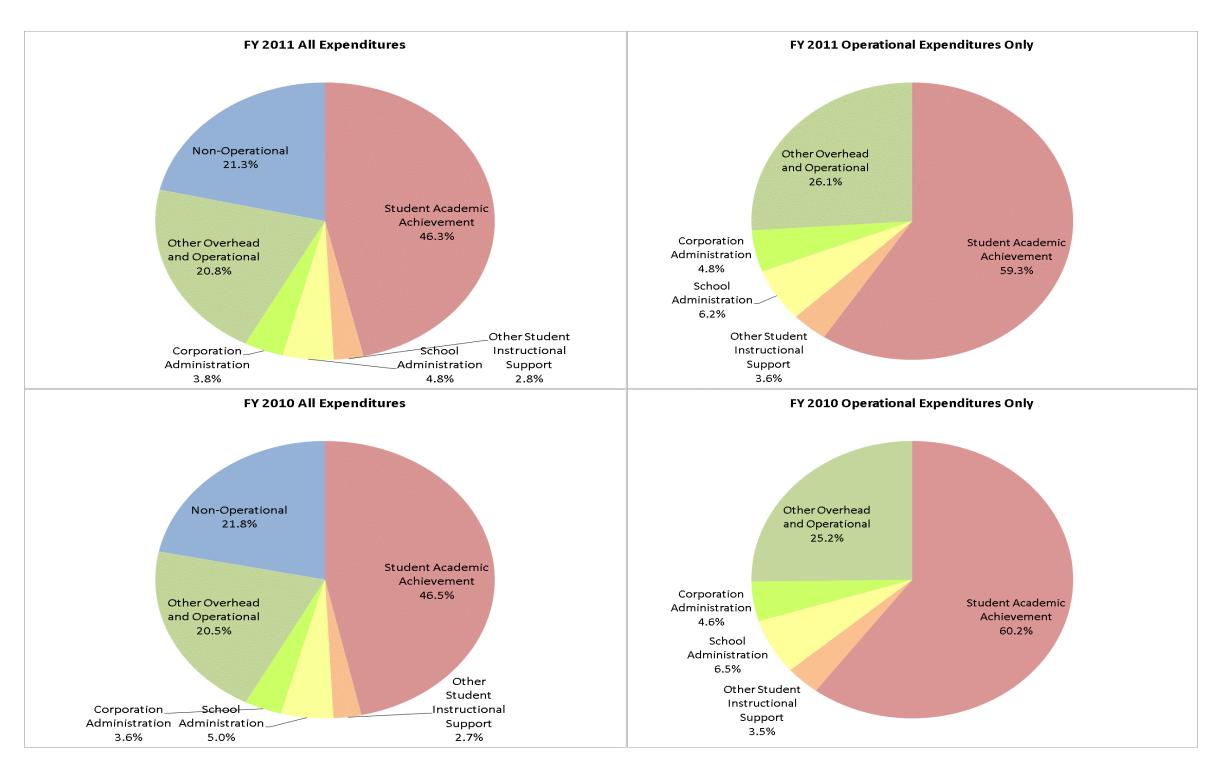

#### **Lebanon Community School Corp (665)**

|                                |              | FY01 % of Total |              | FY06 % of Total | F            | Y10 % of Total | F            | Y11 % of Total |
|--------------------------------|--------------|-----------------|--------------|-----------------|--------------|----------------|--------------|----------------|
| Student Instructional Category | FY 2001      | Exp             | FY 2006      | Exp             | FY 2010      | Exp            | FY 2011      | Ехр            |
| Student Academic Achievement   | \$13,389,598 | 49.4%           | \$16,067,305 | 46.0%           | \$17,360,156 | 46.5%          | \$16,391,685 | 46.3%          |
| Student Instructional Support  | \$1,761,089  | 6.5%            | \$2,257,425  | 6.5%            | \$2,856,699  | 7.7%           | \$2,714,281  | 7.7%           |
| Overhead and Operational       | \$5,403,674  | 19.9%           | \$7,875,083  | 22.6%           | \$8,967,951  | 24.0%          | \$8,709,849  | 24.6%          |
| Nonoperational                 | \$6,559,440  | 24.2%           | \$8,703,099  | 24.9%           | \$8,112,499  | 21.8%          | \$7,550,663  | 21.3%          |
| Grand Total                    | \$27,113,800 |                 | \$34,902,912 |                 | \$37,297,304 |                | \$35,366,478 |                |