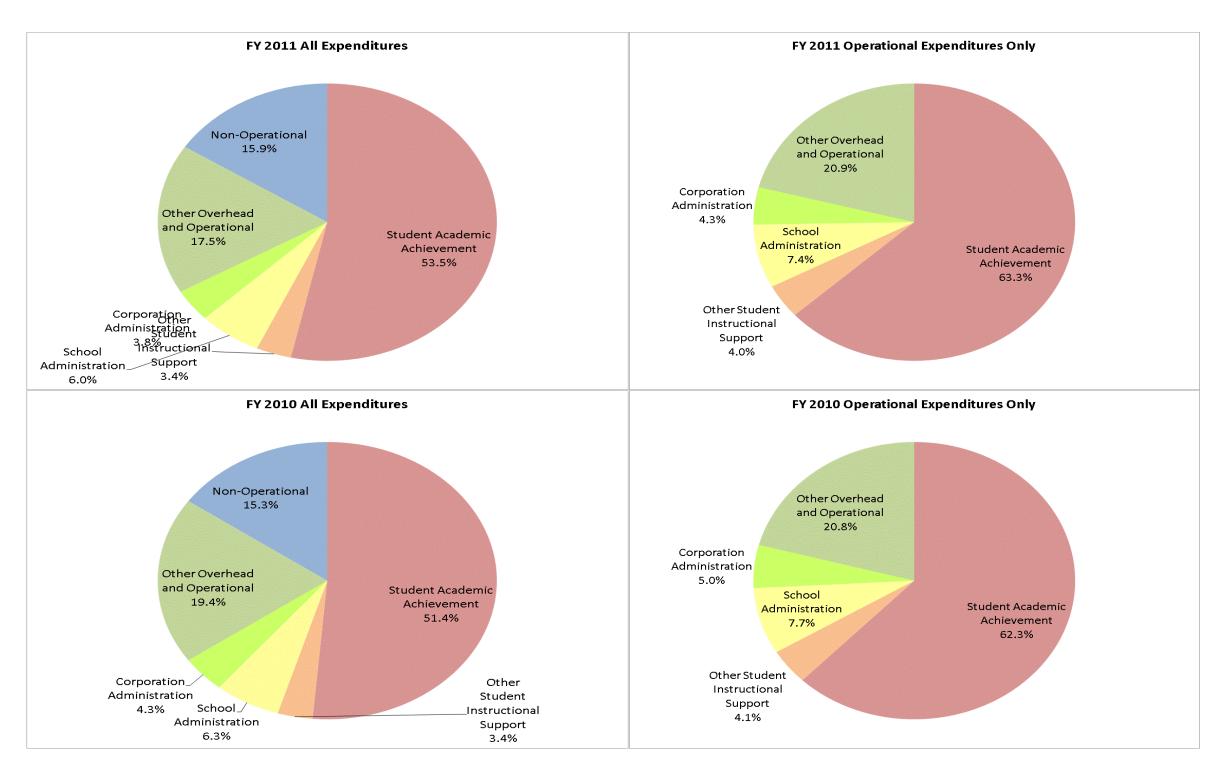

#### **Lawrenceburg Com School Corp (1620)**

|                                |              | FY01 % of Total |              | FY06 % of Total |              | FY10 % of Total |              | FY11 % of Total |
|--------------------------------|--------------|-----------------|--------------|-----------------|--------------|-----------------|--------------|-----------------|
| Student Instructional Category | FY 2001      | Exp             | FY 2006      | Ехр             | FY 2010      | Ехр             | FY 2011      | Ехр             |
| Student Academic Achievement   | \$7,089,086  | 49.0%           | \$8,194,358  | 47.3%           | \$9,241,958  | 51.4%           | \$10,062,901 | 53.5%           |
| Student Instructional Support  | \$1,074,015  | 7.4%            | \$1,331,880  | 7.7%            | \$1,732,042  | 9.6%            | \$1,763,990  | 9.4%            |
| Overhead and Operational       | \$2,993,298  | 20.7%           | \$3,750,935  | 21.6%           | \$4,260,896  | 23.7%           | \$4,006,546  | 21.3%           |
| Nonoperational                 | \$3,306,930  | 22.9%           | \$4,054,546  | 23.4%           | \$2,749,053  | 15.3%           | \$2,988,408  | 15.9%           |
| Grand Total                    | \$14,463,329 |                 | \$17,331,719 |                 | \$17,983,949 |                 | \$18,821,845 |                 |