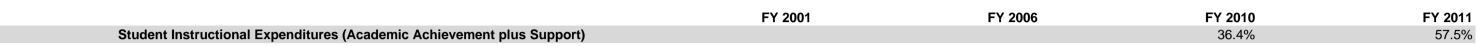

## Lawrence Early College HS for S&T (9660)

|                                | FY0     | 1 % of Total | FY06    | 6 % of Total | FY1         | 0 % of Total | F'          | Y11 % of Total |
|--------------------------------|---------|--------------|---------|--------------|-------------|--------------|-------------|----------------|
| Student Instructional Category | FY 2001 | Exp          | FY 2006 | Exp          | FY 2010     | Exp          | FY 2011     | Exp            |
| Student Academic Achievement   |         |              |         |              | \$573,279   | 23.6%        | \$704,999   | 41.3%          |
| Student Instructional Support  |         |              |         |              | \$310,847   | 12.8%        | \$276,545   | 16.2%          |
| Overhead and Operational       |         |              |         |              | \$403,384   | 16.6%        | \$280,519   | 16.4%          |
| Nonoperational                 |         |              |         |              | \$1,139,739 | 47.0%        | \$445,038   | 26.1%          |
| Grand Total                    |         |              |         |              | \$2,427,249 |              | \$1,707,101 |                |

## School Corporation Expenditures by Expenditure Type Biannual Financial Report Data July 2010 - June 2011 Lawrence Early College HS for S2:14 PM (9660)

|                                     |                                                                                                                                                                                                                                                                                                                                                                                                                                                                                                                                                                                                                                                                                                                                                                                                                                                                                                                                                                                                                                                                                                                                                                                                                                                                                                                                                                                                                                                                                                                                                                                                                                                                                                                                                                                                                                                                                                                                                                                                                                                                                                                               |         |         |                      |                         | 10 Year                                  |  |
|-------------------------------------|-------------------------------------------------------------------------------------------------------------------------------------------------------------------------------------------------------------------------------------------------------------------------------------------------------------------------------------------------------------------------------------------------------------------------------------------------------------------------------------------------------------------------------------------------------------------------------------------------------------------------------------------------------------------------------------------------------------------------------------------------------------------------------------------------------------------------------------------------------------------------------------------------------------------------------------------------------------------------------------------------------------------------------------------------------------------------------------------------------------------------------------------------------------------------------------------------------------------------------------------------------------------------------------------------------------------------------------------------------------------------------------------------------------------------------------------------------------------------------------------------------------------------------------------------------------------------------------------------------------------------------------------------------------------------------------------------------------------------------------------------------------------------------------------------------------------------------------------------------------------------------------------------------------------------------------------------------------------------------------------------------------------------------------------------------------------------------------------------------------------------------|---------|---------|----------------------|-------------------------|------------------------------------------|--|
| Student Instructional Category      | Account                                                                                                                                                                                                                                                                                                                                                                                                                                                                                                                                                                                                                                                                                                                                                                                                                                                                                                                                                                                                                                                                                                                                                                                                                                                                                                                                                                                                                                                                                                                                                                                                                                                                                                                                                                                                                                                                                                                                                                                                                                                                                                                       | FY 2001 | FY 2006 | FY 2010              | FY 2011                 | Increase 5 Year Increase 1 Year Increase |  |
| Student Academic Achievement        |                                                                                                                                                                                                                                                                                                                                                                                                                                                                                                                                                                                                                                                                                                                                                                                                                                                                                                                                                                                                                                                                                                                                                                                                                                                                                                                                                                                                                                                                                                                                                                                                                                                                                                                                                                                                                                                                                                                                                                                                                                                                                                                               |         |         |                      |                         |                                          |  |
|                                     | 11300 Regular Programs; High School                                                                                                                                                                                                                                                                                                                                                                                                                                                                                                                                                                                                                                                                                                                                                                                                                                                                                                                                                                                                                                                                                                                                                                                                                                                                                                                                                                                                                                                                                                                                                                                                                                                                                                                                                                                                                                                                                                                                                                                                                                                                                           |         |         | \$508,933            | \$640,982               | 26%                                      |  |
|                                     | 11350 Regular Programs; High School; Academic Honors Diploma                                                                                                                                                                                                                                                                                                                                                                                                                                                                                                                                                                                                                                                                                                                                                                                                                                                                                                                                                                                                                                                                                                                                                                                                                                                                                                                                                                                                                                                                                                                                                                                                                                                                                                                                                                                                                                                                                                                                                                                                                                                                  |         |         | \$1,110              | \$2,376                 | 114%                                     |  |
|                                     | 12610 Learning Disability                                                                                                                                                                                                                                                                                                                                                                                                                                                                                                                                                                                                                                                                                                                                                                                                                                                                                                                                                                                                                                                                                                                                                                                                                                                                                                                                                                                                                                                                                                                                                                                                                                                                                                                                                                                                                                                                                                                                                                                                                                                                                                     |         |         | \$4,714              | \$41,062                | > 500%                                   |  |
|                                     | 22120 Improvement of Instruction; Instruction and Curriculum Development                                                                                                                                                                                                                                                                                                                                                                                                                                                                                                                                                                                                                                                                                                                                                                                                                                                                                                                                                                                                                                                                                                                                                                                                                                                                                                                                                                                                                                                                                                                                                                                                                                                                                                                                                                                                                                                                                                                                                                                                                                                      |         |         | \$0                  |                         |                                          |  |
|                                     | 22130 Improvement of Instruction; Instructional Staff Training                                                                                                                                                                                                                                                                                                                                                                                                                                                                                                                                                                                                                                                                                                                                                                                                                                                                                                                                                                                                                                                                                                                                                                                                                                                                                                                                                                                                                                                                                                                                                                                                                                                                                                                                                                                                                                                                                                                                                                                                                                                                |         |         | \$43,205             | \$5,435                 | <b>-87</b> %                             |  |
|                                     | 22360 Instruction, Related Technology; Network Support                                                                                                                                                                                                                                                                                                                                                                                                                                                                                                                                                                                                                                                                                                                                                                                                                                                                                                                                                                                                                                                                                                                                                                                                                                                                                                                                                                                                                                                                                                                                                                                                                                                                                                                                                                                                                                                                                                                                                                                                                                                                        |         |         | \$15,317             | \$15,145                | -1%                                      |  |
| Student Academic Achievement Total  |                                                                                                                                                                                                                                                                                                                                                                                                                                                                                                                                                                                                                                                                                                                                                                                                                                                                                                                                                                                                                                                                                                                                                                                                                                                                                                                                                                                                                                                                                                                                                                                                                                                                                                                                                                                                                                                                                                                                                                                                                                                                                                                               |         |         | \$573,279            | \$704,999               | 23%                                      |  |
| Student Instructional Support       |                                                                                                                                                                                                                                                                                                                                                                                                                                                                                                                                                                                                                                                                                                                                                                                                                                                                                                                                                                                                                                                                                                                                                                                                                                                                                                                                                                                                                                                                                                                                                                                                                                                                                                                                                                                                                                                                                                                                                                                                                                                                                                                               |         |         |                      |                         |                                          |  |
| otadon monacina capport             | 21220 Guidance Services; Counseling Services                                                                                                                                                                                                                                                                                                                                                                                                                                                                                                                                                                                                                                                                                                                                                                                                                                                                                                                                                                                                                                                                                                                                                                                                                                                                                                                                                                                                                                                                                                                                                                                                                                                                                                                                                                                                                                                                                                                                                                                                                                                                                  |         |         | \$32,180             | \$39,703                | 23%                                      |  |
|                                     | 24100 Office of The Principal                                                                                                                                                                                                                                                                                                                                                                                                                                                                                                                                                                                                                                                                                                                                                                                                                                                                                                                                                                                                                                                                                                                                                                                                                                                                                                                                                                                                                                                                                                                                                                                                                                                                                                                                                                                                                                                                                                                                                                                                                                                                                                 |         |         | \$278,668            | \$236,841               | -15%                                     |  |
| Student Instructional Support Total |                                                                                                                                                                                                                                                                                                                                                                                                                                                                                                                                                                                                                                                                                                                                                                                                                                                                                                                                                                                                                                                                                                                                                                                                                                                                                                                                                                                                                                                                                                                                                                                                                                                                                                                                                                                                                                                                                                                                                                                                                                                                                                                               |         |         | \$310,847            | \$276,545               | -11%                                     |  |
| •                                   |                                                                                                                                                                                                                                                                                                                                                                                                                                                                                                                                                                                                                                                                                                                                                                                                                                                                                                                                                                                                                                                                                                                                                                                                                                                                                                                                                                                                                                                                                                                                                                                                                                                                                                                                                                                                                                                                                                                                                                                                                                                                                                                               |         |         | ,                    | •                       |                                          |  |
| Overhead and Operational            |                                                                                                                                                                                                                                                                                                                                                                                                                                                                                                                                                                                                                                                                                                                                                                                                                                                                                                                                                                                                                                                                                                                                                                                                                                                                                                                                                                                                                                                                                                                                                                                                                                                                                                                                                                                                                                                                                                                                                                                                                                                                                                                               |         |         |                      |                         |                                          |  |
|                                     | 23110 Board of Education; Service Area Direction                                                                                                                                                                                                                                                                                                                                                                                                                                                                                                                                                                                                                                                                                                                                                                                                                                                                                                                                                                                                                                                                                                                                                                                                                                                                                                                                                                                                                                                                                                                                                                                                                                                                                                                                                                                                                                                                                                                                                                                                                                                                              |         |         |                      | \$500                   |                                          |  |
|                                     | 23150 Board of Education; Legal Services                                                                                                                                                                                                                                                                                                                                                                                                                                                                                                                                                                                                                                                                                                                                                                                                                                                                                                                                                                                                                                                                                                                                                                                                                                                                                                                                                                                                                                                                                                                                                                                                                                                                                                                                                                                                                                                                                                                                                                                                                                                                                      |         |         | \$44,016             | \$16,121                | -63%                                     |  |
|                                     | 23220 Executive Administration; Community Relations                                                                                                                                                                                                                                                                                                                                                                                                                                                                                                                                                                                                                                                                                                                                                                                                                                                                                                                                                                                                                                                                                                                                                                                                                                                                                                                                                                                                                                                                                                                                                                                                                                                                                                                                                                                                                                                                                                                                                                                                                                                                           |         |         | \$2,740              | \$2,717                 | -1%                                      |  |
|                                     | 25150 Fiscal Services; Payroll Services                                                                                                                                                                                                                                                                                                                                                                                                                                                                                                                                                                                                                                                                                                                                                                                                                                                                                                                                                                                                                                                                                                                                                                                                                                                                                                                                                                                                                                                                                                                                                                                                                                                                                                                                                                                                                                                                                                                                                                                                                                                                                       |         |         | \$1,993              | \$2,424                 | 22%                                      |  |
|                                     | 25160 Fiscal Services; Financial Accounting                                                                                                                                                                                                                                                                                                                                                                                                                                                                                                                                                                                                                                                                                                                                                                                                                                                                                                                                                                                                                                                                                                                                                                                                                                                                                                                                                                                                                                                                                                                                                                                                                                                                                                                                                                                                                                                                                                                                                                                                                                                                                   |         |         | \$62,447             | \$62,482                | 0%                                       |  |
|                                     | 25191 Other Fiscal Services; Refund of Revenue                                                                                                                                                                                                                                                                                                                                                                                                                                                                                                                                                                                                                                                                                                                                                                                                                                                                                                                                                                                                                                                                                                                                                                                                                                                                                                                                                                                                                                                                                                                                                                                                                                                                                                                                                                                                                                                                                                                                                                                                                                                                                |         |         | \$1,675              | \$54                    | -97%                                     |  |
|                                     | 25195 Other Fiscal Services; Bank Account Service Charge                                                                                                                                                                                                                                                                                                                                                                                                                                                                                                                                                                                                                                                                                                                                                                                                                                                                                                                                                                                                                                                                                                                                                                                                                                                                                                                                                                                                                                                                                                                                                                                                                                                                                                                                                                                                                                                                                                                                                                                                                                                                      |         |         | \$779                | \$1,206<br>\$57,246     | 55%                                      |  |
|                                     | 26200 Operation and Maintenance of Plant Services; Maintenance of Buildings 26400 Operation and Maintenance of Plant Services; Maintenance of Equipment                                                                                                                                                                                                                                                                                                                                                                                                                                                                                                                                                                                                                                                                                                                                                                                                                                                                                                                                                                                                                                                                                                                                                                                                                                                                                                                                                                                                                                                                                                                                                                                                                                                                                                                                                                                                                                                                                                                                                                       |         |         | \$52,384<br>\$02,688 | \$57,246<br>\$2,704     | 9%<br>-97%                               |  |
|                                     | 26600 Operation and Maintenance of Plant Services; Maintenance of Equipment                                                                                                                                                                                                                                                                                                                                                                                                                                                                                                                                                                                                                                                                                                                                                                                                                                                                                                                                                                                                                                                                                                                                                                                                                                                                                                                                                                                                                                                                                                                                                                                                                                                                                                                                                                                                                                                                                                                                                                                                                                                   |         |         | \$92,688<br>\$1,137  | \$2,791<br>\$128        | -917%<br>-89%                            |  |
|                                     | 26700 Operation and Maintenance of Plant Services; Jecurity Services                                                                                                                                                                                                                                                                                                                                                                                                                                                                                                                                                                                                                                                                                                                                                                                                                                                                                                                                                                                                                                                                                                                                                                                                                                                                                                                                                                                                                                                                                                                                                                                                                                                                                                                                                                                                                                                                                                                                                                                                                                                          |         |         | \$19,846             | \$126<br>\$21,127       | 6%                                       |  |
|                                     | 27700 Student Transportation; Contracted Transportation Services                                                                                                                                                                                                                                                                                                                                                                                                                                                                                                                                                                                                                                                                                                                                                                                                                                                                                                                                                                                                                                                                                                                                                                                                                                                                                                                                                                                                                                                                                                                                                                                                                                                                                                                                                                                                                                                                                                                                                                                                                                                              |         |         | \$63,523             | \$56,636                | -11%                                     |  |
|                                     | 31200 Food Services Operations; Food Preparation and Dispensing                                                                                                                                                                                                                                                                                                                                                                                                                                                                                                                                                                                                                                                                                                                                                                                                                                                                                                                                                                                                                                                                                                                                                                                                                                                                                                                                                                                                                                                                                                                                                                                                                                                                                                                                                                                                                                                                                                                                                                                                                                                               |         |         | \$1,553              | \$653                   | -58%                                     |  |
|                                     | 31400 Food Services Operations; Food Purchases                                                                                                                                                                                                                                                                                                                                                                                                                                                                                                                                                                                                                                                                                                                                                                                                                                                                                                                                                                                                                                                                                                                                                                                                                                                                                                                                                                                                                                                                                                                                                                                                                                                                                                                                                                                                                                                                                                                                                                                                                                                                                |         |         | \$54,305             | \$55,728                | 3%                                       |  |
|                                     | 31900 Other Food Services                                                                                                                                                                                                                                                                                                                                                                                                                                                                                                                                                                                                                                                                                                                                                                                                                                                                                                                                                                                                                                                                                                                                                                                                                                                                                                                                                                                                                                                                                                                                                                                                                                                                                                                                                                                                                                                                                                                                                                                                                                                                                                     |         |         | \$4,299              | \$706                   | -84%                                     |  |
| Overhead and Operational Total      |                                                                                                                                                                                                                                                                                                                                                                                                                                                                                                                                                                                                                                                                                                                                                                                                                                                                                                                                                                                                                                                                                                                                                                                                                                                                                                                                                                                                                                                                                                                                                                                                                                                                                                                                                                                                                                                                                                                                                                                                                                                                                                                               |         |         | \$403,384            | \$280,519               | -30%                                     |  |
|                                     |                                                                                                                                                                                                                                                                                                                                                                                                                                                                                                                                                                                                                                                                                                                                                                                                                                                                                                                                                                                                                                                                                                                                                                                                                                                                                                                                                                                                                                                                                                                                                                                                                                                                                                                                                                                                                                                                                                                                                                                                                                                                                                                               |         |         |                      |                         |                                          |  |
| Nonoperational                      | 45400 P. II I'm America'i managaran I Immanan |         |         | <b>****</b>          | 400.000                 | 070/                                     |  |
|                                     | 45100 Building Acquisition, Construction and Improvements                                                                                                                                                                                                                                                                                                                                                                                                                                                                                                                                                                                                                                                                                                                                                                                                                                                                                                                                                                                                                                                                                                                                                                                                                                                                                                                                                                                                                                                                                                                                                                                                                                                                                                                                                                                                                                                                                                                                                                                                                                                                     |         |         | \$697,232            | \$20,000                | -97%                                     |  |
|                                     | 45500 Facilities Acquisition and Construction; Rent of Buildings, Facilities, and Equipment                                                                                                                                                                                                                                                                                                                                                                                                                                                                                                                                                                                                                                                                                                                                                                                                                                                                                                                                                                                                                                                                                                                                                                                                                                                                                                                                                                                                                                                                                                                                                                                                                                                                                                                                                                                                                                                                                                                                                                                                                                   |         |         | \$106,927            | \$278,955               | 161%                                     |  |
|                                     | 46000 Facilities Acquisition and Construction; Purchase of Moveable Equipment                                                                                                                                                                                                                                                                                                                                                                                                                                                                                                                                                                                                                                                                                                                                                                                                                                                                                                                                                                                                                                                                                                                                                                                                                                                                                                                                                                                                                                                                                                                                                                                                                                                                                                                                                                                                                                                                                                                                                                                                                                                 |         |         | \$66,563             | \$70,742<br>\$32,768    | 6%                                       |  |
|                                     | 51100 Debt Services; Principal on Debt; Bonds 52100 Debt Services; Interest on Debt; Bonds                                                                                                                                                                                                                                                                                                                                                                                                                                                                                                                                                                                                                                                                                                                                                                                                                                                                                                                                                                                                                                                                                                                                                                                                                                                                                                                                                                                                                                                                                                                                                                                                                                                                                                                                                                                                                                                                                                                                                                                                                                    |         |         |                      | \$32,768<br>\$21,526    |                                          |  |
|                                     | 52200 Debt Services; Interest on Debt; Bonds 52200 Debt Services; Interest on Debt; Temporary Loans                                                                                                                                                                                                                                                                                                                                                                                                                                                                                                                                                                                                                                                                                                                                                                                                                                                                                                                                                                                                                                                                                                                                                                                                                                                                                                                                                                                                                                                                                                                                                                                                                                                                                                                                                                                                                                                                                                                                                                                                                           |         |         | \$25,064             | \$21,046                | -16%                                     |  |
|                                     | 53400 Debt Services; Lease Rental; Other ; Principal                                                                                                                                                                                                                                                                                                                                                                                                                                                                                                                                                                                                                                                                                                                                                                                                                                                                                                                                                                                                                                                                                                                                                                                                                                                                                                                                                                                                                                                                                                                                                                                                                                                                                                                                                                                                                                                                                                                                                                                                                                                                          |         |         | \$240,466            | φ21,040                 | -10%                                     |  |
|                                     | 54200 Common School Fund; Principal                                                                                                                                                                                                                                                                                                                                                                                                                                                                                                                                                                                                                                                                                                                                                                                                                                                                                                                                                                                                                                                                                                                                                                                                                                                                                                                                                                                                                                                                                                                                                                                                                                                                                                                                                                                                                                                                                                                                                                                                                                                                                           |         |         | \$2,004              |                         | -100%                                    |  |
|                                     | 54250 Common School Fund; Interest                                                                                                                                                                                                                                                                                                                                                                                                                                                                                                                                                                                                                                                                                                                                                                                                                                                                                                                                                                                                                                                                                                                                                                                                                                                                                                                                                                                                                                                                                                                                                                                                                                                                                                                                                                                                                                                                                                                                                                                                                                                                                            |         |         | \$1,483              |                         | -100%                                    |  |
| Nonoperational Total                |                                                                                                                                                                                                                                                                                                                                                                                                                                                                                                                                                                                                                                                                                                                                                                                                                                                                                                                                                                                                                                                                                                                                                                                                                                                                                                                                                                                                                                                                                                                                                                                                                                                                                                                                                                                                                                                                                                                                                                                                                                                                                                                               |         |         | \$1,139,739          | \$445,038               | -61%                                     |  |
|                                     |                                                                                                                                                                                                                                                                                                                                                                                                                                                                                                                                                                                                                                                                                                                                                                                                                                                                                                                                                                                                                                                                                                                                                                                                                                                                                                                                                                                                                                                                                                                                                                                                                                                                                                                                                                                                                                                                                                                                                                                                                                                                                                                               |         |         | 7.,,.                | <b>7 3</b> , <b>000</b> | <b>41</b> 70                             |  |