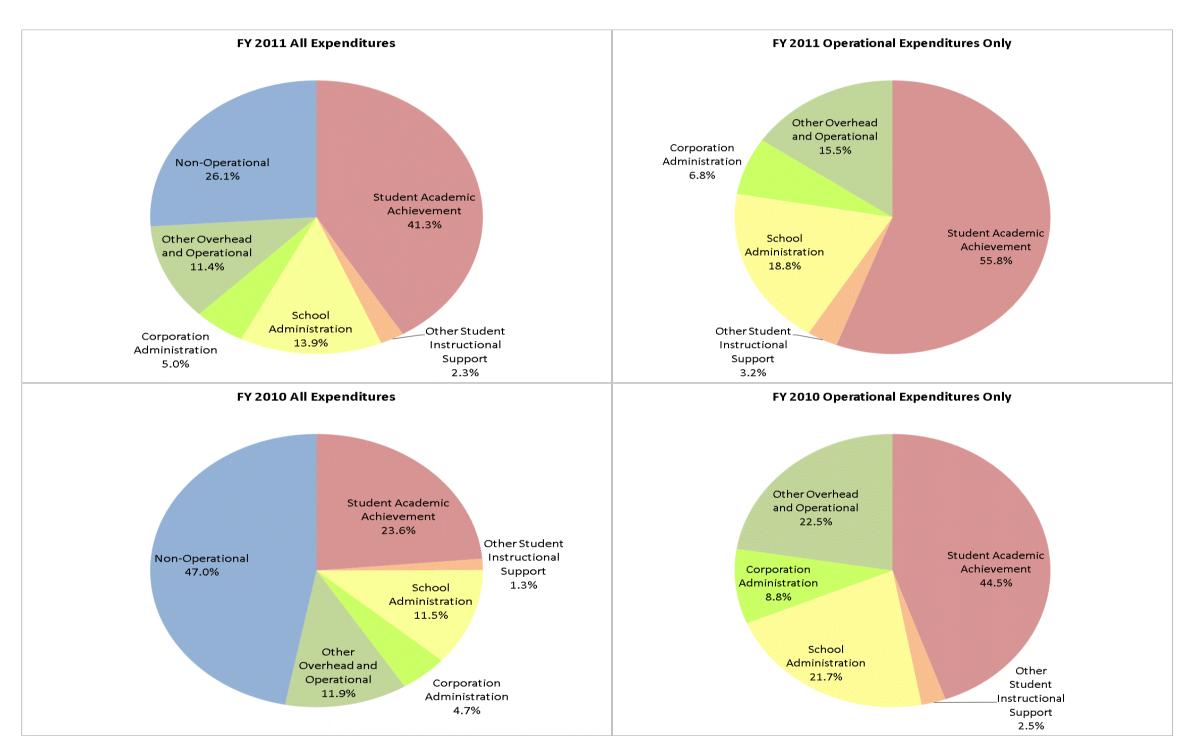

## Lawrence Early College HS for S&T (9660)

|                                | FY0     | 1 % of Total | FY06    | 6 % of Total | FY1         | 0 % of Total | F'          | Y11 % of Total |
|--------------------------------|---------|--------------|---------|--------------|-------------|--------------|-------------|----------------|
| Student Instructional Category | FY 2001 | Exp          | FY 2006 | Exp          | FY 2010     | Exp          | FY 2011     | Exp            |
| Student Academic Achievement   |         |              |         |              | \$573,279   | 23.6%        | \$704,999   | 41.3%          |
| Student Instructional Support  |         |              |         |              | \$310,847   | 12.8%        | \$276,545   | 16.2%          |
| Overhead and Operational       |         |              |         |              | \$403,384   | 16.6%        | \$280,519   | 16.4%          |
| Nonoperational                 |         |              |         |              | \$1,139,739 | 47.0%        | \$445,038   | 26.1%          |
| Grand Total                    |         |              |         |              | \$2,427,249 |              | \$1,707,101 |                |

## School Corporation Expenditures by Expenditure Type Biannual Financial Report Data July 2010 - June 2011 Lawrence Early College HS for S2:14 PM (9660)

|                                     |                                                                                                                                                                                                                                                                                                                                                                                                                                                                                                                                                                                                                                                                                                                                                                                                                                                                                                                                                                                                                                                                                                                                                                                                                                                                                                                                                                                                                                                                                                                                                                                                                                                                                                                                                                                                                                                                                                                                                                                                                                                                                                                               |         |         |                      |                         | 10 Year                                  |  |
|-------------------------------------|-------------------------------------------------------------------------------------------------------------------------------------------------------------------------------------------------------------------------------------------------------------------------------------------------------------------------------------------------------------------------------------------------------------------------------------------------------------------------------------------------------------------------------------------------------------------------------------------------------------------------------------------------------------------------------------------------------------------------------------------------------------------------------------------------------------------------------------------------------------------------------------------------------------------------------------------------------------------------------------------------------------------------------------------------------------------------------------------------------------------------------------------------------------------------------------------------------------------------------------------------------------------------------------------------------------------------------------------------------------------------------------------------------------------------------------------------------------------------------------------------------------------------------------------------------------------------------------------------------------------------------------------------------------------------------------------------------------------------------------------------------------------------------------------------------------------------------------------------------------------------------------------------------------------------------------------------------------------------------------------------------------------------------------------------------------------------------------------------------------------------------|---------|---------|----------------------|-------------------------|------------------------------------------|--|
| Student Instructional Category      | Account                                                                                                                                                                                                                                                                                                                                                                                                                                                                                                                                                                                                                                                                                                                                                                                                                                                                                                                                                                                                                                                                                                                                                                                                                                                                                                                                                                                                                                                                                                                                                                                                                                                                                                                                                                                                                                                                                                                                                                                                                                                                                                                       | FY 2001 | FY 2006 | FY 2010              | FY 2011                 | Increase 5 Year Increase 1 Year Increase |  |
| Student Academic Achievement        |                                                                                                                                                                                                                                                                                                                                                                                                                                                                                                                                                                                                                                                                                                                                                                                                                                                                                                                                                                                                                                                                                                                                                                                                                                                                                                                                                                                                                                                                                                                                                                                                                                                                                                                                                                                                                                                                                                                                                                                                                                                                                                                               |         |         |                      |                         |                                          |  |
|                                     | 11300 Regular Programs; High School                                                                                                                                                                                                                                                                                                                                                                                                                                                                                                                                                                                                                                                                                                                                                                                                                                                                                                                                                                                                                                                                                                                                                                                                                                                                                                                                                                                                                                                                                                                                                                                                                                                                                                                                                                                                                                                                                                                                                                                                                                                                                           |         |         | \$508,933            | \$640,982               | 26%                                      |  |
|                                     | 11350 Regular Programs; High School; Academic Honors Diploma                                                                                                                                                                                                                                                                                                                                                                                                                                                                                                                                                                                                                                                                                                                                                                                                                                                                                                                                                                                                                                                                                                                                                                                                                                                                                                                                                                                                                                                                                                                                                                                                                                                                                                                                                                                                                                                                                                                                                                                                                                                                  |         |         | \$1,110              | \$2,376                 | 114%                                     |  |
|                                     | 12610 Learning Disability                                                                                                                                                                                                                                                                                                                                                                                                                                                                                                                                                                                                                                                                                                                                                                                                                                                                                                                                                                                                                                                                                                                                                                                                                                                                                                                                                                                                                                                                                                                                                                                                                                                                                                                                                                                                                                                                                                                                                                                                                                                                                                     |         |         | \$4,714              | \$41,062                | > 500%                                   |  |
|                                     | 22120 Improvement of Instruction; Instruction and Curriculum Development                                                                                                                                                                                                                                                                                                                                                                                                                                                                                                                                                                                                                                                                                                                                                                                                                                                                                                                                                                                                                                                                                                                                                                                                                                                                                                                                                                                                                                                                                                                                                                                                                                                                                                                                                                                                                                                                                                                                                                                                                                                      |         |         | \$0                  |                         |                                          |  |
|                                     | 22130 Improvement of Instruction; Instructional Staff Training                                                                                                                                                                                                                                                                                                                                                                                                                                                                                                                                                                                                                                                                                                                                                                                                                                                                                                                                                                                                                                                                                                                                                                                                                                                                                                                                                                                                                                                                                                                                                                                                                                                                                                                                                                                                                                                                                                                                                                                                                                                                |         |         | \$43,205             | \$5,435                 | <b>-87</b> %                             |  |
|                                     | 22360 Instruction, Related Technology; Network Support                                                                                                                                                                                                                                                                                                                                                                                                                                                                                                                                                                                                                                                                                                                                                                                                                                                                                                                                                                                                                                                                                                                                                                                                                                                                                                                                                                                                                                                                                                                                                                                                                                                                                                                                                                                                                                                                                                                                                                                                                                                                        |         |         | \$15,317             | \$15,145                | -1%                                      |  |
| Student Academic Achievement Total  |                                                                                                                                                                                                                                                                                                                                                                                                                                                                                                                                                                                                                                                                                                                                                                                                                                                                                                                                                                                                                                                                                                                                                                                                                                                                                                                                                                                                                                                                                                                                                                                                                                                                                                                                                                                                                                                                                                                                                                                                                                                                                                                               |         |         | \$573,279            | \$704,999               | 23%                                      |  |
| Student Instructional Support       |                                                                                                                                                                                                                                                                                                                                                                                                                                                                                                                                                                                                                                                                                                                                                                                                                                                                                                                                                                                                                                                                                                                                                                                                                                                                                                                                                                                                                                                                                                                                                                                                                                                                                                                                                                                                                                                                                                                                                                                                                                                                                                                               |         |         |                      |                         |                                          |  |
| otadon monacina capport             | 21220 Guidance Services; Counseling Services                                                                                                                                                                                                                                                                                                                                                                                                                                                                                                                                                                                                                                                                                                                                                                                                                                                                                                                                                                                                                                                                                                                                                                                                                                                                                                                                                                                                                                                                                                                                                                                                                                                                                                                                                                                                                                                                                                                                                                                                                                                                                  |         |         | \$32,180             | \$39,703                | 23%                                      |  |
|                                     | 24100 Office of The Principal                                                                                                                                                                                                                                                                                                                                                                                                                                                                                                                                                                                                                                                                                                                                                                                                                                                                                                                                                                                                                                                                                                                                                                                                                                                                                                                                                                                                                                                                                                                                                                                                                                                                                                                                                                                                                                                                                                                                                                                                                                                                                                 |         |         | \$278,668            | \$236,841               | -15%                                     |  |
| Student Instructional Support Total |                                                                                                                                                                                                                                                                                                                                                                                                                                                                                                                                                                                                                                                                                                                                                                                                                                                                                                                                                                                                                                                                                                                                                                                                                                                                                                                                                                                                                                                                                                                                                                                                                                                                                                                                                                                                                                                                                                                                                                                                                                                                                                                               |         |         | \$310,847            | \$276,545               | -11%                                     |  |
| •                                   |                                                                                                                                                                                                                                                                                                                                                                                                                                                                                                                                                                                                                                                                                                                                                                                                                                                                                                                                                                                                                                                                                                                                                                                                                                                                                                                                                                                                                                                                                                                                                                                                                                                                                                                                                                                                                                                                                                                                                                                                                                                                                                                               |         |         | ,                    | •                       |                                          |  |
| Overhead and Operational            |                                                                                                                                                                                                                                                                                                                                                                                                                                                                                                                                                                                                                                                                                                                                                                                                                                                                                                                                                                                                                                                                                                                                                                                                                                                                                                                                                                                                                                                                                                                                                                                                                                                                                                                                                                                                                                                                                                                                                                                                                                                                                                                               |         |         |                      |                         |                                          |  |
|                                     | 23110 Board of Education; Service Area Direction                                                                                                                                                                                                                                                                                                                                                                                                                                                                                                                                                                                                                                                                                                                                                                                                                                                                                                                                                                                                                                                                                                                                                                                                                                                                                                                                                                                                                                                                                                                                                                                                                                                                                                                                                                                                                                                                                                                                                                                                                                                                              |         |         |                      | \$500                   |                                          |  |
|                                     | 23150 Board of Education; Legal Services                                                                                                                                                                                                                                                                                                                                                                                                                                                                                                                                                                                                                                                                                                                                                                                                                                                                                                                                                                                                                                                                                                                                                                                                                                                                                                                                                                                                                                                                                                                                                                                                                                                                                                                                                                                                                                                                                                                                                                                                                                                                                      |         |         | \$44,016             | \$16,121                | -63%                                     |  |
|                                     | 23220 Executive Administration; Community Relations                                                                                                                                                                                                                                                                                                                                                                                                                                                                                                                                                                                                                                                                                                                                                                                                                                                                                                                                                                                                                                                                                                                                                                                                                                                                                                                                                                                                                                                                                                                                                                                                                                                                                                                                                                                                                                                                                                                                                                                                                                                                           |         |         | \$2,740              | \$2,717                 | -1%                                      |  |
|                                     | 25150 Fiscal Services; Payroll Services                                                                                                                                                                                                                                                                                                                                                                                                                                                                                                                                                                                                                                                                                                                                                                                                                                                                                                                                                                                                                                                                                                                                                                                                                                                                                                                                                                                                                                                                                                                                                                                                                                                                                                                                                                                                                                                                                                                                                                                                                                                                                       |         |         | \$1,993              | \$2,424                 | 22%                                      |  |
|                                     | 25160 Fiscal Services; Financial Accounting                                                                                                                                                                                                                                                                                                                                                                                                                                                                                                                                                                                                                                                                                                                                                                                                                                                                                                                                                                                                                                                                                                                                                                                                                                                                                                                                                                                                                                                                                                                                                                                                                                                                                                                                                                                                                                                                                                                                                                                                                                                                                   |         |         | \$62,447             | \$62,482                | 0%                                       |  |
|                                     | 25191 Other Fiscal Services; Refund of Revenue                                                                                                                                                                                                                                                                                                                                                                                                                                                                                                                                                                                                                                                                                                                                                                                                                                                                                                                                                                                                                                                                                                                                                                                                                                                                                                                                                                                                                                                                                                                                                                                                                                                                                                                                                                                                                                                                                                                                                                                                                                                                                |         |         | \$1,675              | \$54                    | -97%                                     |  |
|                                     | 25195 Other Fiscal Services; Bank Account Service Charge                                                                                                                                                                                                                                                                                                                                                                                                                                                                                                                                                                                                                                                                                                                                                                                                                                                                                                                                                                                                                                                                                                                                                                                                                                                                                                                                                                                                                                                                                                                                                                                                                                                                                                                                                                                                                                                                                                                                                                                                                                                                      |         |         | \$779                | \$1,206<br>\$57,246     | 55%                                      |  |
|                                     | 26200 Operation and Maintenance of Plant Services; Maintenance of Buildings 26400 Operation and Maintenance of Plant Services; Maintenance of Equipment                                                                                                                                                                                                                                                                                                                                                                                                                                                                                                                                                                                                                                                                                                                                                                                                                                                                                                                                                                                                                                                                                                                                                                                                                                                                                                                                                                                                                                                                                                                                                                                                                                                                                                                                                                                                                                                                                                                                                                       |         |         | \$52,384<br>\$02,688 | \$57,246<br>\$2,704     | 9%<br>-97%                               |  |
|                                     | 26600 Operation and Maintenance of Plant Services; Maintenance of Equipment                                                                                                                                                                                                                                                                                                                                                                                                                                                                                                                                                                                                                                                                                                                                                                                                                                                                                                                                                                                                                                                                                                                                                                                                                                                                                                                                                                                                                                                                                                                                                                                                                                                                                                                                                                                                                                                                                                                                                                                                                                                   |         |         | \$92,688<br>\$1,137  | \$2,791<br>\$128        | -917%<br>-89%                            |  |
|                                     | 26700 Operation and Maintenance of Plant Services; Jecurity Services                                                                                                                                                                                                                                                                                                                                                                                                                                                                                                                                                                                                                                                                                                                                                                                                                                                                                                                                                                                                                                                                                                                                                                                                                                                                                                                                                                                                                                                                                                                                                                                                                                                                                                                                                                                                                                                                                                                                                                                                                                                          |         |         | \$19,846             | \$126<br>\$21,127       | 6%                                       |  |
|                                     | 27700 Student Transportation; Contracted Transportation Services                                                                                                                                                                                                                                                                                                                                                                                                                                                                                                                                                                                                                                                                                                                                                                                                                                                                                                                                                                                                                                                                                                                                                                                                                                                                                                                                                                                                                                                                                                                                                                                                                                                                                                                                                                                                                                                                                                                                                                                                                                                              |         |         | \$63,523             | \$56,636                | -11%                                     |  |
|                                     | 31200 Food Services Operations; Food Preparation and Dispensing                                                                                                                                                                                                                                                                                                                                                                                                                                                                                                                                                                                                                                                                                                                                                                                                                                                                                                                                                                                                                                                                                                                                                                                                                                                                                                                                                                                                                                                                                                                                                                                                                                                                                                                                                                                                                                                                                                                                                                                                                                                               |         |         | \$1,553              | \$653                   | -58%                                     |  |
|                                     | 31400 Food Services Operations; Food Purchases                                                                                                                                                                                                                                                                                                                                                                                                                                                                                                                                                                                                                                                                                                                                                                                                                                                                                                                                                                                                                                                                                                                                                                                                                                                                                                                                                                                                                                                                                                                                                                                                                                                                                                                                                                                                                                                                                                                                                                                                                                                                                |         |         | \$54,305             | \$55,728                | 3%                                       |  |
|                                     | 31900 Other Food Services                                                                                                                                                                                                                                                                                                                                                                                                                                                                                                                                                                                                                                                                                                                                                                                                                                                                                                                                                                                                                                                                                                                                                                                                                                                                                                                                                                                                                                                                                                                                                                                                                                                                                                                                                                                                                                                                                                                                                                                                                                                                                                     |         |         | \$4,299              | \$706                   | -84%                                     |  |
| Overhead and Operational Total      |                                                                                                                                                                                                                                                                                                                                                                                                                                                                                                                                                                                                                                                                                                                                                                                                                                                                                                                                                                                                                                                                                                                                                                                                                                                                                                                                                                                                                                                                                                                                                                                                                                                                                                                                                                                                                                                                                                                                                                                                                                                                                                                               |         |         | \$403,384            | \$280,519               | -30%                                     |  |
|                                     |                                                                                                                                                                                                                                                                                                                                                                                                                                                                                                                                                                                                                                                                                                                                                                                                                                                                                                                                                                                                                                                                                                                                                                                                                                                                                                                                                                                                                                                                                                                                                                                                                                                                                                                                                                                                                                                                                                                                                                                                                                                                                                                               |         |         |                      |                         |                                          |  |
| Nonoperational                      | 45400 P. II I'm America'i managaran I Immanan |         |         | <b>****</b>          | 400.000                 | 070/                                     |  |
|                                     | 45100 Building Acquisition, Construction and Improvements                                                                                                                                                                                                                                                                                                                                                                                                                                                                                                                                                                                                                                                                                                                                                                                                                                                                                                                                                                                                                                                                                                                                                                                                                                                                                                                                                                                                                                                                                                                                                                                                                                                                                                                                                                                                                                                                                                                                                                                                                                                                     |         |         | \$697,232            | \$20,000                | -97%                                     |  |
|                                     | 45500 Facilities Acquisition and Construction; Rent of Buildings, Facilities, and Equipment                                                                                                                                                                                                                                                                                                                                                                                                                                                                                                                                                                                                                                                                                                                                                                                                                                                                                                                                                                                                                                                                                                                                                                                                                                                                                                                                                                                                                                                                                                                                                                                                                                                                                                                                                                                                                                                                                                                                                                                                                                   |         |         | \$106,927            | \$278,955               | 161%                                     |  |
|                                     | 46000 Facilities Acquisition and Construction; Purchase of Moveable Equipment                                                                                                                                                                                                                                                                                                                                                                                                                                                                                                                                                                                                                                                                                                                                                                                                                                                                                                                                                                                                                                                                                                                                                                                                                                                                                                                                                                                                                                                                                                                                                                                                                                                                                                                                                                                                                                                                                                                                                                                                                                                 |         |         | \$66,563             | \$70,742<br>\$32,768    | 6%                                       |  |
|                                     | 51100 Debt Services; Principal on Debt; Bonds 52100 Debt Services; Interest on Debt; Bonds                                                                                                                                                                                                                                                                                                                                                                                                                                                                                                                                                                                                                                                                                                                                                                                                                                                                                                                                                                                                                                                                                                                                                                                                                                                                                                                                                                                                                                                                                                                                                                                                                                                                                                                                                                                                                                                                                                                                                                                                                                    |         |         |                      | \$32,768<br>\$21,526    |                                          |  |
|                                     | 52200 Debt Services; Interest on Debt; Bonds 52200 Debt Services; Interest on Debt; Temporary Loans                                                                                                                                                                                                                                                                                                                                                                                                                                                                                                                                                                                                                                                                                                                                                                                                                                                                                                                                                                                                                                                                                                                                                                                                                                                                                                                                                                                                                                                                                                                                                                                                                                                                                                                                                                                                                                                                                                                                                                                                                           |         |         | \$25,064             | \$21,046                | -16%                                     |  |
|                                     | 53400 Debt Services; Lease Rental; Other ; Principal                                                                                                                                                                                                                                                                                                                                                                                                                                                                                                                                                                                                                                                                                                                                                                                                                                                                                                                                                                                                                                                                                                                                                                                                                                                                                                                                                                                                                                                                                                                                                                                                                                                                                                                                                                                                                                                                                                                                                                                                                                                                          |         |         | \$240,466            | φ21,040                 | -10%                                     |  |
|                                     | 54200 Common School Fund; Principal                                                                                                                                                                                                                                                                                                                                                                                                                                                                                                                                                                                                                                                                                                                                                                                                                                                                                                                                                                                                                                                                                                                                                                                                                                                                                                                                                                                                                                                                                                                                                                                                                                                                                                                                                                                                                                                                                                                                                                                                                                                                                           |         |         | \$2,004              |                         | -100%                                    |  |
|                                     | 54250 Common School Fund; Interest                                                                                                                                                                                                                                                                                                                                                                                                                                                                                                                                                                                                                                                                                                                                                                                                                                                                                                                                                                                                                                                                                                                                                                                                                                                                                                                                                                                                                                                                                                                                                                                                                                                                                                                                                                                                                                                                                                                                                                                                                                                                                            |         |         | \$1,483              |                         | -100%                                    |  |
| Nonoperational Total                |                                                                                                                                                                                                                                                                                                                                                                                                                                                                                                                                                                                                                                                                                                                                                                                                                                                                                                                                                                                                                                                                                                                                                                                                                                                                                                                                                                                                                                                                                                                                                                                                                                                                                                                                                                                                                                                                                                                                                                                                                                                                                                                               |         |         | \$1,139,739          | \$445,038               | -61%                                     |  |
|                                     |                                                                                                                                                                                                                                                                                                                                                                                                                                                                                                                                                                                                                                                                                                                                                                                                                                                                                                                                                                                                                                                                                                                                                                                                                                                                                                                                                                                                                                                                                                                                                                                                                                                                                                                                                                                                                                                                                                                                                                                                                                                                                                                               |         |         | 7.,,.                | <b>7 3</b> , <b>000</b> | <b>41</b> 70                             |  |