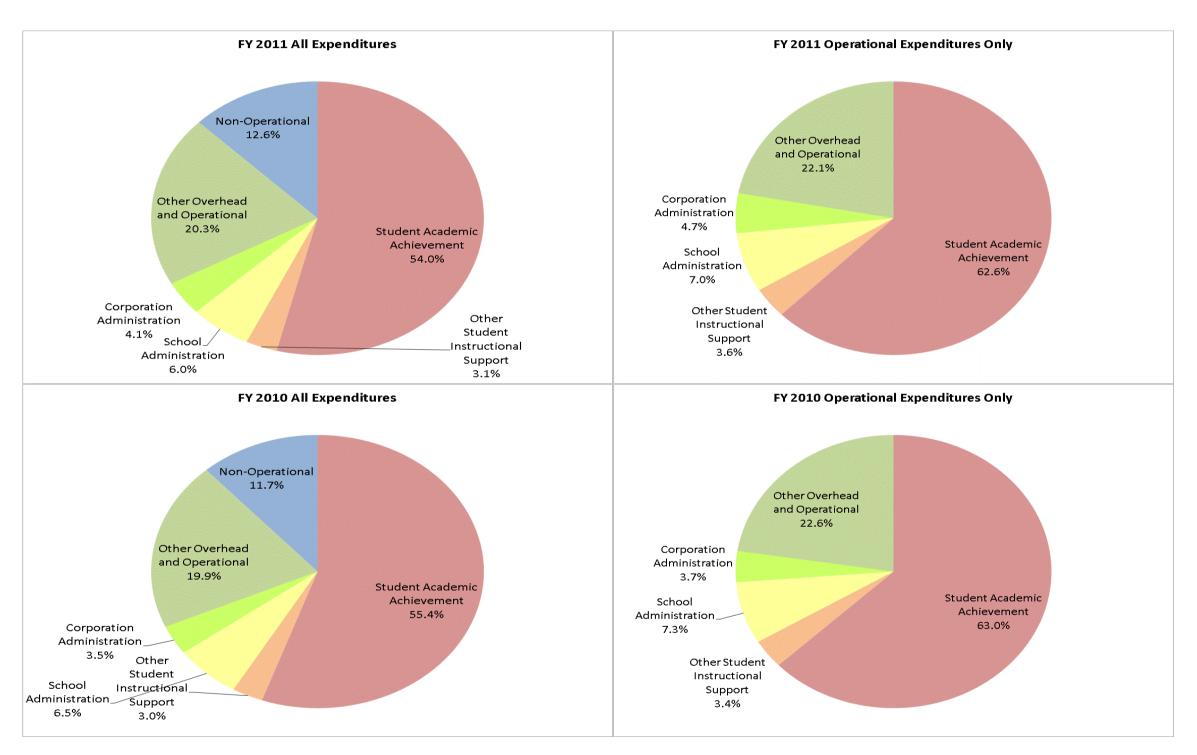

## Lanesville Community School Corp (3160)

|                                | FY01 % of Total |       | FY06 % of Total |       | FY10 % of Total |       | FY11 % of Total |       |
|--------------------------------|-----------------|-------|-----------------|-------|-----------------|-------|-----------------|-------|
| Student Instructional Category | FY 2001         | Exp   | FY 2006         | Ехр   | FY 2010         | Exp   | FY 2011         | Exp   |
| Student Academic Achievement   | \$2,286,711     | 52.0% | \$2,790,634     | 49.8% | \$3,109,374     | 55.4% | \$2,990,537     | 54.0% |
| Student Instructional Support  | \$387,064       | 8.8%  | \$426,368       | 7.6%  | \$530,140       | 9.5%  | \$500,749       | 9.0%  |
| Overhead and Operational       | \$991,136       | 22.5% | \$1,340,839     | 23.9% | \$1,314,196     | 23.4% | \$1,348,834     | 24.3% |
| Nonoperational                 | \$732,474       | 16.7% | \$1,045,535     | 18.7% | \$654,746       | 11.7% | \$700,684       | 12.6% |
| Grand Total                    | \$4,397,385     |       | \$5,603,376     |       | \$5,608,457     |       | \$5,540,805     |       |