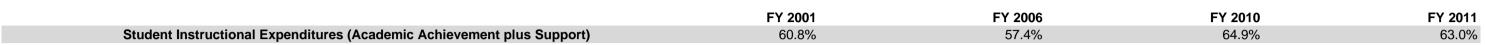

## Lanesville Community School Corp (3160)

|                                | FY01 % of Total |       | FY06 % of Total |       | FY10 % of Total |       | FY11 % of Total |       |
|--------------------------------|-----------------|-------|-----------------|-------|-----------------|-------|-----------------|-------|
| Student Instructional Category | FY 2001         | Exp   | FY 2006         | Ехр   | FY 2010         | Exp   | FY 2011         | Exp   |
| Student Academic Achievement   | \$2,286,711     | 52.0% | \$2,790,634     | 49.8% | \$3,109,374     | 55.4% | \$2,990,537     | 54.0% |
| Student Instructional Support  | \$387,064       | 8.8%  | \$426,368       | 7.6%  | \$530,140       | 9.5%  | \$500,749       | 9.0%  |
| Overhead and Operational       | \$991,136       | 22.5% | \$1,340,839     | 23.9% | \$1,314,196     | 23.4% | \$1,348,834     | 24.3% |
| Nonoperational                 | \$732,474       | 16.7% | \$1,045,535     | 18.7% | \$654,746       | 11.7% | \$700,684       | 12.6% |
| Grand Total                    | \$4,397,385     |       | \$5,603,376     |       | \$5,608,457     |       | \$5,540,805     |       |