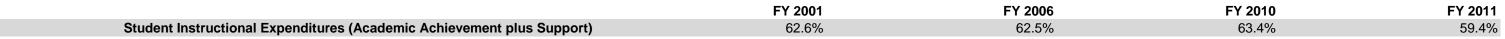

## Lake Station Community Schools (4680)

|                                | FY01 % of Total |       | FY06 % of Total |       | FY10 % of Total |       | FY11 % of Total |       |
|--------------------------------|-----------------|-------|-----------------|-------|-----------------|-------|-----------------|-------|
| Student Instructional Category | FY 2001         | Exp   | FY 2006         | Exp   | FY 2010         | Exp   | FY 2011         | Exp   |
| Student Academic Achievement   | \$6,473,219     | 54.0% | \$7,546,574     | 53.4% | \$8,369,604     | 53.8% | \$8,013,211     | 50.2% |
| Student Instructional Support  | \$1,038,280     | 8.7%  | \$1,272,980     | 9.0%  | \$1,495,258     | 9.6%  | \$1,474,362     | 9.2%  |
| Overhead and Operational       | \$3,137,441     | 26.2% | \$3,720,394     | 26.4% | \$4,101,997     | 26.4% | \$4,186,178     | 26.2% |
| Nonoperational                 | \$1,348,856     | 11.2% | \$1,579,150     | 11.2% | \$1,583,778     | 10.2% | \$2,299,149     | 14.4% |
| Grand Total                    | \$11,997,797    |       | \$14,119,098    |       | \$15,550,637    |       | \$15,972,899    |       |