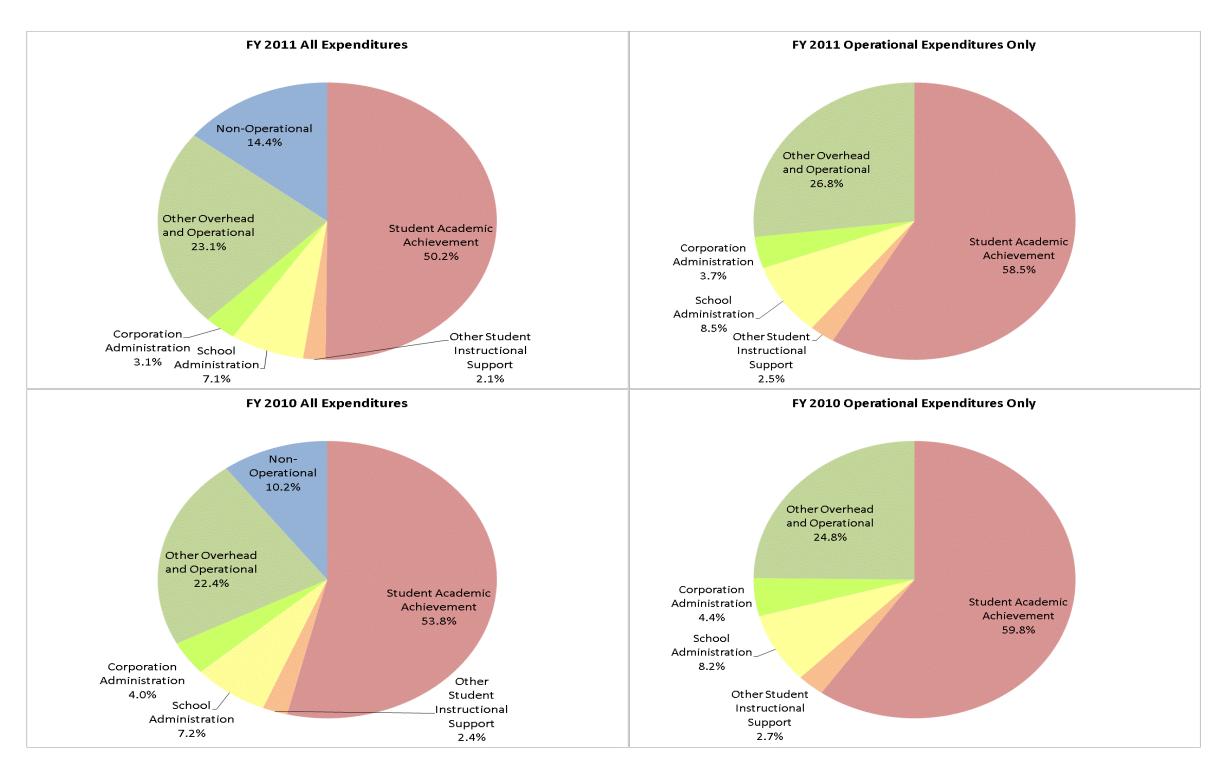

## Lake Station Community Schools (4680)

|                                | FY01 % of Total |       | FY06 % of Total |       | FY10 % of Total |       | FY11 % of Total |       |
|--------------------------------|-----------------|-------|-----------------|-------|-----------------|-------|-----------------|-------|
| Student Instructional Category | FY 2001         | Exp   | FY 2006         | Exp   | FY 2010         | Exp   | FY 2011         | Exp   |
| Student Academic Achievement   | \$6,473,219     | 54.0% | \$7,546,574     | 53.4% | \$8,369,604     | 53.8% | \$8,013,211     | 50.2% |
| Student Instructional Support  | \$1,038,280     | 8.7%  | \$1,272,980     | 9.0%  | \$1,495,258     | 9.6%  | \$1,474,362     | 9.2%  |
| Overhead and Operational       | \$3,137,441     | 26.2% | \$3,720,394     | 26.4% | \$4,101,997     | 26.4% | \$4,186,178     | 26.2% |
| Nonoperational                 | \$1,348,856     | 11.2% | \$1,579,150     | 11.2% | \$1,583,778     | 10.2% | \$2,299,149     | 14.4% |
| Grand Total                    | \$11,997,797    |       | \$14,119,098    |       | \$15,550,637    |       | \$15,972,899    |       |