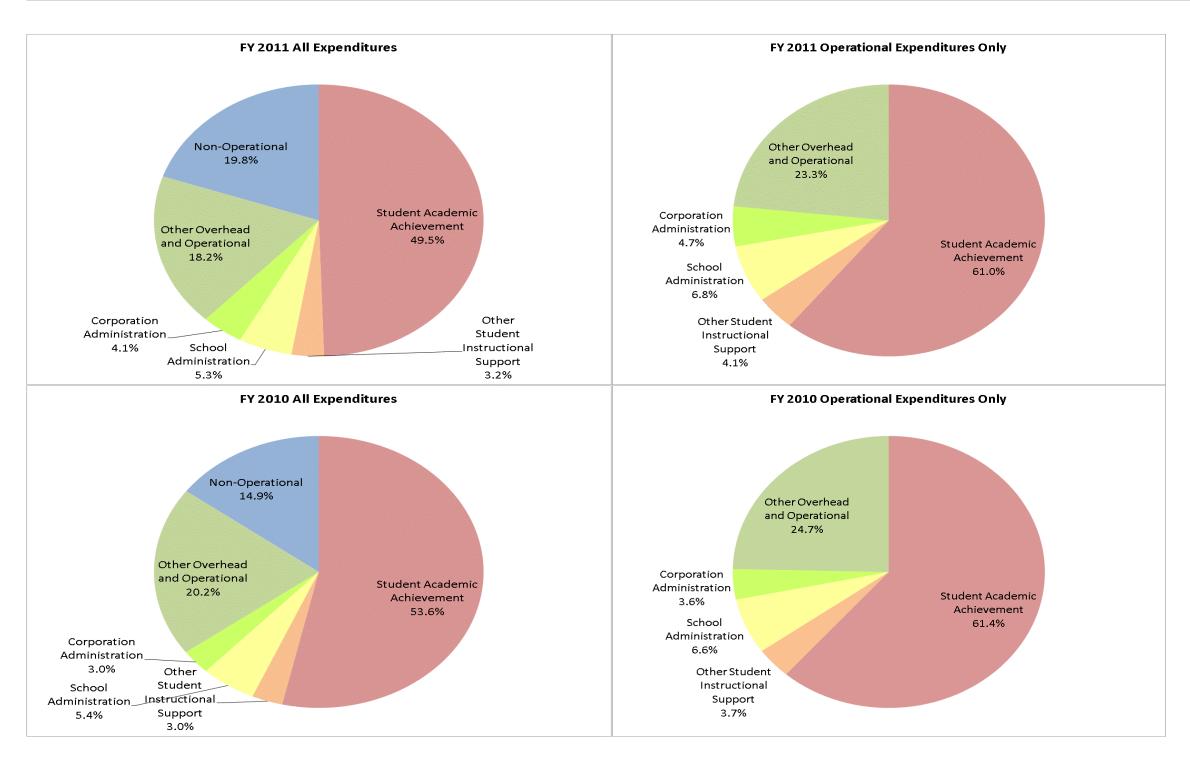

### Lake Ridge Schools (4650)

|                                | FY01 % of Total |       | FY06 % of Total |       | FY10 % of Total |       | FY11 % of Total |       |
|--------------------------------|-----------------|-------|-----------------|-------|-----------------|-------|-----------------|-------|
| Student Instructional Category | FY 2001         | Exp   | FY 2006         | Exp   | FY 2010         | Exp   | FY 2011         | Ехр   |
| Student Academic Achievement   | \$14,478,684    | 59.7% | \$15,713,957    | 50.1% | \$14,283,105    | 53.6% | \$13,968,042    | 49.5% |
| Student Instructional Support  | \$2,022,235     | 8.3%  | \$2,249,747     | 7.2%  | \$2,244,767     | 8.4%  | \$2,384,574     | 8.4%  |
| Overhead and Operational       | \$5,661,305     | 23.3% | \$6,096,830     | 19.4% | \$6,160,609     | 23.1% | \$6,295,997     | 22.3% |
| Nonoperational                 | \$2,097,913     | 8.6%  | \$7,323,407     | 23.3% | \$3,966,176     | 14.9% | \$5,575,035     | 19.8% |
| Grand Total                    | \$24,260,137    |       | \$31,383,941    |       | \$26,654,657    |       | \$28,223,648    |       |