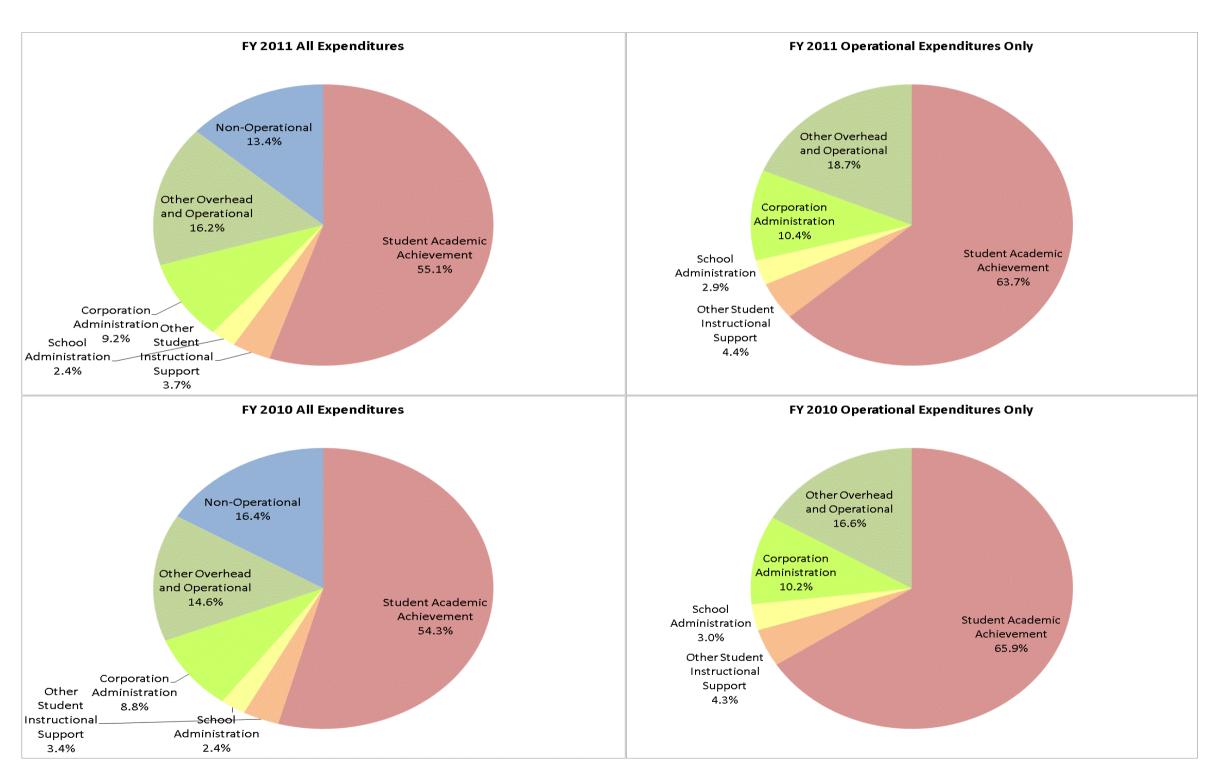

### School Corporation Expenditures by Expenditure Type Biannual Financial Report Data July 2010 - June 2011 Lake Central School Corp (4615)

| Student Instructional Category     | Account                                                                                                                                 | FY 2001      | FY 2006                  | FY 2010              | FY 2011                 | 10 Year Increase | 5 Year Increase | 1 Year Increase |
|------------------------------------|-----------------------------------------------------------------------------------------------------------------------------------------|--------------|--------------------------|----------------------|-------------------------|------------------|-----------------|-----------------|
| Student Academic Achievement       |                                                                                                                                         |              |                          |                      |                         |                  |                 |                 |
|                                    | 11050 Regular Programs; Full Day Kindergarten                                                                                           |              | \$151,458                | \$1,115,239          | \$1,147,581             |                  | > 500%          | 3%              |
|                                    | 11100 Regular Programs; Elementary                                                                                                      | \$9,213,733  | \$10,644,719             | \$13,815,947         | \$14,041,098            |                  | 32%             | 2%              |
|                                    | 11200 Regular Programs; Middle/Junior High                                                                                              | \$4,874,130  | \$5,516,189              | \$11,139,447         | \$11,637,817            |                  | 111%            | 4%              |
|                                    | 11300 Regular Programs; High School                                                                                                     | \$6,977,477  | \$7,371,891              | \$10,495,416         | \$10,677,599            |                  | 45%             | 2%              |
|                                    | 11355 Regular Programs; High School; Academic Honors High Ability Student Programs                                                      |              |                          | \$915,492            | \$637,774               |                  |                 | -30%            |
|                                    | 11470 Vocational Education; Business Education                                                                                          | \$3,329      |                          | \$1,490              | \$630                   |                  |                 | -58%            |
|                                    | 11590 Other Vocational Education Programs                                                                                               | \$91,326     | \$117,225                | \$186,744            | \$234,180               |                  | 100%            | 25%             |
|                                    | 11910 Other Regular Programs; Competency Testing                                                                                        | \$20,536     |                          |                      |                         | -100%            |                 |                 |
|                                    | 12110 Gifted And Talented; Gifted and Talented                                                                                          | \$117,473    | \$70,419                 | \$87,956             | \$88,065                |                  | 25%             | 0%              |
|                                    | 12210 Mental Disabilities; Mild Mental Disabilities                                                                                     | \$367,620    | \$506,530                | \$628,351            | \$629,875               |                  | 24%             | 0%              |
|                                    | 12220 Mental Disabilities; Moderate Mental Disabilities                                                                                 | \$276,307    | \$528,939                | \$1,281,455          | \$1,201,519             |                  | 127%            | -6%             |
|                                    | 12230 Mental Disabilities; Severe Mental Disabilities                                                                                   | \$220,801    | \$282,196                | \$424,721            | \$415,564               |                  | 47%             | -2%             |
|                                    | 12310 Physical Impairment; Orthopedic Impairment                                                                                        | \$204,583    | \$233,543                | \$254,041            | \$278,512               |                  | 19%             | 10%             |
|                                    | 12330 Physical Impairment; Visual Impairment                                                                                            | \$55,409     | \$69,913                 | \$108,994            | \$111,286               |                  | 59%             | 2%              |
|                                    | 12340 Physical Impairment; Hearing Impairment                                                                                           | \$67,624     | \$78,500                 | \$18,165             | \$19,865                |                  | -75%            | 9%              |
|                                    | 12350 Physical Impairment; Homebound                                                                                                    | \$45,466     | \$44,577                 | \$184,317            | \$134,960               |                  | 203%            | -27%            |
|                                    | 12410 Emotional Disabilities; Emotional Disabilities; Full Time                                                                         | \$52,291     | \$426,670                | \$505,095            | \$438,852               |                  | 3%              | -13%            |
|                                    | 12420 Emotional Disabilities; Emotional Disabilities; All Others                                                                        | \$653,192    | \$536,157                | \$831,370            | \$823,095               |                  | 54%             | -1%             |
|                                    | 12510 Culturally Different; Communication Disorders                                                                                     | \$40,982     | \$16,831                 |                      |                         | -100%            | -100%           |                 |
|                                    | 12610 Learning Disability                                                                                                               | \$2,448,891  | \$3,291,060              | \$4,934,016          | \$4,695,285             |                  | 43%             | -5%             |
|                                    | 12710 Equal Opportunity At Risk                                                                                                         | \$33,912     | \$24,804                 | \$32,652             | \$16,187                |                  | -35%            | -50%            |
|                                    | 12810 Special Education Preschool                                                                                                       | \$511,538    | \$643,193                | \$1,015,108          | \$1,045,916             |                  | 63%             | 3%              |
|                                    | 12900 Other Special Programs                                                                                                            | \$2,002,582  | \$2,007,801              | \$7,188,478          | \$5,255,913             |                  | 162%            | -27%            |
|                                    | 13600 Adult/Continuing Education Programs; Special Interest Programs                                                                    | \$5,742      |                          |                      | *                       | -100%            |                 |                 |
|                                    | 14100 Summer School Programs; Elementary                                                                                                | \$201,761    | \$147,814                | \$215,821            | \$164,960               |                  | 12%             | -24%            |
|                                    | 14200 Summer School Programs; Middle/Junior High School                                                                                 | \$55,336     | \$23,880                 | \$54,383             | \$29,169                |                  | 22%             | -46%            |
|                                    | 14300 Summer School Programs; High School                                                                                               | \$282,797    | \$145,305                | \$316,360            | \$267,029               |                  | 84%             | -16%            |
|                                    | 16100 Remediation Testing                                                                                                               | \$129,994    | \$169,210                | \$154,885            | \$3,712                 |                  | -98%            | -98%            |
|                                    | 16200 Preventive Remediation                                                                                                            | \$82,383     | \$31,645                 | \$60,824             | \$17,219                |                  | -46%            | -72%            |
|                                    | 17300 Payments to Other Governmental Units Within State; Area Vocational School (Participat                                             | •            | 40.000.000               | \$179,897            | \$309,342               |                  |                 | 72%             |
|                                    | 17400 Payments to Other Governmental Units Within State; Joint Services and Supply; Specia                                              |              | \$3,698,376              | \$5,365,693          | \$5,467,120             |                  | 48%             | 2%              |
|                                    | 22110 Improvement of Instruction; Service Area Direction                                                                                | \$208,058    | \$289,932                | \$620,992            | \$386,687               |                  | 33%             | -38%            |
|                                    | 22120 Improvement of Instruction; Instruction and Curriculum Development                                                                | \$135,703    | \$304,462                | \$1,099,785          | \$692,936               |                  | 128%            | -37%            |
|                                    | 22130 Improvement of Instruction; Instructional Staff Training                                                                          |              |                          |                      | \$30,116                |                  |                 |                 |
|                                    | 22190 Improvement of Instruction; Other Improvement of Instructional Services                                                           | A000 707     | 040.404                  | 40.000               | \$150                   |                  | 000/            | 400/            |
|                                    | 22210 Library/Media Services; Service Area Direction                                                                                    | \$202,787    | \$13,464                 | \$8,286              | \$9,397                 |                  | -30%            | 13%             |
|                                    | 22220 Library/Media Services; School Library                                                                                            | \$394,735    | \$290,350                | \$338,938            | \$179,454               |                  | -38%            | -47%            |
|                                    | 22320 Instruction, Related Technology; Student Learning Centers                                                                         |              |                          | \$218,829            | \$17,357                |                  |                 | -92%            |
|                                    | 22340 Instruction, Related Technology; Systems Application Development                                                                  | ¢0.407       |                          | \$18,725<br>\$24,780 | £400.42C                | F000/            |                 | -100%           |
|                                    | 22360 Instruction, Related Technology; Network Support                                                                                  | \$8,197      | ¢4 244 0E0               | \$31,780             | \$100,136               |                  | 40/             | 215%            |
|                                    | 25520 Textbooks for Rent or Resale; Textbooks, Workbooks, and Repairs 25540 Textbooks for Rent or Resale; Other Textbook Rental Service | \$677,827    | \$1,341,059              | \$1,264,626          | \$1,352,282<br>\$14,555 |                  | 1%              | 7%              |
|                                    | 26497 2007 Account Code - Teachers Retirement Fund                                                                                      | \$425,742    | \$2,951,258              |                      | <b>\$14,555</b>         | )                |                 |                 |
| Student Academic Achievement Total | 20497 2007 Account Code - Teachers Rethement Fund                                                                                       | \$34,015,651 | \$41,969,369             | \$65,114,314         | \$62,573,192            | 84%              | 49%             | -4%             |
| Student Academic Achievement Total |                                                                                                                                         | φ34,013,031  | φ <del>4</del> 1,909,309 | φυ <b>3,114,314</b>  | φ02,373,192             | 04/0             | 49 /0           | -4 /0           |
| Student Instructional Support      |                                                                                                                                         |              |                          |                      |                         |                  |                 |                 |
|                                    | 21110 Attendance and Social Work Services; Service Area Direction                                                                       | \$22,233     | \$25,612                 | \$30,676             | \$22,092                |                  | -14%            | -28%            |
|                                    | 21130 Attendance and Social Work Services; Social Work Services                                                                         | \$254,608    | \$223,411                | \$387,896            | \$414,284               |                  | 85%             | 7%              |
|                                    | 21210 Guidance Services; Service Area Direction                                                                                         | \$619,641    | \$538,518                | \$556,706            | \$571,634               |                  | 6%              | 3%              |
|                                    | 21220 Guidance Services; Counseling Services                                                                                            | \$355        | ***                      | ***                  | <b>*</b> - ·            | -100%            |                 |                 |
|                                    | 21340 Health Services; Nurse Services                                                                                                   | \$297,199    | \$363,534                | \$540,330            | \$508,004               |                  | 40%             | -6%             |
|                                    | 21390 Health Services; Other Health Services                                                                                            |              |                          | \$13,595             | \$13,925                |                  |                 | 2%              |
|                                    | 21410 Psychological Services; Service Area Direction                                                                                    | \$123,861    |                          | \$4,901              | \$5,898                 |                  |                 | 20%             |
|                                    | 21420 Psychological Testing                                                                                                             | \$343,439    | \$445,853                | \$543,010            | \$533,764               |                  | 20%             | -2%             |
|                                    | 21430 Psychological Counseling                                                                                                          | \$10,479     | \$40,994                 | \$21,907             | \$13,277                |                  | -68%            | -39%            |
|                                    | 21520 Speech Pathology and Audiology Services; Speech Pathology Services                                                                | \$626,497    | \$815,171                | \$1,066,629          | \$1,120,628             | 79%              | 37%             | 5%              |
|                                    |                                                                                                                                         |              |                          |                      |                         |                  |                 |                 |

### School Corporation Expenditures by Expenditure Type Biannual Financial Report Data July 2010 - June 2011 Lake Central School Corp (4615)

| Student Instructional Category      | Account 21610 Occupational Therapy, Related Services; Service Area Direction                                                                          | FY 2001                    | FY 2006                          | FY 2010<br>\$642           | FY 2011 10                        | Year Increase | 5 Year Increase     | 1 Year Increase<br>-100% |
|-------------------------------------|-------------------------------------------------------------------------------------------------------------------------------------------------------|----------------------------|----------------------------------|----------------------------|-----------------------------------|---------------|---------------------|--------------------------|
|                                     | 21810 Special Education Administration; Service Area Direction                                                                                        | \$341,077                  | \$396,660                        | \$563,917                  | \$557,907                         | 64%           | 41%                 | -1%                      |
|                                     | 21890 Special Education Administration; Other Special Education Administration                                                                        | \$278,594                  | \$271,228                        | \$373,861                  | \$368,664                         | 32%           | 36%                 | -1%                      |
|                                     | 21910 Other Support Services, Students; Service Area Direction                                                                                        |                            |                                  | \$28,048                   | \$49,705                          |               |                     | 77%                      |
|                                     | 24100 Office of The Principal                                                                                                                         | \$1,747,284                | \$1,924,455                      | \$2,887,839                | \$2,753,550                       | 58%           | 43%                 | -5%                      |
| Student Instructional Support Total |                                                                                                                                                       | \$4,665,267                | \$5,045,437                      | \$7,019,957                | \$6,933,332                       | 49%           | 37%                 | -1%                      |
| Overhead and Operational            |                                                                                                                                                       |                            |                                  |                            |                                   |               |                     |                          |
|                                     | 23110 Board of Education; Service Area Direction                                                                                                      | \$124,437                  | \$79,667                         | \$108,157                  | \$172,080                         | 38%           | 116%                | 59%                      |
|                                     | 23150 Board of Education; Legal Services                                                                                                              | \$22,168                   | \$80,565                         | \$74,725                   | \$305,996                         | > 500%        | 280%                | 309%                     |
|                                     | 23190 Board of Education; Other Governing Body Services                                                                                               | <b>\$204 520</b>           | \$38,727                         | \$57,871                   | \$56,314                          | 0.40/         | 45%                 | -3%                      |
|                                     | 23210 Executive Administration; Office of The Superintendent 23220 Executive Administration; Community Relations                                      | \$204,530                  | \$172,590                        | \$303,827                  | \$253,165<br>\$48,018             | 24%           | 47%                 | -17%                     |
|                                     | 23290 Executive Administration; Other Executive Administration Services                                                                               | \$179,495                  | \$160,515                        | \$226,442                  | \$255,673                         | 42%           | 59%                 | 13%                      |
|                                     | 25110 Fiscal Services; Office of The Business Manager                                                                                                 | \$335,801                  | \$100,313<br>\$188,388           | \$317,761                  | \$283,112                         | -16%          | 50%                 | -11%                     |
|                                     | 25180 Fiscal Services; Property Accounting                                                                                                            | ψ555,001                   | ψ100,300                         | Ψ317,701                   | \$250                             | -1070         | 3070                | -1170                    |
|                                     | 25191 Other Fiscal Services; Refund of Revenue                                                                                                        | \$54,344                   | \$42,445                         | \$4,261                    | \$10,246                          | -81%          | -76%                | 140%                     |
|                                     | 25193 Other Fiscal Services; Printed Forms                                                                                                            | \$2,639                    | \$767                            | ¥ 1,= ¥ 1                  | <b>410,210</b>                    | -100%         | -100%               | 11070                    |
|                                     | 25195 Other Fiscal Services; Bank Account Service Charge                                                                                              | * ,                        | * -                              |                            | \$691                             |               |                     |                          |
|                                     | 25199 Other Fiscal Services; Other                                                                                                                    |                            |                                  | \$100                      | ·                                 |               |                     | -100%                    |
|                                     | 25300 Printing, Publishing, and Duplicating Services                                                                                                  | \$121,182                  | \$85,087                         | \$100,329                  | \$26,588                          | -78%          | -69%                | -73%                     |
|                                     | 25730 Personnel Services; Personnel Services                                                                                                          |                            |                                  |                            | \$1,000                           |               |                     |                          |
|                                     | 25750 Personnel Services; Health Services                                                                                                             |                            |                                  | \$8,467,583                | \$8,532,182                       |               |                     | 1%                       |
|                                     | 25790 Personnal Services; Other Professional Services                                                                                                 |                            |                                  | \$106,141                  |                                   |               |                     | -100%                    |
|                                     | 25840 Administrative Technology Services; Systems Operations                                                                                          |                            |                                  | \$172,836                  | \$247,155                         |               |                     | 43%                      |
|                                     | 25860 Administrative Technology Services; Hardware Maintenance And Support                                                                            |                            |                                  | \$613,313                  | \$196,785                         |               |                     | -68%                     |
|                                     | 25890 Other Technology Services                                                                                                                       | \$32,645                   | *                                |                            |                                   | -100%         |                     |                          |
|                                     | 25920 Ditch Assessments                                                                                                                               |                            | \$15,667                         |                            |                                   |               | -100%               |                          |
|                                     | 25950 Other Assessments                                                                                                                               | <b>*</b> 0.057             | <b>*</b> 40.070                  | \$53                       |                                   | 4000/         | 4000/               | -100%                    |
|                                     | 25990 Other Support Services, Central                                                                                                                 | \$2,257                    | \$12,973<br>\$5,444,055          | ¢7.40€.007                 | <b>¢</b> 0 <b>5</b> 04 <b>555</b> | -100%         | -100%               | 240/                     |
|                                     | 26200 Operation and Maintenance of Plant Services; Maintenance of Buildings 26300 Operation and Maintenance of Plant Services; Maintenance of Grounds | \$5,302,139<br>\$258,690   | \$5,144,955<br>\$132,125         | \$7,105,607<br>\$162,189   | \$8,581,555<br>\$219,603          | 62%<br>-15%   | 67%<br>66%          | 21%<br>35%               |
|                                     | 26400 Operation and Maintenance of Plant Services; Maintenance of Equipment                                                                           | \$236,690<br>\$314,658     | \$1,058,462                      | \$1,327,564                | \$685,164                         | 118%          | -35%                | -48%                     |
|                                     | 26495 2007 Account Code - Support Services, Central; Other Staff Services; Official Bonds                                                             | \$3,570                    | \$4,419                          | \$1,327,304                | φ003,104                          | 11070         | -33 /6              | -40 /0                   |
|                                     | 26700 Operation and Maintenance of Plant Services; Insurance                                                                                          | \$122,583                  | \$369,527                        | \$333,823                  | \$346,742                         | 183%          | -6%                 | 4%                       |
|                                     | 27010 Student Transportation; Service Area Direction                                                                                                  | \$210,926                  | \$164,483                        | \$281,472                  | \$325,089                         | 54%           | 98%                 | 15%                      |
|                                     | 27100 Student Transportation; Vehicle Operation                                                                                                       | \$1,586,757                | \$1,652,086                      | \$2,641,229                | \$2,651,205                       | 67%           | 60%                 | 0%                       |
|                                     | 27200 Student Transportation; Monitoring Services                                                                                                     | \$241,316                  | \$181,429                        | \$413,805                  | \$442,709                         | 83%           | 144%                | 7%                       |
|                                     | 27300 Student Transportation; Vehicle Servicing and Maintenance                                                                                       | \$552,227                  | \$714,059                        | \$932,766                  | \$1,072,529                       | 94%           | 50%                 | 15%                      |
|                                     | 27400 Student Transportation; Purchase of School Buses                                                                                                | \$601,681                  | \$711,994                        | \$377,777                  | •                                 | -100%         | -100%               | -100%                    |
|                                     | 27500 Student Transportation; Insurance on Buses                                                                                                      | \$77,040                   | \$117,677                        | \$199,906                  | \$208,106                         | 170%          | 77%                 | 4%                       |
|                                     | 27900 Student Transportation; Other Student Transportation Services                                                                                   | \$40,983                   | \$36,663                         | \$317,824                  | \$610,375                         | > 500%        | > 500%              | 92%                      |
|                                     | 27910 Student Transportation; Bus Driver Training                                                                                                     |                            |                                  | \$692                      |                                   |               |                     | -100%                    |
|                                     | 31100 Food Services Operations; Service Area Direction                                                                                                |                            | \$157,369                        | \$204,711                  | \$223,248                         |               | 42%                 | 9%                       |
|                                     | 31200 Food Services Operations; Food Preparation and Dispensing                                                                                       | \$768,153                  | \$691,655                        | \$1,068,848                | \$1,065,980                       | 39%           | 54%                 | 0%                       |
|                                     | 31300 Food Services Operations; Food Delivery                                                                                                         | \$18,286                   | \$20,278                         | \$30,538                   | \$30,212                          | 65%           | 49%                 | -1%                      |
|                                     | 31400 Food Services Operations; Food Purchases                                                                                                        | \$1,287,862                | \$1,545,479                      | \$2,029,375                | \$1,817,817                       | 41%           | 18%                 | -10%                     |
| Overhead and Operational Total      | 31900 Other Food Services                                                                                                                             | \$136,582<br>\$12,602,951  | \$134,018<br><b>\$13,714,070</b> | \$100,251<br>\$28,081,775  | \$92,303<br><b>\$28,761,889</b>   | -32%<br>128%  | -31%<br><b>110%</b> | -8%<br><b>2%</b>         |
| Overnead and Operational Total      |                                                                                                                                                       | \$12,602,951               | \$13,714,070                     | \$20,U01,775               | \$20,761,009                      | 120%          | 110%                | 2%                       |
| Nonoperational                      |                                                                                                                                                       |                            |                                  |                            |                                   |               |                     |                          |
|                                     | 33200 Community Recreation                                                                                                                            | \$53,555                   | \$59,836                         | \$68,197                   | \$45,798                          | -14%          | -23%                | -33%                     |
|                                     | 33400 Athletic Coaches                                                                                                                                | \$503,889                  | \$397,483                        | \$764,325                  | \$923,711                         | 83%           | 132%                | 21%                      |
|                                     | 33990 Other Community Services; Other                                                                                                                 | \$36                       | ***                              | ***                        |                                   | -100%         |                     |                          |
|                                     | 40100 Facilities Acquisition and Construction; Service Area Direction                                                                                 | \$29,912                   | \$33,899                         | \$24,214                   | <b>#EQ =00</b>                    | -100%         | -100%               | -100%                    |
|                                     | 41000 Facilities Acquisition and Construction; Land Acquisition and Development                                                                       | \$36                       | \$79,836<br>\$582,846            | \$280,824                  | \$59,702                          | > 500%        | -25%                | -79%                     |
|                                     | 43000 Facilities Acquisition and Construction; Professional Services                                                                                  | \$267,823<br>\$2,027,413   | \$582,846<br>\$2,400,440         | \$74,448<br>\$6,141,159    | \$71,744<br>\$2,512,020           | <b>-73</b> %  | -88%                | <b>-4%</b>               |
|                                     | 45100 Building Acquisition, Construction and Improvements                                                                                             | \$2,927,413<br>\$1,826,820 | \$2,190,440<br>\$2,057,454       | \$6,111,158<br>\$2,163,048 | \$2,512,020<br>\$1,703,250        | -14%<br>-2%   | 15%<br>-13%         | -59%<br>-17%             |
|                                     | 45500 Facilities Acquisition and Construction; Rent of Buildings, Facilities, and Equipment                                                           | \$1,826,820                | \$2,057,454                      | \$2,163,948                | \$1,793,259                       | -2%           | -13%                | -1/70                    |
|                                     |                                                                                                                                                       |                            |                                  |                            |                                   |               |                     |                          |

## School Corporation Expenditures by Expenditure Type Biannual Financial Report Data July 2010 - June 2011 Lake Central School Corp (4615)

| Student Instructional Category | Account                                                                                      | FY 2001                                                                                     | FY 2006      | FY 2010      | FY 2011 10   | Year Increase | 5 Year Increase | 1 Year Increase |
|--------------------------------|----------------------------------------------------------------------------------------------|---------------------------------------------------------------------------------------------|--------------|--------------|--------------|---------------|-----------------|-----------------|
|                                | 47000 Facilities Acquisition and Construction; Purchase of Mobile or Fixed Equipment         | \$229,576                                                                                   | \$267,235    | \$209,488    | \$80,596     | -65%          | -70%            | -62%            |
|                                | 49000 Facilities Acquisition and Construction; Other Facilities Acquisition and Construction | \$15,576                                                                                    | \$5,561      | \$7,795      | \$15,089     | -3%           | 171%            | 94%             |
|                                | 51100 Debt Services; Principal on Debt; Bonds                                                | \$293,293                                                                                   | \$1,638,951  | \$1,414,608  | \$1,050,000  | 258%          | -36%            | -26%            |
|                                | 51600 Debt Services; Principal on Debt; Other Department of Local Government Finance Appr    | ebt Services; Principal on Debt; Other Department of Local Government Finance Approved Debt |              |              | \$34,298     |               |                 |                 |
|                                | 52100 Debt Services; Interest on Debt; Bonds                                                 |                                                                                             |              | \$471,058    | \$836,663    |               |                 | 78%             |
|                                | 52200 Debt Services; Interest on Debt; Temporary Loans                                       | \$255,700                                                                                   | \$541,834    | \$514,140    | \$83,211     | -67%          | -85%            | -84%            |
|                                | 53100 Debt Services; Lease Rental; Buildings; Principal                                      | \$5,298,729                                                                                 | \$5,296,770  | \$6,030,000  | \$5,090,000  | -4%           | -4%             | -16%            |
|                                | 53150 Debt Services; Lease Rental; Buildings; Interest                                       |                                                                                             |              | \$1,360,429  | \$2,304,234  |               |                 | 69%             |
|                                | 53200 Debt Services; Lease Rental; Equipment ; Principal                                     |                                                                                             |              | \$126,984    | \$48,940     |               |                 | -61%            |
|                                | 54200 Common School Fund; Principal                                                          |                                                                                             | \$200,657    | \$97,686     | \$244,706    |               | 22%             | 151%            |
|                                | 54250 Common School Fund; Interest                                                           |                                                                                             |              |              | \$9,036      |               |                 |                 |
|                                | 59100 Other Debt Services Obligations; Registrars Fee                                        | \$17,360                                                                                    | \$22,099     | \$6,206      | \$2,840      | -84%          | -87%            | -54%            |
|                                | 59200 Other Debt Services Obligations; Bank Fee                                              |                                                                                             |              |              | \$1,300      |               |                 |                 |
| Nonoperational Total           |                                                                                              | \$11,719,717                                                                                | \$13,374,903 | \$19,725,508 | \$15,207,146 | 30%           | 14%             | -23%            |
| Prorated By Fund               |                                                                                              |                                                                                             |              |              |              |               |                 |                 |
| Prorated by Fund               | 20101 2007 Account Code RERE                                                                 | ¢570.000                                                                                    | ¢522.400     |              |              |               |                 |                 |
|                                | 26491 2007 Account Code - PERF                                                               | \$572,889                                                                                   | \$532,480    |              |              |               |                 |                 |
|                                | 26492 2007 Account Code - Social Security                                                    | \$2,943,574                                                                                 | \$2,230,271  |              |              |               |                 |                 |
|                                | 26493 2007 Account Code - Workmen's Compensation                                             | \$225,083                                                                                   | \$150,369    |              |              |               |                 |                 |
|                                | 26494 2007 Account Code - Group Insurance                                                    | \$4,279,641                                                                                 | \$8,932,438  |              |              |               |                 |                 |
|                                | 26498 2007 Account Code - Severance / Early Retirement Pay                                   |                                                                                             | \$68,632     |              |              |               |                 |                 |
| Prorated By Fund Total         |                                                                                              | \$8,021,187                                                                                 | \$11,914,189 |              |              |               |                 |                 |