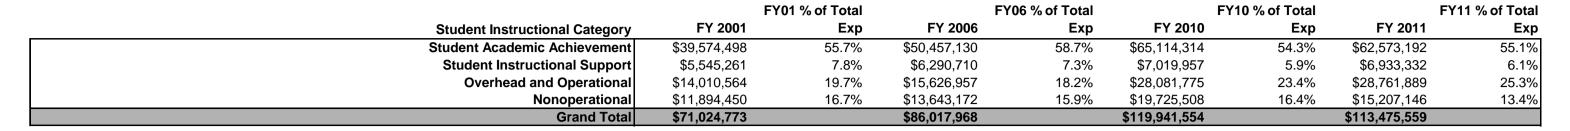

### School Corporation Expenditures by Expenditure Type Biannual Financial Report Data July 2010 - June 2011 Lake Central School Corp (4615)

| Student Instructional Category     | Account                                                                                                                                 | FY 2001      | FY 2006                  | FY 2010              | FY 2011                 | 10 Year Increase | 5 Year Increase | 1 Year Increase |
|------------------------------------|-----------------------------------------------------------------------------------------------------------------------------------------|--------------|--------------------------|----------------------|-------------------------|------------------|-----------------|-----------------|
| Student Academic Achievement       |                                                                                                                                         |              |                          |                      |                         |                  |                 |                 |
|                                    | 11050 Regular Programs; Full Day Kindergarten                                                                                           |              | \$151,458                | \$1,115,239          | \$1,147,581             |                  | > 500%          | 3%              |
|                                    | 11100 Regular Programs; Elementary                                                                                                      | \$9,213,733  | \$10,644,719             | \$13,815,947         | \$14,041,098            |                  | 32%             | 2%              |
|                                    | 11200 Regular Programs; Middle/Junior High                                                                                              | \$4,874,130  | \$5,516,189              | \$11,139,447         | \$11,637,817            |                  | 111%            | 4%              |
|                                    | 11300 Regular Programs; High School                                                                                                     | \$6,977,477  | \$7,371,891              | \$10,495,416         | \$10,677,599            |                  | 45%             | 2%              |
|                                    | 11355 Regular Programs; High School; Academic Honors High Ability Student Programs                                                      |              |                          | \$915,492            | \$637,774               |                  |                 | -30%            |
|                                    | 11470 Vocational Education; Business Education                                                                                          | \$3,329      |                          | \$1,490              | \$630                   |                  |                 | -58%            |
|                                    | 11590 Other Vocational Education Programs                                                                                               | \$91,326     | \$117,225                | \$186,744            | \$234,180               |                  | 100%            | 25%             |
|                                    | 11910 Other Regular Programs; Competency Testing                                                                                        | \$20,536     |                          |                      |                         | -100%            |                 |                 |
|                                    | 12110 Gifted And Talented; Gifted and Talented                                                                                          | \$117,473    | \$70,419                 | \$87,956             | \$88,065                |                  | 25%             | 0%              |
|                                    | 12210 Mental Disabilities; Mild Mental Disabilities                                                                                     | \$367,620    | \$506,530                | \$628,351            | \$629,875               |                  | 24%             | 0%              |
|                                    | 12220 Mental Disabilities; Moderate Mental Disabilities                                                                                 | \$276,307    | \$528,939                | \$1,281,455          | \$1,201,519             |                  | 127%            | -6%             |
|                                    | 12230 Mental Disabilities; Severe Mental Disabilities                                                                                   | \$220,801    | \$282,196                | \$424,721            | \$415,564               |                  | 47%             | -2%             |
|                                    | 12310 Physical Impairment; Orthopedic Impairment                                                                                        | \$204,583    | \$233,543                | \$254,041            | \$278,512               |                  | 19%             | 10%             |
|                                    | 12330 Physical Impairment; Visual Impairment                                                                                            | \$55,409     | \$69,913                 | \$108,994            | \$111,286               |                  | 59%             | 2%              |
|                                    | 12340 Physical Impairment; Hearing Impairment                                                                                           | \$67,624     | \$78,500                 | \$18,165             | \$19,865                |                  | -75%            | 9%              |
|                                    | 12350 Physical Impairment; Homebound                                                                                                    | \$45,466     | \$44,577                 | \$184,317            | \$134,960               |                  | 203%            | -27%            |
|                                    | 12410 Emotional Disabilities; Emotional Disabilities; Full Time                                                                         | \$52,291     | \$426,670                | \$505,095            | \$438,852               |                  | 3%              | -13%            |
|                                    | 12420 Emotional Disabilities; Emotional Disabilities; All Others                                                                        | \$653,192    | \$536,157                | \$831,370            | \$823,095               |                  | 54%             | -1%             |
|                                    | 12510 Culturally Different; Communication Disorders                                                                                     | \$40,982     | \$16,831                 |                      |                         | -100%            | -100%           |                 |
|                                    | 12610 Learning Disability                                                                                                               | \$2,448,891  | \$3,291,060              | \$4,934,016          | \$4,695,285             |                  | 43%             | -5%             |
|                                    | 12710 Equal Opportunity At Risk                                                                                                         | \$33,912     | \$24,804                 | \$32,652             | \$16,187                |                  | -35%            | -50%            |
|                                    | 12810 Special Education Preschool                                                                                                       | \$511,538    | \$643,193                | \$1,015,108          | \$1,045,916             |                  | 63%             | 3%              |
|                                    | 12900 Other Special Programs                                                                                                            | \$2,002,582  | \$2,007,801              | \$7,188,478          | \$5,255,913             |                  | 162%            | -27%            |
|                                    | 13600 Adult/Continuing Education Programs; Special Interest Programs                                                                    | \$5,742      |                          |                      | *                       | -100%            |                 |                 |
|                                    | 14100 Summer School Programs; Elementary                                                                                                | \$201,761    | \$147,814                | \$215,821            | \$164,960               |                  | 12%             | -24%            |
|                                    | 14200 Summer School Programs; Middle/Junior High School                                                                                 | \$55,336     | \$23,880                 | \$54,383             | \$29,169                |                  | 22%             | -46%            |
|                                    | 14300 Summer School Programs; High School                                                                                               | \$282,797    | \$145,305                | \$316,360            | \$267,029               |                  | 84%             | -16%            |
|                                    | 16100 Remediation Testing                                                                                                               | \$129,994    | \$169,210                | \$154,885            | \$3,712                 |                  | -98%            | -98%            |
|                                    | 16200 Preventive Remediation                                                                                                            | \$82,383     | \$31,645                 | \$60,824             | \$17,219                |                  | -46%            | -72%            |
|                                    | 17300 Payments to Other Governmental Units Within State; Area Vocational School (Participat                                             | •            | 40.000.000               | \$179,897            | \$309,342               |                  |                 | 72%             |
|                                    | 17400 Payments to Other Governmental Units Within State; Joint Services and Supply; Specia                                              |              | \$3,698,376              | \$5,365,693          | \$5,467,120             |                  | 48%             | 2%              |
|                                    | 22110 Improvement of Instruction; Service Area Direction                                                                                | \$208,058    | \$289,932                | \$620,992            | \$386,687               |                  | 33%             | -38%            |
|                                    | 22120 Improvement of Instruction; Instruction and Curriculum Development                                                                | \$135,703    | \$304,462                | \$1,099,785          | \$692,936               |                  | 128%            | -37%            |
|                                    | 22130 Improvement of Instruction; Instructional Staff Training                                                                          |              |                          |                      | \$30,116                |                  |                 |                 |
|                                    | 22190 Improvement of Instruction; Other Improvement of Instructional Services                                                           | A000 707     | 040.404                  | 40.000               | \$150                   |                  | 000/            | 400/            |
|                                    | 22210 Library/Media Services; Service Area Direction                                                                                    | \$202,787    | \$13,464                 | \$8,286              | \$9,397                 |                  | -30%            | 13%             |
|                                    | 22220 Library/Media Services; School Library                                                                                            | \$394,735    | \$290,350                | \$338,938            | \$179,454               |                  | -38%            | -47%            |
|                                    | 22320 Instruction, Related Technology; Student Learning Centers                                                                         |              |                          | \$218,829            | \$17,357                |                  |                 | -92%            |
|                                    | 22340 Instruction, Related Technology; Systems Application Development                                                                  | ¢0.407       |                          | \$18,725<br>\$24,780 | £400.42C                | F000/            |                 | -100%           |
|                                    | 22360 Instruction, Related Technology; Network Support                                                                                  | \$8,197      | ¢4 244 0E0               | \$31,780             | \$100,136               |                  | 40/             | 215%            |
|                                    | 25520 Textbooks for Rent or Resale; Textbooks, Workbooks, and Repairs 25540 Textbooks for Rent or Resale; Other Textbook Rental Service | \$677,827    | \$1,341,059              | \$1,264,626          | \$1,352,282<br>\$14,555 |                  | 1%              | 7%              |
|                                    | 26497 2007 Account Code - Teachers Retirement Fund                                                                                      | \$425,742    | \$2,951,258              |                      | <b>\$14,555</b>         | )                |                 |                 |
| Student Academic Achievement Total | 20497 2007 Account Code - Teachers Rethement Fund                                                                                       | \$34,015,651 | \$41,969,369             | \$65,114,314         | \$62,573,192            | 84%              | 49%             | -4%             |
| Student Academic Achievement Total |                                                                                                                                         | φ34,013,031  | φ <del>4</del> 1,909,309 | φυ <b>3,114,314</b>  | φ02,373,192             | 04/0             | 49 /0           | -4 /0           |
| Student Instructional Support      |                                                                                                                                         |              |                          |                      |                         |                  |                 |                 |
|                                    | 21110 Attendance and Social Work Services; Service Area Direction                                                                       | \$22,233     | \$25,612                 | \$30,676             | \$22,092                |                  | -14%            | -28%            |
|                                    | 21130 Attendance and Social Work Services; Social Work Services                                                                         | \$254,608    | \$223,411                | \$387,896            | \$414,284               |                  | 85%             | 7%              |
|                                    | 21210 Guidance Services; Service Area Direction                                                                                         | \$619,641    | \$538,518                | \$556,706            | \$571,634               |                  | 6%              | 3%              |
|                                    | 21220 Guidance Services; Counseling Services                                                                                            | \$355        | ***                      | ***                  | <b>*</b> - ·            | -100%            |                 |                 |
|                                    | 21340 Health Services; Nurse Services                                                                                                   | \$297,199    | \$363,534                | \$540,330            | \$508,004               |                  | 40%             | -6%             |
|                                    | 21390 Health Services; Other Health Services                                                                                            |              |                          | \$13,595             | \$13,925                |                  |                 | 2%              |
|                                    | 21410 Psychological Services; Service Area Direction                                                                                    | \$123,861    |                          | \$4,901              | \$5,898                 |                  |                 | 20%             |
|                                    | 21420 Psychological Testing                                                                                                             | \$343,439    | \$445,853                | \$543,010            | \$533,764               |                  | 20%             | -2%             |
|                                    | 21430 Psychological Counseling                                                                                                          | \$10,479     | \$40,994                 | \$21,907             | \$13,277                |                  | -68%            | -39%            |
|                                    | 21520 Speech Pathology and Audiology Services; Speech Pathology Services                                                                | \$626,497    | \$815,171                | \$1,066,629          | \$1,120,628             | 79%              | 37%             | 5%              |
|                                    |                                                                                                                                         |              |                          |                      |                         |                  |                 |                 |

### School Corporation Expenditures by Expenditure Type Biannual Financial Report Data July 2010 - June 2011 Lake Central School Corp (4615)

| Student Instructional Category      | Account 21610 Occupational Therapy, Related Services; Service Area Direction                                                                          | FY 2001                    | FY 2006                          | FY 2010<br>\$642           | FY 2011 10                        | Year Increase | 5 Year Increase     | 1 Year Increase<br>-100% |
|-------------------------------------|-------------------------------------------------------------------------------------------------------------------------------------------------------|----------------------------|----------------------------------|----------------------------|-----------------------------------|---------------|---------------------|--------------------------|
|                                     | 21810 Special Education Administration; Service Area Direction                                                                                        | \$341,077                  | \$396,660                        | \$563,917                  | \$557,907                         | 64%           | 41%                 | -1%                      |
|                                     | 21890 Special Education Administration; Other Special Education Administration                                                                        | \$278,594                  | \$271,228                        | \$373,861                  | \$368,664                         | 32%           | 36%                 | -1%                      |
|                                     | 21910 Other Support Services, Students; Service Area Direction                                                                                        |                            |                                  | \$28,048                   | \$49,705                          |               |                     | 77%                      |
|                                     | 24100 Office of The Principal                                                                                                                         | \$1,747,284                | \$1,924,455                      | \$2,887,839                | \$2,753,550                       | 58%           | 43%                 | -5%                      |
| Student Instructional Support Total |                                                                                                                                                       | \$4,665,267                | \$5,045,437                      | \$7,019,957                | \$6,933,332                       | 49%           | 37%                 | -1%                      |
| Overhead and Operational            |                                                                                                                                                       |                            |                                  |                            |                                   |               |                     |                          |
|                                     | 23110 Board of Education; Service Area Direction                                                                                                      | \$124,437                  | \$79,667                         | \$108,157                  | \$172,080                         | 38%           | 116%                | 59%                      |
|                                     | 23150 Board of Education; Legal Services                                                                                                              | \$22,168                   | \$80,565                         | \$74,725                   | \$305,996                         | > 500%        | 280%                | 309%                     |
|                                     | 23190 Board of Education; Other Governing Body Services                                                                                               | <b>\$204 520</b>           | \$38,727                         | \$57,871                   | \$56,314                          | 0.40/         | 45%                 | -3%                      |
|                                     | 23210 Executive Administration; Office of The Superintendent 23220 Executive Administration; Community Relations                                      | \$204,530                  | \$172,590                        | \$303,827                  | \$253,165<br>\$48,018             | 24%           | 47%                 | -17%                     |
|                                     | 23290 Executive Administration; Other Executive Administration Services                                                                               | \$179,495                  | \$160,515                        | \$226,442                  | \$255,673                         | 42%           | 59%                 | 13%                      |
|                                     | 25110 Fiscal Services; Office of The Business Manager                                                                                                 | \$335,801                  | \$100,313<br>\$188,388           | \$317,761                  | \$283,112                         | -16%          | 50%                 | -11%                     |
|                                     | 25180 Fiscal Services; Property Accounting                                                                                                            | ψ555,001                   | ψ100,300                         | Ψ317,701                   | \$250                             | -1070         | 3070                | -1170                    |
|                                     | 25191 Other Fiscal Services; Refund of Revenue                                                                                                        | \$54,344                   | \$42,445                         | \$4,261                    | \$10,246                          | -81%          | -76%                | 140%                     |
|                                     | 25193 Other Fiscal Services; Printed Forms                                                                                                            | \$2,639                    | \$767                            | ¥ 1,= ¥ 1                  | <b>410,210</b>                    | -100%         | -100%               | 11070                    |
|                                     | 25195 Other Fiscal Services; Bank Account Service Charge                                                                                              | * ,                        | * -                              |                            | \$691                             |               |                     |                          |
|                                     | 25199 Other Fiscal Services; Other                                                                                                                    |                            |                                  | \$100                      | ·                                 |               |                     | -100%                    |
|                                     | 25300 Printing, Publishing, and Duplicating Services                                                                                                  | \$121,182                  | \$85,087                         | \$100,329                  | \$26,588                          | -78%          | -69%                | -73%                     |
|                                     | 25730 Personnel Services; Personnel Services                                                                                                          |                            |                                  |                            | \$1,000                           |               |                     |                          |
|                                     | 25750 Personnel Services; Health Services                                                                                                             |                            |                                  | \$8,467,583                | \$8,532,182                       |               |                     | 1%                       |
|                                     | 25790 Personnal Services; Other Professional Services                                                                                                 |                            |                                  | \$106,141                  |                                   |               |                     | -100%                    |
|                                     | 25840 Administrative Technology Services; Systems Operations                                                                                          |                            |                                  | \$172,836                  | \$247,155                         |               |                     | 43%                      |
|                                     | 25860 Administrative Technology Services; Hardware Maintenance And Support                                                                            |                            |                                  | \$613,313                  | \$196,785                         |               |                     | -68%                     |
|                                     | 25890 Other Technology Services                                                                                                                       | \$32,645                   | *                                |                            |                                   | -100%         |                     |                          |
|                                     | 25920 Ditch Assessments                                                                                                                               |                            | \$15,667                         |                            |                                   |               | -100%               |                          |
|                                     | 25950 Other Assessments                                                                                                                               | <b>*</b> 0.057             | <b>*</b> 40.070                  | \$53                       |                                   | 4000/         | 4000/               | -100%                    |
|                                     | 25990 Other Support Services, Central                                                                                                                 | \$2,257                    | \$12,973<br>\$5,444,055          | ¢7.40€.007                 | <b>¢</b> 0 <b>5</b> 04 <b>555</b> | -100%         | -100%               | 240/                     |
|                                     | 26200 Operation and Maintenance of Plant Services; Maintenance of Buildings 26300 Operation and Maintenance of Plant Services; Maintenance of Grounds | \$5,302,139<br>\$258,690   | \$5,144,955<br>\$132,125         | \$7,105,607<br>\$162,189   | \$8,581,555<br>\$219,603          | 62%<br>-15%   | 67%<br>66%          | 21%<br>35%               |
|                                     | 26400 Operation and Maintenance of Plant Services; Maintenance of Equipment                                                                           | \$236,690<br>\$314,658     | \$1,058,462                      | \$1,327,564                | \$685,164                         | 118%          | -35%                | -48%                     |
|                                     | 26495 2007 Account Code - Support Services, Central; Other Staff Services; Official Bonds                                                             | \$3,570                    | \$4,419                          | \$1,327,304                | φ003,104                          | 11070         | -33 /6              | -40 /0                   |
|                                     | 26700 Operation and Maintenance of Plant Services; Insurance                                                                                          | \$122,583                  | \$369,527                        | \$333,823                  | \$346,742                         | 183%          | -6%                 | 4%                       |
|                                     | 27010 Student Transportation; Service Area Direction                                                                                                  | \$210,926                  | \$164,483                        | \$281,472                  | \$325,089                         | 54%           | 98%                 | 15%                      |
|                                     | 27100 Student Transportation; Vehicle Operation                                                                                                       | \$1,586,757                | \$1,652,086                      | \$2,641,229                | \$2,651,205                       | 67%           | 60%                 | 0%                       |
|                                     | 27200 Student Transportation; Monitoring Services                                                                                                     | \$241,316                  | \$181,429                        | \$413,805                  | \$442,709                         | 83%           | 144%                | 7%                       |
|                                     | 27300 Student Transportation; Vehicle Servicing and Maintenance                                                                                       | \$552,227                  | \$714,059                        | \$932,766                  | \$1,072,529                       | 94%           | 50%                 | 15%                      |
|                                     | 27400 Student Transportation; Purchase of School Buses                                                                                                | \$601,681                  | \$711,994                        | \$377,777                  | •                                 | -100%         | -100%               | -100%                    |
|                                     | 27500 Student Transportation; Insurance on Buses                                                                                                      | \$77,040                   | \$117,677                        | \$199,906                  | \$208,106                         | 170%          | 77%                 | 4%                       |
|                                     | 27900 Student Transportation; Other Student Transportation Services                                                                                   | \$40,983                   | \$36,663                         | \$317,824                  | \$610,375                         | > 500%        | > 500%              | 92%                      |
|                                     | 27910 Student Transportation; Bus Driver Training                                                                                                     |                            |                                  | \$692                      |                                   |               |                     | -100%                    |
|                                     | 31100 Food Services Operations; Service Area Direction                                                                                                |                            | \$157,369                        | \$204,711                  | \$223,248                         |               | 42%                 | 9%                       |
|                                     | 31200 Food Services Operations; Food Preparation and Dispensing                                                                                       | \$768,153                  | \$691,655                        | \$1,068,848                | \$1,065,980                       | 39%           | 54%                 | 0%                       |
|                                     | 31300 Food Services Operations; Food Delivery                                                                                                         | \$18,286                   | \$20,278                         | \$30,538                   | \$30,212                          | 65%           | 49%                 | -1%                      |
|                                     | 31400 Food Services Operations; Food Purchases                                                                                                        | \$1,287,862                | \$1,545,479                      | \$2,029,375                | \$1,817,817                       | 41%           | 18%                 | -10%                     |
| Overhead and Operational Total      | 31900 Other Food Services                                                                                                                             | \$136,582<br>\$12,602,951  | \$134,018<br><b>\$13,714,070</b> | \$100,251<br>\$28,081,775  | \$92,303<br><b>\$28,761,889</b>   | -32%<br>128%  | -31%<br><b>110%</b> | -8%<br><b>2%</b>         |
| Overnead and Operational Total      |                                                                                                                                                       | \$12,602,951               | \$13,714,070                     | \$20,U01,775               | \$20,761,009                      | 120%          | 110%                | 2%                       |
| Nonoperational                      |                                                                                                                                                       |                            |                                  |                            |                                   |               |                     |                          |
|                                     | 33200 Community Recreation                                                                                                                            | \$53,555                   | \$59,836                         | \$68,197                   | \$45,798                          | -14%          | -23%                | -33%                     |
|                                     | 33400 Athletic Coaches                                                                                                                                | \$503,889                  | \$397,483                        | \$764,325                  | \$923,711                         | 83%           | 132%                | 21%                      |
|                                     | 33990 Other Community Services; Other                                                                                                                 | \$36                       | ***                              | ***                        |                                   | -100%         |                     |                          |
|                                     | 40100 Facilities Acquisition and Construction; Service Area Direction                                                                                 | \$29,912                   | \$33,899                         | \$24,214                   | <b>#EQ =00</b>                    | -100%         | -100%               | -100%                    |
|                                     | 41000 Facilities Acquisition and Construction; Land Acquisition and Development                                                                       | \$36                       | \$79,836<br>\$582,846            | \$280,824                  | \$59,702                          | > 500%        | -25%                | -79%                     |
|                                     | 43000 Facilities Acquisition and Construction; Professional Services                                                                                  | \$267,823<br>\$2,027,413   | \$582,846<br>\$2,400,440         | \$74,448<br>\$6,141,159    | \$71,744<br>\$2,512,020           | <b>-73</b> %  | -88%                | <b>-4%</b>               |
|                                     | 45100 Building Acquisition, Construction and Improvements                                                                                             | \$2,927,413<br>\$1,826,820 | \$2,190,440<br>\$2,057,454       | \$6,111,158<br>\$2,163,048 | \$2,512,020<br>\$1,703,250        | -14%<br>-2%   | 15%<br>-13%         | -59%<br>-17%             |
|                                     | 45500 Facilities Acquisition and Construction; Rent of Buildings, Facilities, and Equipment                                                           | \$1,826,820                | \$2,057,454                      | \$2,163,948                | \$1,793,259                       | -2%           | -13%                | -1/70                    |
|                                     |                                                                                                                                                       |                            |                                  |                            |                                   |               |                     |                          |

## School Corporation Expenditures by Expenditure Type Biannual Financial Report Data July 2010 - June 2011 Lake Central School Corp (4615)

| Student Instructional Category | Account                                                                                      | FY 2001                                                                                     | FY 2006      | FY 2010      | FY 2011 10   | Year Increase | 5 Year Increase | 1 Year Increase |
|--------------------------------|----------------------------------------------------------------------------------------------|---------------------------------------------------------------------------------------------|--------------|--------------|--------------|---------------|-----------------|-----------------|
|                                | 47000 Facilities Acquisition and Construction; Purchase of Mobile or Fixed Equipment         | \$229,576                                                                                   | \$267,235    | \$209,488    | \$80,596     | -65%          | -70%            | -62%            |
|                                | 49000 Facilities Acquisition and Construction; Other Facilities Acquisition and Construction | \$15,576                                                                                    | \$5,561      | \$7,795      | \$15,089     | -3%           | 171%            | 94%             |
|                                | 51100 Debt Services; Principal on Debt; Bonds                                                | \$293,293                                                                                   | \$1,638,951  | \$1,414,608  | \$1,050,000  | 258%          | -36%            | -26%            |
|                                | 51600 Debt Services; Principal on Debt; Other Department of Local Government Finance Appr    | ebt Services; Principal on Debt; Other Department of Local Government Finance Approved Debt |              |              | \$34,298     |               |                 |                 |
|                                | 52100 Debt Services; Interest on Debt; Bonds                                                 |                                                                                             |              | \$471,058    | \$836,663    |               |                 | 78%             |
|                                | 52200 Debt Services; Interest on Debt; Temporary Loans                                       | \$255,700                                                                                   | \$541,834    | \$514,140    | \$83,211     | -67%          | -85%            | -84%            |
|                                | 53100 Debt Services; Lease Rental; Buildings; Principal                                      | \$5,298,729                                                                                 | \$5,296,770  | \$6,030,000  | \$5,090,000  | -4%           | -4%             | -16%            |
|                                | 53150 Debt Services; Lease Rental; Buildings; Interest                                       |                                                                                             |              | \$1,360,429  | \$2,304,234  |               |                 | 69%             |
|                                | 53200 Debt Services; Lease Rental; Equipment ; Principal                                     |                                                                                             |              | \$126,984    | \$48,940     |               |                 | -61%            |
|                                | 54200 Common School Fund; Principal                                                          |                                                                                             | \$200,657    | \$97,686     | \$244,706    |               | 22%             | 151%            |
|                                | 54250 Common School Fund; Interest                                                           |                                                                                             |              |              | \$9,036      |               |                 |                 |
|                                | 59100 Other Debt Services Obligations; Registrars Fee                                        | \$17,360                                                                                    | \$22,099     | \$6,206      | \$2,840      | -84%          | -87%            | -54%            |
|                                | 59200 Other Debt Services Obligations; Bank Fee                                              |                                                                                             |              |              | \$1,300      |               |                 |                 |
| Nonoperational Total           |                                                                                              | \$11,719,717                                                                                | \$13,374,903 | \$19,725,508 | \$15,207,146 | 30%           | 14%             | -23%            |
| Prorated By Fund               |                                                                                              |                                                                                             |              |              |              |               |                 |                 |
| Prorated by Fund               | 20101 2007 Account Code RERE                                                                 | ¢570.000                                                                                    | ¢522.400     |              |              |               |                 |                 |
|                                | 26491 2007 Account Code - PERF                                                               | \$572,889                                                                                   | \$532,480    |              |              |               |                 |                 |
|                                | 26492 2007 Account Code - Social Security                                                    | \$2,943,574                                                                                 | \$2,230,271  |              |              |               |                 |                 |
|                                | 26493 2007 Account Code - Workmen's Compensation                                             | \$225,083                                                                                   | \$150,369    |              |              |               |                 |                 |
|                                | 26494 2007 Account Code - Group Insurance                                                    | \$4,279,641                                                                                 | \$8,932,438  |              |              |               |                 |                 |
|                                | 26498 2007 Account Code - Severance / Early Retirement Pay                                   |                                                                                             | \$68,632     |              |              |               |                 |                 |
| Prorated By Fund Total         |                                                                                              | \$8,021,187                                                                                 | \$11,914,189 |              |              |               |                 |                 |