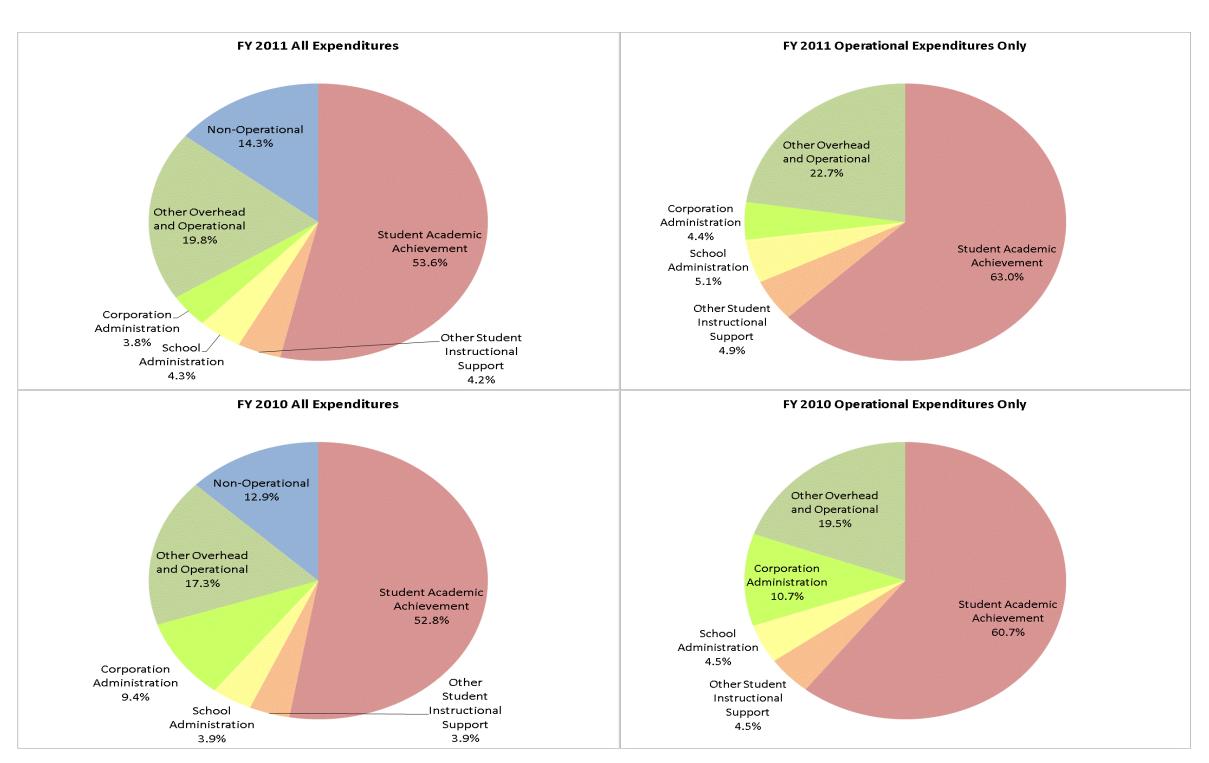

#### **LaPorte Community School Corp (4945)**

|                                |              | FY01 % of Total |              | FY06 % of Total |              | FY10 % of Total |              | FY11 % of Total |
|--------------------------------|--------------|-----------------|--------------|-----------------|--------------|-----------------|--------------|-----------------|
| Student Instructional Category | FY 2001      | Exp             | FY 2006      | Exp             | FY 2010      | Exp             | FY 2011      | Exp             |
| Student Academic Achievement   | \$29,033,452 | 57.3%           | \$37,291,317 | 48.5%           | \$40,031,318 | 52.8%           | \$35,255,170 | 53.6%           |
| Student Instructional Support  | \$3,632,264  | 7.2%            | \$4,463,456  | 5.8%            | \$5,872,579  | 7.7%            | \$5,526,826  | 8.4%            |
| Overhead and Operational       | \$10,633,553 | 21.0%           | \$13,367,746 | 17.4%           | \$20,219,479 | 26.6%           | \$15,539,458 | 23.6%           |
| Nonoperational                 | \$7,326,080  | 14.5%           | \$21,701,792 | 28.2%           | \$9,761,902  | 12.9%           | \$9,426,444  | 14.3%           |
| Grand Total                    | \$50,625,350 |                 | \$76,824,311 |                 | \$75,885,278 |                 | \$65,747,897 |                 |