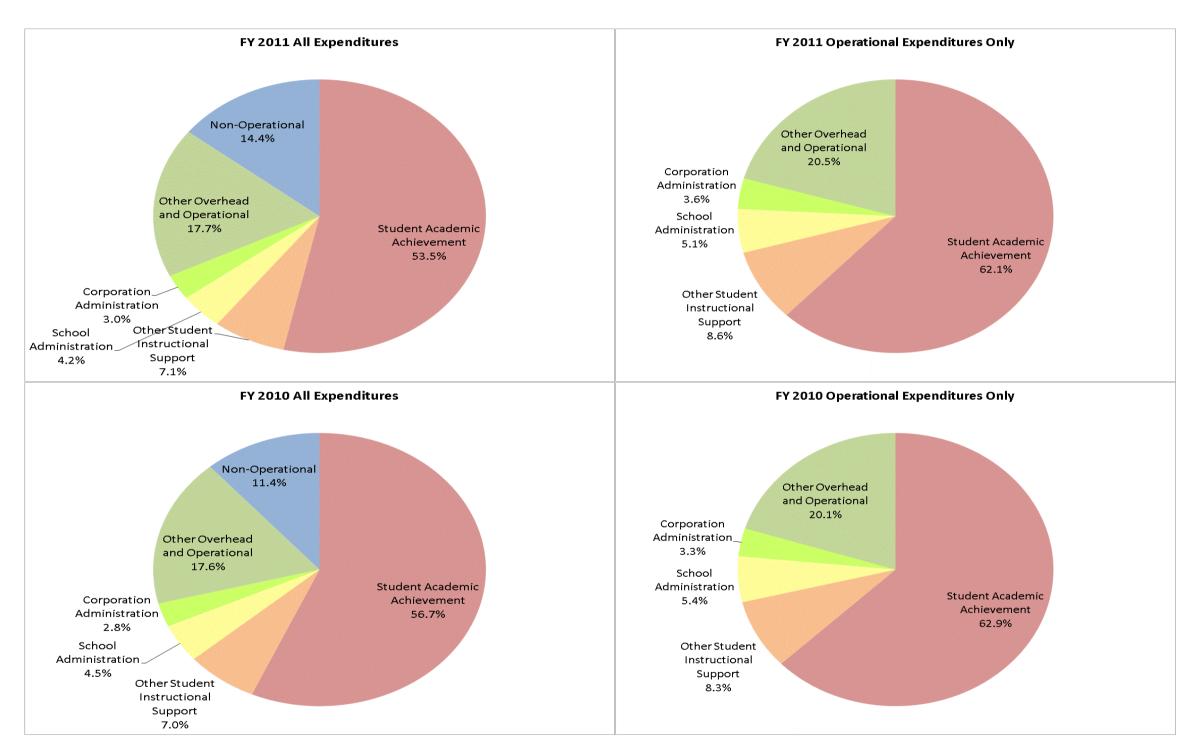

### **Kokomo-Center Twp Con Sch Corp (3500)**

|                                | FY01 % of Total |       | FY06 % of Total |       | FY10 % of Total |       | FY11 % of Total |       |
|--------------------------------|-----------------|-------|-----------------|-------|-----------------|-------|-----------------|-------|
| Student Instructional Category | FY 2001         | Ехр   | FY 2006         | Exp   | FY 2010         | Exp   | FY 2011         | Exp   |
| Student Academic Achievement   | \$39,101,074    | 56.2% | \$44,543,900    | 55.9% | \$46,056,069    | 56.7% | \$42,103,749    | 53.5% |
| Student Instructional Support  | \$7,326,277     | 10.5% | \$8,947,573     | 11.2% | \$9,359,090     | 11.5% | \$8,904,312     | 11.3% |
| Overhead and Operational       | \$14,019,847    | 20.2% | \$16,999,793    | 21.3% | \$16,540,918    | 20.4% | \$16,319,126    | 20.7% |
| Nonoperational                 | \$9,123,011     | 13.1% | \$9,147,924     | 11.5% | \$9,298,593     | 11.4% | \$11,367,827    | 14.4% |
| Grand Total                    | \$69,570,209    |       | \$79,639,190    |       | \$81,254,670    |       | \$78,695,014    |       |