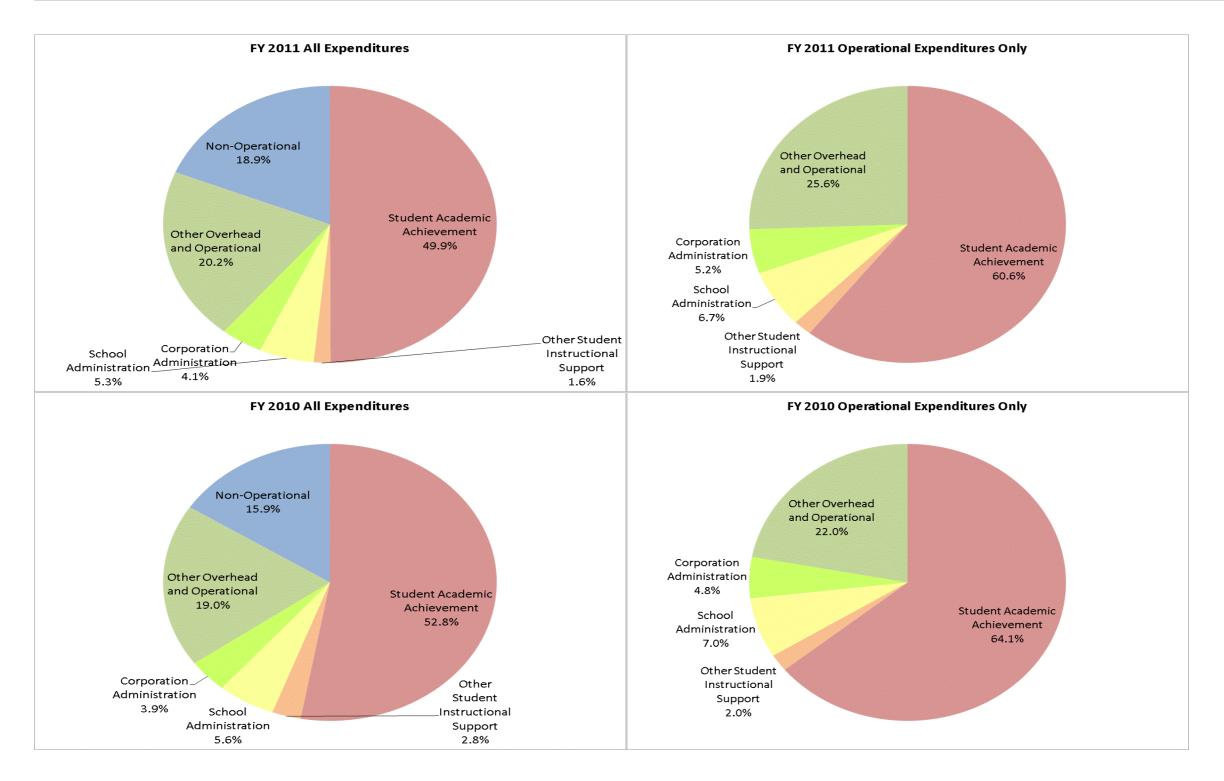

| 19.9%           | \$3,839,590  | 20.3%           | \$4,697,304  | 22.9%           | \$5,057,966  | 24.3%           |
| Nonoperational                 | \$2,993,772  | 17.0%           | \$2,976,391  | 15.8%           | \$3,258,617  | 15.9%           | \$3,933,596  | 18.9%           |
| Grand Total                    | \$17,643,899 |                 | \$18,896,180 |                 | \$20,516,635 |                 | \$20,854,943 |                 |

|                                                                        | FY 2001 | FY 2006 | FY 2010 | FY 2011 |
|------------------------------------------------------------------------|---------|---------|---------|---------|
| Student Instructional Expenditures (Academic Achievement plus Support) | 63.2%   | 63.9%   | 61.2%   | 56.9%   |



| Student Instructional Category      | Account                                                                                        | FY 2001                        | FY 2006                     | FY 2010                        | FY 2011 10                     | 0 Year Increase    | 5 Year Increase    | 1 Year Increase     |
|-------------------------------------|------------------------------------------------------------------------------------------------|--------------------------------|-----------------------------|--------------------------------|--------------------------------|--------------------|--------------------|---------------------|
| Student Academic Achievement        |                                                                                                |