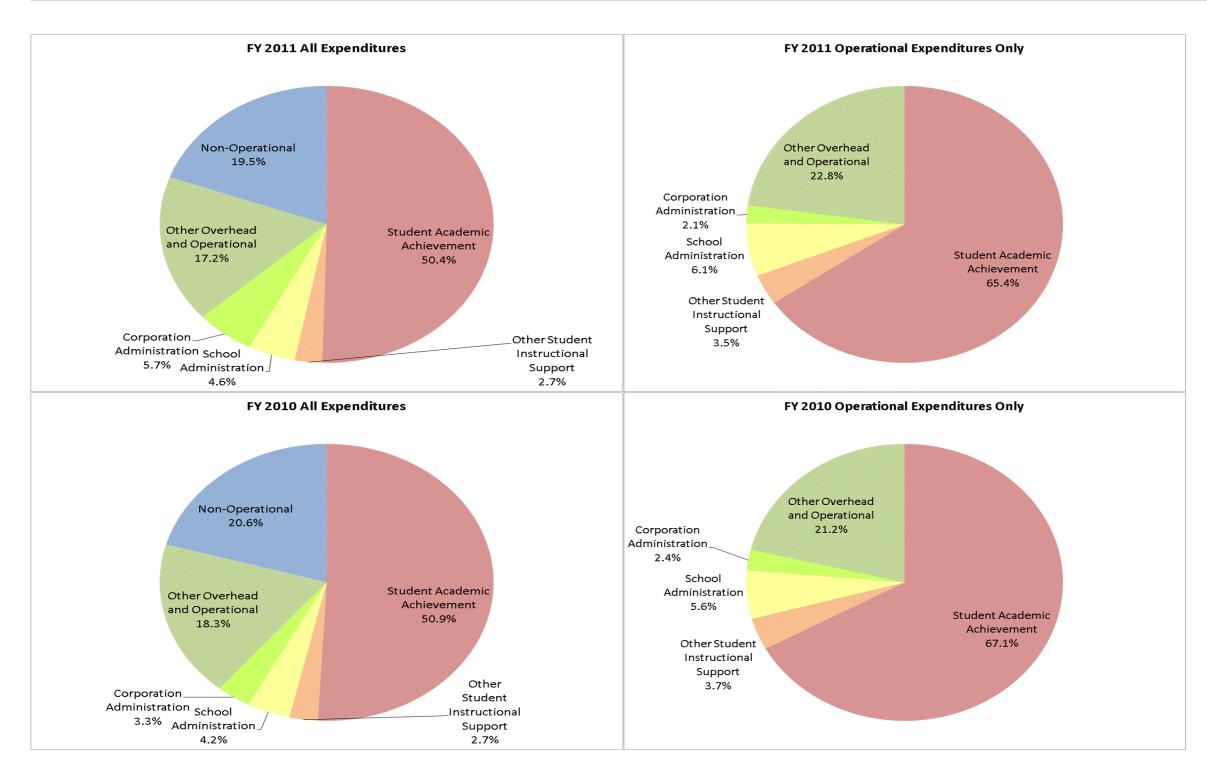

#### Kankakee Valley School Corp (3785)

|                                |              | FY01 % of Total |              | FY06 % of Total | I            | FY10 % of Total |              | FY11 % of Total |
|--------------------------------|--------------|-----------------|--------------|-----------------|--------------|-----------------|--------------|-----------------|
| Student Instructional Category | FY 2001      | Ехр             | FY 2006      | Ехр             | FY 2010      | Exp             | FY 2011      | Exp             |
| Student Academic Achievement   | \$12,302,277 | 52.1%           | \$15,131,130 | 52.8%           | \$17,728,609 | 50.9%           | \$15,979,175 | 50.4%           |
| Student Instructional Support  | \$1,756,367  | 7.4%            | \$2,048,296  | 7.1%            | \$2,417,396  | 6.9%            | \$2,297,387  | 7.3%            |
| Overhead and Operational       | \$4,551,818  | 19.3%           | \$6,097,696  | 21.3%           | \$7,536,576  | 21.6%           | \$7,239,675  | 22.8%           |
| Nonoperational                 | \$5,024,085  | 21.3%           | \$5,393,534  | 18.8%           | \$7,176,055  | 20.6%           | \$6,170,090  | 19.5%           |
| Grand Total                    | \$23,634,547 |                 | \$28,670,655 |                 | \$34,858,636 |                 | \$31,686,327 |                 |