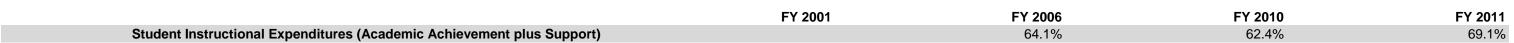

## KIPP Lead College Prep Charter (9635)

|                                | FYO     | 01 % of Total | FY       | 06 % of Total | FY          | 10 % of Total | F`          | Y11 % of Total |
|--------------------------------|---------|---------------|----------|---------------|-------------|---------------|-------------|----------------|
| Student Instructional Category | FY 2001 | Exp           | FY 2006  | Exp           | FY 2010     | Exp           | FY 2011     | Exp            |
| Student Academic Achievement   |         |               | \$18,173 | 47.4%         | \$1,830,177 | 54.8%         | \$2,572,460 | 60.1%          |
| Student Instructional Support  |         |               | \$6,395  | 16.7%         | \$254,186   | 7.6%          | \$387,872   | 9.1%           |
| Overhead and Operational       |         |               | \$5,110  | 13.3%         | \$981,375   | 29.4%         | \$1,021,898 | 23.9%          |
| Nonoperational                 |         |               | \$8,623  | 22.5%         | \$272,158   | 8.2%          | \$301,240   | 7.0%           |
| Grand Total                    |         |               | \$38,301 |               | \$3,337,897 |               | \$4,283,470 |                |