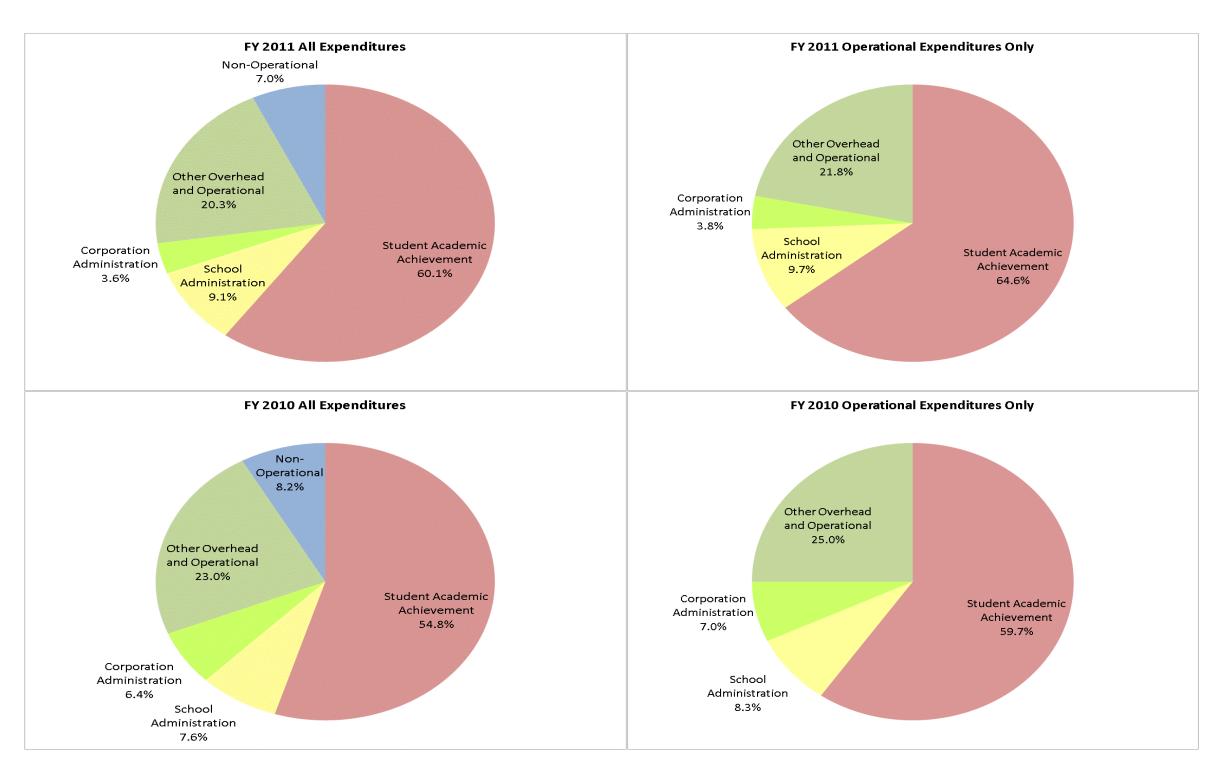

## KIPP Lead College Prep Charter (9635)

|                                | FYO     | 01 % of Total | FY       | 06 % of Total | FY          | 10 % of Total | F`          | Y11 % of Total |
|--------------------------------|---------|---------------|----------|---------------|-------------|---------------|-------------|----------------|
| Student Instructional Category | FY 2001 | Exp           | FY 2006  | Exp           | FY 2010     | Exp           | FY 2011     | Exp            |
| Student Academic Achievement   |         |               | \$18,173 | 47.4%         | \$1,830,177 | 54.8%         | \$2,572,460 | 60.1%          |
| Student Instructional Support  |         |               | \$6,395  | 16.7%         | \$254,186   | 7.6%          | \$387,872   | 9.1%           |
| Overhead and Operational       |         |               | \$5,110  | 13.3%         | \$981,375   | 29.4%         | \$1,021,898 | 23.9%          |
| Nonoperational                 |         |               | \$8,623  | 22.5%         | \$272,158   | 8.2%          | \$301,240   | 7.0%           |
| Grand Total                    |         |               | \$38,301 |               | \$3,337,897 |               | \$4,283,470 |                |

## School Corporation Expenditures by Expenditure Type Biannual Financial Report Data July 2010 - June 2011 KIPP Lead College Prep Charter (9635)

| Student Instructional Category      | Account                                                                                                                                               | FY 2001 | FY 2006                      | FY 2010                                 | FY 2011 10 Year Increas                          | e 5 Year Increase | 1 Year Increase  |
|-------------------------------------|-------------------------------------------------------------------------------------------------------------------------------------------------------|---------|------------------------------|-----------------------------------------|--------------------------------------------------|-------------------|------------------|
| Student Academic Achievement        |                                                                                                                                                       |         |                              |                                         |                                                  |                   |                  |
|                                     | 11200 Regular Programs; Middle/Junior High                                                                                                            |         | \$16,546                     | \$1,733,047                             | \$2,068,638                                      | > 500%            | 19%              |
|                                     | 11300 Regular Programs; High School                                                                                                                   |         |                              | <b>***</b>                              | \$393,568                                        |                   | 040/             |
|                                     | 12610 Learning Disability                                                                                                                             |         |                              | \$27,281<br>\$4,572                     | \$43,930                                         |                   | 61%              |
|                                     | 22120 Improvement of Instruction; Instruction and Curriculum Development 22130 Improvement of Instruction; Instructional Staff Training               |         |                              | \$4,572<br>\$61,432                     | \$4,366<br>\$48,356                              |                   | -5%<br>-21%      |
|                                     | 22220 Library/Media Services; School Library                                                                                                          |         |                              | Ψ01,432                                 | \$9,184                                          |                   | -21/0            |
|                                     | 22360 Instruction, Related Technology; Network Support                                                                                                |         |                              | \$3,845                                 | \$4,419                                          |                   | 15%              |
| Student Academic Achievement Total  |                                                                                                                                                       |         | \$16,546                     | \$1,830,177                             | \$2,572,460                                      | > 500%            | 41%              |
| Student Instructional Support       |                                                                                                                                                       |         |                              |                                         |                                                  |                   |                  |
| Student instructional Support       | 24100 Office of The Principal                                                                                                                         |         | \$5,769                      | \$254,186                               | \$387,872                                        | > 500%            | 53%              |
| Student Instructional Support Total | 24100 01110111101011                                                                                                                                  |         | \$5,769                      | \$254,186                               | \$387,872                                        | > 500%            | 53%              |
| от политичний выпуска               |                                                                                                                                                       |         | ψο,: σο                      | <b>4_0</b> 1,100                        | <del>,,,,,,,,,,,,,,,,,,,,,,,,,,,,,,,,,,,,,</del> | , 666,76          | 55,0             |
| Overhead and Operational            |                                                                                                                                                       |         |                              |                                         | 40.040                                           |                   |                  |
|                                     | 23150 Board of Education; Legal Services                                                                                                              |         |                              | <b>\$70.000</b>                         | \$2,940                                          |                   | 40/              |
|                                     | 23210 Executive Administration; Office of The Superintendent 23220 Executive Administration; Community Relations                                      |         | \$4,000                      | \$79,696<br>\$9,318                     | \$78,983<br>\$3,687                              | -8%               | -1%<br>-60%      |
|                                     | 25150 Fiscal Services; Payroll Services                                                                                                               |         | \$ <del>4</del> ,000<br>\$74 | \$4,601                                 | \$6,364                                          | > 500%            | 38%              |
|                                     | 25160 Fiscal Services; Financial Accounting                                                                                                           |         | \$1,000                      | \$49,916                                | \$39,088                                         | > 500%            | -22%             |
|                                     | 25191 Other Fiscal Services; Refund of Revenue                                                                                                        |         |                              | \$69,415                                | \$19,588                                         |                   | -72%             |
|                                     | 25195 Other Fiscal Services; Bank Account Service Charge                                                                                              |         | \$20                         | \$1,205                                 | \$82                                             | 311%              | -93%             |
|                                     | 25720 Personnel Services; Recruitment and Placement                                                                                                   |         | \$16                         | \$1,060                                 | \$2,172                                          | > 500%            | 105%             |
|                                     | 26200 Operation and Maintenance of Plant Services; Maintenance of Buildings                                                                           |         |                              | \$106,092                               | \$120,591                                        |                   | 14%              |
|                                     | 26300 Operation and Maintenance of Plant Services; Maintenance of Grounds 26400 Operation and Maintenance of Plant Services; Maintenance of Equipment |         |                              | \$179                                   | \$3,266                                          |                   | -100%            |
|                                     | 26600 Operation and Maintenance of Plant Services; Security Services                                                                                  |         |                              | \$643                                   | \$664                                            |                   | 3%               |
|                                     | 26700 Operation and Maintenance of Plant Services; Insurance                                                                                          |         |                              | \$16,233                                | \$18,031                                         |                   | 11%              |
|                                     | 27700 Student Transportation; Contracted Transportation Services                                                                                      |         |                              | \$314,176                               | \$406,013                                        |                   | 29%              |
|                                     | 31400 Food Services Operations; Food Purchases                                                                                                        |         |                              | \$313,437                               | \$313,168                                        |                   | 0%               |
|                                     | 31900 Other Food Services                                                                                                                             |         |                              | \$15,403                                | \$7,261                                          |                   | -53%             |
| Overhead and Operational Total      |                                                                                                                                                       |         | \$5,110                      | \$981,375                               | \$1,021,898                                      | > 500%            | 4%               |
| Nonoperational                      |                                                                                                                                                       |         |                              |                                         |                                                  |                   |                  |
| nonopolanona.                       | 33990 Other Community Services; Other                                                                                                                 |         |                              | \$10,664                                | \$9,642                                          |                   | -10%             |
|                                     | 45100 Building Acquisition, Construction and Improvements                                                                                             |         |                              | \$27,357                                | \$15,860                                         |                   | -42%             |
|                                     | 45500 Facilities Acquisition and Construction; Rent of Buildings, Facilities, and Equipment                                                           |         | \$7,123                      | \$104,787                               | \$162,213                                        | > 500%            | 55%              |
|                                     | 46000 Facilities Acquisition and Construction; Purchase of Moveable Equipment                                                                         |         | \$1,500                      | \$123,809                               | \$69,320                                         | > 500%            | -44%             |
|                                     | 52200 Debt Services; Interest on Debt; Temporary Loans                                                                                                |         |                              | \$28                                    | 400.550                                          |                   | -100%            |
|                                     | 54200 Common School Fund; Principal 54250 Common School Fund; Interest                                                                                |         |                              | \$3,158<br>\$2,356                      | \$23,556<br>\$20,649                             |                   | > 500%<br>> 500% |
| Nonoperational Total                | 54250 Common School Fund, interest                                                                                                                    |         | \$8,623                      | \$272,158                               | \$301,240                                        | > 500%            | <b>11%</b>       |
|                                     |                                                                                                                                                       |         | 7.,5-5                       | , ,,,,,,,,,,,,,,,,,,,,,,,,,,,,,,,,,,,,, | , ,                                              |                   |                  |
| Prorated By Fund                    |                                                                                                                                                       |         | <b>.</b>                     |                                         |                                                  |                   |                  |
|                                     | 26492 2007 Account Code - Social Security                                                                                                             |         | \$1,576                      |                                         |                                                  |                   |                  |
|                                     | 26494 2007 Account Code - Group Insurance                                                                                                             |         | -\$155<br>\$832              |                                         |                                                  |                   |                  |
| Prorated By Fund Total              | 26496 2007 Account Code - Unemployment Compensation                                                                                                   |         | \$832<br>\$2,253             |                                         |                                                  |                   |                  |
| 1 Totaled by I dild Total           |                                                                                                                                                       |         | ΨΖ,ΖJJ                       |                                         |                                                  |                   |                  |