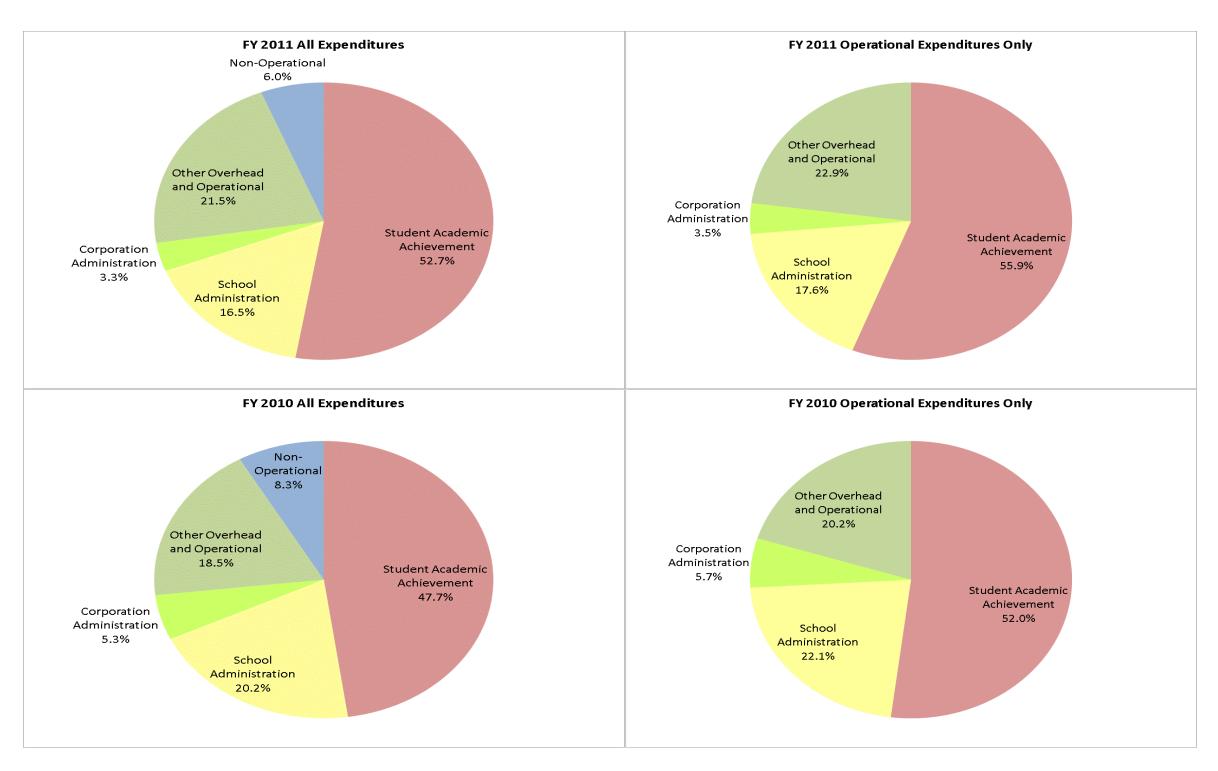

## KIPP Indpls College Preparatory (9400)

|                                | FY0     | 1 % of Total | FY          | '06 % of Total | F'          | Y10 % of Total |             | FY11 % of Total |
|--------------------------------|---------|--------------|-------------|----------------|-------------|----------------|-------------|-----------------|
| Student Instructional Category | FY 2001 | Exp          | FY 2006     | Exp            | FY 2010     | Exp            | FY 2011     | Exp             |
| Student Academic Achievement   |         |              | \$804,557   | 39.3%          | \$1,120,896 | 47.7%          | \$1,188,266 | 52.7%           |
| Student Instructional Support  |         |              | \$309,740   | 15.1%          | \$475,594   | 20.2%          | \$371,814   | 16.5%           |
| Overhead and Operational       |         |              | \$484,517   | 23.7%          | \$558,337   | 23.8%          | \$559,239   | 24.8%           |
| Nonoperational                 |         |              | \$446,727   | 21.8%          | \$194,047   | 8.3%           | \$135,964   | 6.0%            |
| Grand Total                    |         |              | \$2,045,541 |                | \$2,348,875 |                | \$2,255,282 |                 |

## School Corporation Expenditures by Expenditure Type Biannual Financial Report Data July 2010 - June 2011 KIPP Indpls College Preparatory (9400)

| Student Instructional Category       | Account                                                                                                                         | FY 2001 | FY 2006              | FY 2010             | FY 2011 10                       | Year Increase 5 Year Increase | 1 Year Increase |
|--------------------------------------|---------------------------------------------------------------------------------------------------------------------------------|---------|----------------------|---------------------|----------------------------------|-------------------------------|-----------------|
| Student Academic Achievement         |                                                                                                                                 |         |                      |                     |                                  |                               |                 |
|                                      | 11200 Regular Programs; Middle/Junior High                                                                                      |         | \$562,022            | \$1,048,720         | \$1,060,600                      | 89%                           | 1%              |
|                                      | 11300 Regular Programs; High School 11910 Other Regular Programs; Competency Testing                                            |         | \$5,938<br>\$4,884   |                     | \$2,651                          | -100%<br>-46%                 |                 |
|                                      | 12520 Culturally Different; Compensatory                                                                                        |         | \$4,004<br>\$1,280   |                     | φ2,031                           | -100%                         |                 |
|                                      | 12610 Learning Disability                                                                                                       |         | \$49,005             | \$371               | \$51,973                         | 6%                            | > 500%          |
|                                      | 16100 Remediation Testing                                                                                                       |         | •                    |                     | \$2,261                          |                               |                 |
|                                      | 22120 Improvement of Instruction; Instruction and Curriculum Development                                                        |         |                      | \$581               | \$200                            |                               | -66%            |
|                                      | 22130 Improvement of Instruction; Instructional Staff Training                                                                  |         | \$62,181             | \$36,200            | \$49,884                         | -20%                          | 38%             |
|                                      | 22220 Library/Media Services; School Library                                                                                    |         | \$3,448<br>\$9,455   | ¢25.024             | ¢20 c0c                          | -100%                         | -41%            |
|                                      | 22360 Instruction, Related Technology; Network Support 26497 2007 Account Code - Teachers Retirement Fund                       |         | \$53,623             | \$35,024            | \$20,696                         | 119%                          | -4170           |
| Student Academic Achievement Total   |                                                                                                                                 |         | 751,836              | \$1,120,896         | \$1,188,266                      | 58%                           | 6%              |
| Otraday the store of a real Organism |                                                                                                                                 |         |                      |                     |                                  |                               |                 |
| Student Instructional Support        | 04000 Ovidence Condess. Covacilina Condess                                                                                      |         | ¢4.000               |                     |                                  | 4000/                         |                 |
|                                      | 21220 Guidance Services; Counseling Services 21320 Health Services; Medical Services                                            |         | \$1,828<br>\$4,656   |                     |                                  | -100%<br>-100%                |                 |
|                                      | 24100 Office of The Principal                                                                                                   |         | \$276,003            | \$475,594           | \$371,814                        | 35%                           | -22%            |
|                                      | 24900 Other Support Services, School Administration                                                                             | `       | \$3,875              | Ψ110,001            | ψον 1,014                        | -100%                         | 2270            |
| Student Instructional Support Total  |                                                                                                                                 | \$2     | 286,362              | \$475,594           | \$371,814                        | 30%                           | -22%            |
| Overhead and Operational             |                                                                                                                                 |         |                      |                     |                                  |                               |                 |
| Overhead and Operational             | 23150 Board of Education; Legal Services                                                                                        |         | \$212                |                     | \$2,030                          | > 500%                        |                 |
|                                      | 23160 Board of Education; Promotion Expenses                                                                                    |         | \$610                |                     | Ψ2,030                           | -100%                         |                 |
|                                      | 23210 Executive Administration; Office of The Superintendent                                                                    |         | \$9,898              | \$14,821            |                                  | -100%                         | -100%           |
|                                      | 23220 Executive Administration; Community Relations                                                                             |         | \$27,090             | \$22,061            | \$7,573                          | <b>-72</b> %                  | -66%            |
|                                      | 25150 Fiscal Services; Payroll Services                                                                                         |         | \$2,447              | \$2,622             | \$2,032                          | -17%                          | -23%            |
|                                      | 25160 Fiscal Services; Financial Accounting                                                                                     |         | \$29,454             | \$53,527            | \$54,758                         | 86%                           | 2%              |
|                                      | 25191 Other Fiscal Services; Refund of Revenue                                                                                  |         | \$530                | \$10,606            | \$654                            | 23%                           | -94%            |
|                                      | 25195 Other Fiscal Services; Bank Account Service Charge                                                                        |         | \$2,791<br>\$3,073   | \$84<br>\$40.674    | ¢7 902                           | -100%<br>154%                 | -100%<br>-60%   |
|                                      | 25720 Personnel Services; Recruitment and Placement 26200 Operation and Maintenance of Plant Services; Maintenance of Buildings |         | \$3,073<br>\$27,192  | \$19,674<br>\$573   | \$7,802<br>\$1,644               | -94%                          | -60%<br>187%    |
|                                      | 26400 Operation and Maintenance of Plant Services; Maintenance of Equipment                                                     |         | \$9,794              | \$184               | Ψ1,044                           | -100%                         | -100%           |
|                                      | 26499 2007 Account Code - Other                                                                                                 |         | \$3,535              | <b>4.0.</b>         |                                  | 100,0                         | 100,0           |
|                                      | 26600 Operation and Maintenance of Plant Services; Security Services                                                            |         | \$190                | \$1,828             | \$2,660                          | > 500%                        | 45%             |
|                                      | 26700 Operation and Maintenance of Plant Services; Insurance                                                                    |         | \$15,127             | \$22,192            | \$18,963                         | 25%                           | -15%            |
|                                      | 27100 Student Transportation; Vehicle Operation                                                                                 |         | 127,918              | \$12                |                                  | -100%                         | -100%           |
|                                      | 27300 Student Transportation; Vehicle Servicing and Maintenance                                                                 |         | \$47,978             |                     |                                  | -100%                         |                 |
|                                      | 27400 Student Transportation; Purchase of School Buses 27500 Student Transportation; Insurance on Buses                         |         | \$14,500<br>\$15,057 |                     |                                  | -100%                         |                 |
|                                      | 27700 Student Transportation; Insurance on Buses 27700 Student Transportation; Contracted Transportation Services               |         | \$6,742              | \$286,605           | \$298,433                        | -100%<br>> 500%               | 4%              |
|                                      | 27900 Student Transportation; Other Student Transportation Services                                                             |         | \$18,875             | Ψ200,000            | Ψ200,400                         | -100%                         | 770             |
|                                      | 31200 Food Services Operations; Food Preparation and Dispensing                                                                 |         | \$4,890              |                     | \$69                             | -99%                          |                 |
|                                      | 31400 Food Services Operations; Food Purchases                                                                                  |         | \$95,742             | \$115,200           | \$153,135                        | 60%                           | 33%             |
|                                      | 31900 Other Food Services                                                                                                       |         | \$5,991              | \$8,347             | \$9,485                          | 58%                           | 14%             |
| Overhead and Operational Total       |                                                                                                                                 | \$4     | 469,636              | \$558,337           | \$559,239                        | 19%                           | 0%              |
| Nonoperational                       |                                                                                                                                 |         |                      |                     |                                  |                               |                 |
|                                      | 33990 Other Community Services; Other                                                                                           |         | \$81                 | \$263               | \$675                            | > 500%                        | 157%            |
|                                      | 45100 Building Acquisition, Construction and Improvements                                                                       |         | 384,264              |                     |                                  | -100%                         |                 |
|                                      | 45500 Facilities Acquisition and Construction; Rent of Buildings, Facilities, and Equipment                                     |         | \$18,550             | \$78,170            | \$67,485                         | 264%                          | -14%            |
|                                      | 46000 Facilities Acquisition and Construction; Purchase of Moveable Equipment                                                   |         | \$43,462             | \$8,708             | \$11,522                         | -73%                          | 32%             |
|                                      | 51600 Debt Services; Principal on Debt; Other Department of Local Government Finance Approved De                                | bt      | <b>#</b> 000         | \$40,629            | <b>#E0.000</b>                   | F0001                         | -100%           |
|                                      | 52200 Debt Services; Interest on Debt; Temporary Loans                                                                          |         | \$369                | \$56,595<br>\$5,634 | \$56,282                         | > 500%                        | -1%<br>100%     |
|                                      | 54200 Common School Fund; Principal 54250 Common School Fund; Interest                                                          |         |                      | \$5,634<br>\$4,047  |                                  |                               | -100%<br>-100%  |
| Nonoperational Total                 | 07200 Common Concort und, interest                                                                                              | \$.     | 446,727              | \$194,047           | \$135,964                        | -70%                          | -30%            |
| pormional rotal                      |                                                                                                                                 | Ψ       | •, : = :             | ¥ 10 1,0 T1         | <del>+</del> 100,00 <del>1</del> | 1070                          | 30 /0           |