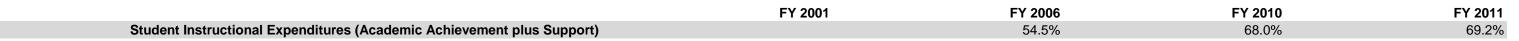

## KIPP Indpls College Preparatory (9400)

|                                | FY0     | 1 % of Total | FY          | '06 % of Total | F'          | Y10 % of Total |             | FY11 % of Total |
|--------------------------------|---------|--------------|-------------|----------------|-------------|----------------|-------------|-----------------|
| Student Instructional Category | FY 2001 | Exp          | FY 2006     | Exp            | FY 2010     | Exp            | FY 2011     | Exp             |
| Student Academic Achievement   |         |              | \$804,557   | 39.3%          | \$1,120,896 | 47.7%          | \$1,188,266 | 52.7%           |
| Student Instructional Support  |         |              | \$309,740   | 15.1%          | \$475,594   | 20.2%          | \$371,814   | 16.5%           |
| Overhead and Operational       |         |              | \$484,517   | 23.7%          | \$558,337   | 23.8%          | \$559,239   | 24.8%           |
| Nonoperational                 |         |              | \$446,727   | 21.8%          | \$194,047   | 8.3%           | \$135,964   | 6.0%            |
| Grand Total                    |         |              | \$2,045,541 |                | \$2,348,875 |                | \$2,255,282 |                 |