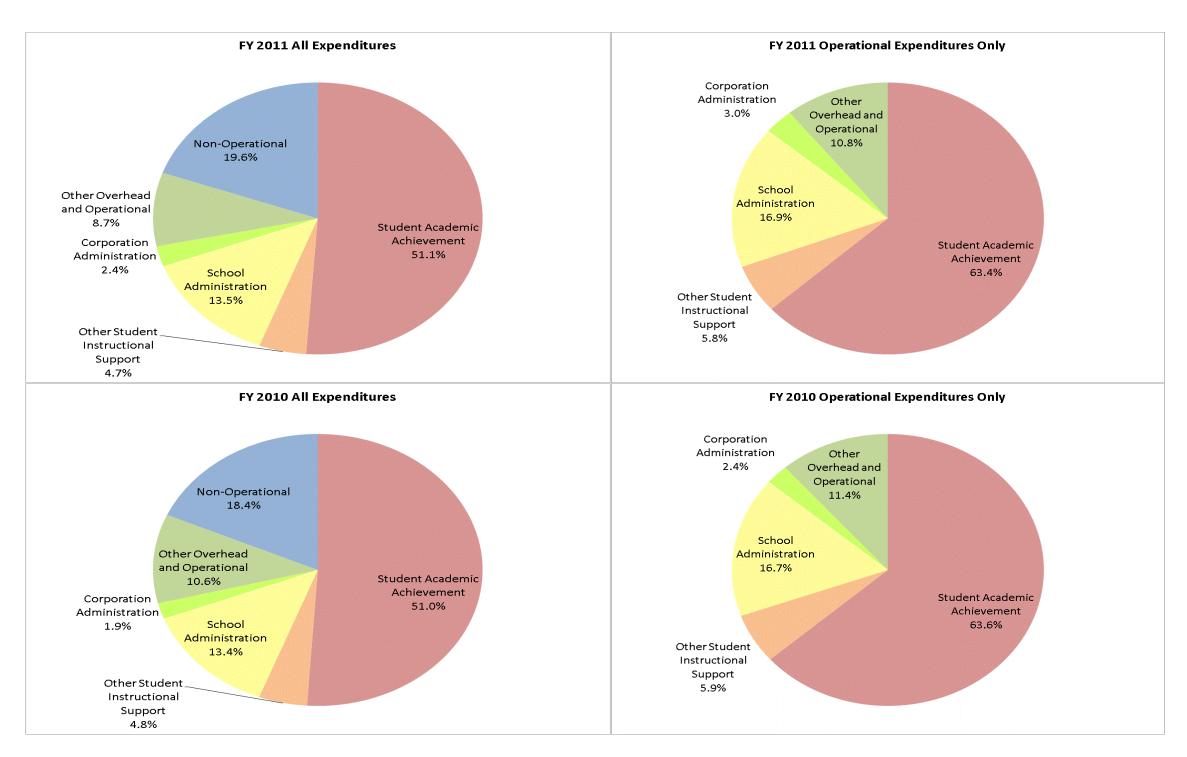

## Joshua Academy (9495)

|                                | FY(     | FY01 % of Total |             | 06 % of Total | FY10 % of Total |       | FY11 % of Total |       |
|--------------------------------|---------|-----------------|-------------|---------------|-----------------|-------|-----------------|-------|
| Student Instructional Category | FY 2001 | Exp             | FY 2006     | Exp           | FY 2010         | Exp   | FY 2011         | Exp   |
| Student Academic Achievement   |         |                 | \$818,143   | 51.4%         | \$1,092,156     | 51.0% | \$1,088,395     | 51.1% |
| Student Instructional Support  |         |                 | \$280,573   | 17.6%         | \$388,039       | 18.1% | \$386,695       | 18.2% |
| Overhead and Operational       |         |                 | \$286,116   | 18.0%         | \$266,232       | 12.4% | \$237,322       | 11.1% |
| Nonoperational                 |         |                 | \$205,810   | 12.9%         | \$393,228       | 18.4% | \$416,186       | 19.6% |
| Grand Total                    |         |                 | \$1,590,642 |               | \$2,139,655     |       | \$2,128,598     |       |

## School Corporation Expenditures by Expenditure Type Biannual Financial Report Data July 2010 - June 2011 Joshua Academy (9495)

|                                     |                                                                                             |         |                             |                              |                              | 10 Year                  |                   |  |
|-------------------------------------|---------------------------------------------------------------------------------------------|---------|-----------------------------|------------------------------|------------------------------|--------------------------|-------------------|--|
| Student Instructional Category      | Account                                                                                     | FY 2001 | FY 2006                     | FY 2010                      | FY 2011                      | Increase 5 Year Increase | 1 Year Increase   |  |
| Student Academic Achievement        |                                                                                             |         |                             |                              |                              |                          |                   |  |
|                                     | 11050 Regular Programs; Full Day Kindergarten                                               |         | \$87,316                    | \$135,247                    | \$138,244                    | 58%                      | 2%                |  |
|                                     | 11100 Regular Programs; Elementary                                                          |         | \$523,993                   | \$797,585                    | \$806,125                    | 54%                      | 1%                |  |
|                                     | 12610 Learning Disability                                                                   |         | \$12,716                    | \$84,271                     | \$97,179                     | > 500%                   | 15%               |  |
|                                     | 16100 Remediation Testing                                                                   |         | \$2,813                     | \$1,178                      | \$2,582                      | -8%                      | 119%              |  |
|                                     | 22130 Improvement of Instruction; Instructional Staff Training                              |         | \$32,054                    | \$23,418                     | \$27,551                     | -14%                     | 18%               |  |
|                                     | 22220 Library/Media Services; School Library                                                |         | \$258                       | \$2,011                      | \$529                        | 105%                     | -74%              |  |
|                                     | 22360 Instruction, Related Technology; Network Support                                      |         | \$607                       | \$44,546                     | \$12,185                     | > 500%                   | -73%              |  |
|                                     | 22900 Other Support Service, Instructional Staff                                            |         |                             | \$3,900                      | \$4,000                      |                          | 3%                |  |
|                                     | 26497 2007 Account Code - Teachers Retirement Fund                                          |         | \$44,795                    | . ,                          | . ,                          |                          |                   |  |
| Student Academic Achievement Total  |                                                                                             |         | \$704,553                   | \$1,092,156                  | \$1,088,395                  | 54%                      | 0%                |  |
| Student Instructional Support       |                                                                                             |         |                             |                              |                              |                          |                   |  |
| очинен шен испении сиррен           | 21220 Guidance Services; Counseling Services                                                |         |                             | \$10,987                     | \$11,500                     |                          | 5%                |  |
|                                     | 21340 Health Services; Nurse Services                                                       |         | \$34,667                    | \$90,913                     | \$87,517                     | 152%                     | -4%               |  |
|                                     | 24100 Office of The Principal                                                               |         | \$204,435                   | \$286,140                    | \$287,678                    | 41%                      | 1%                |  |
| Student Instructional Support Total | 24100 Office of The Principal                                                               |         | \$239,103                   | \$388,039                    | \$386,695                    | 62%                      | 0%                |  |
| otadent metractional cupport rotal  |                                                                                             |         | Ψ200,100                    | ψοσο,σσο                     | ψοσο,σοσ                     | <b>02</b> /0             | 0 70              |  |
| Overhead and Operational            |                                                                                             |         |                             | 4000                         | 440                          |                          | 0.407             |  |
|                                     | 23110 Board of Education; Service Area Direction                                            |         |                             | \$288                        | \$18                         |                          | -94%              |  |
|                                     | 23160 Board of Education; Promotion Expenses                                                |         |                             | \$200                        | \$3,973                      |                          | > 500%            |  |
|                                     | 23210 Executive Administration; Office of The Superintendent                                |         | \$456                       | \$427                        |                              | -100%                    | -100%             |  |
|                                     | 23220 Executive Administration; Community Relations                                         |         | \$579                       | \$3,393                      | \$1,300                      | 125%                     | -62%              |  |
|                                     | 25110 Fiscal Services; Office of The Business Manager                                       |         |                             |                              | \$2,637                      |                          |                   |  |
|                                     | 25160 Fiscal Services; Financial Accounting                                                 |         | \$37,510                    | \$6,921                      | \$4,845                      | -87%                     | -30%              |  |
|                                     | 25191 Other Fiscal Services; Refund of Revenue                                              |         | \$7,342                     | \$27,112                     | \$36,092                     | 392%                     | 33%               |  |
|                                     | 25195 Other Fiscal Services; Bank Account Service Charge                                    |         | \$171                       | \$336                        | \$597                        | 249%                     | 78%               |  |
|                                     | 25720 Personnel Services; Recruitment and Placement                                         |         | \$2,024                     | \$1,782                      | \$1,972                      | -3%                      | 11%               |  |
|                                     | 26200 Operation and Maintenance of Plant Services; Maintenance of Buildings                 |         | \$65,225                    | \$44,334                     | \$33,059                     | -49%                     | -25%              |  |
|                                     | 26300 Operation and Maintenance of Plant Services; Maintenance of Grounds                   |         | <b>\$0</b>                  | \$3,192                      | \$1,462                      |                          | -54%              |  |
|                                     | 26400 Operation and Maintenance of Plant Services; Maintenance of Equipment                 |         | \$9,481                     |                              |                              | -100%                    |                   |  |
|                                     | 26495 2007 Account Code - Support Services, Central; Other Staff Services; Official Bonds   |         | \$357                       |                              |                              |                          |                   |  |
|                                     | 26600 Operation and Maintenance of Plant Services; Security Services                        |         | \$930                       | \$335                        | \$566                        | -39%                     | 69%               |  |
|                                     | 26700 Operation and Maintenance of Plant Services; Insurance                                |         | \$11,906                    | \$10,056                     | \$10,252                     | -14%                     | 2%                |  |
|                                     | 27100 Student Transportation; Vehicle Operation                                             |         | <b>411,000</b>              | \$18,552                     | \$17,795                     |                          | -4%               |  |
|                                     | 27300 Student Transportation; Vehicle Servicing and Maintenance                             |         |                             | \$7,039                      | \$10,782                     |                          | 53%               |  |
|                                     | 27400 Student Transportation; Purchase of School Buses                                      |         | \$1,000                     | Ψ1,000                       | Ψ10,102                      | -100%                    | 0070              |  |
|                                     | 27500 Student Transportation; Insurance on Buses                                            |         | Ψ1,000                      | \$917                        | \$920                        | 10070                    | 0%                |  |
|                                     | 27700 Student Transportation; Contracted Transportation Services                            |         | \$36,445                    | ΨΟΙΙ                         | Ψ020                         | -100%                    | 070               |  |
|                                     | 31200 Food Services Operations; Food Preparation and Dispensing                             |         | \$51,73 <b>6</b>            | \$97,481                     | \$67,590                     | 31%                      | -31%              |  |
|                                     |                                                                                             |         |                             |                              |                              |                          |                   |  |
|                                     | 31400 Food Services Operations; Food Purchases                                              |         | \$58,202<br>\$2,752         | \$43,868                     | \$43,463                     | -25%                     | -1%               |  |
| Overhead and Operational Total      | 31900 Other Food Services                                                                   |         | \$2,752<br><b>\$286,116</b> | \$266,232                    | \$237,322                    | -100%<br>- <b>17%</b>    | -11%              |  |
| ·                                   |                                                                                             |         | ,, •                        | , – • •, <b>– •</b> –        | , <b>,</b> -                 |                          | ,3                |  |
| Nonoperational                      | 33400 Athletic Coaches                                                                      |         | \$1,304                     |                              |                              | -100%                    |                   |  |
|                                     | 33940 Child Care Services                                                                   |         | φ1,304                      | \$35                         |                              | -100%                    | -100%             |  |
|                                     | 33990 Other Community Services; Other                                                       |         |                             |                              | \$188                        |                          | -100%<br>-96%     |  |
|                                     |                                                                                             |         | ¢07 504                     | \$5,160                      | φ100                         | 4000/                    | <b>-90</b> %      |  |
|                                     | 45100 Building Acquisition, Construction and Improvements                                   |         | \$27,534<br>\$04,374        | ¢202 742                     | ¢222.075                     | -100%                    | 0.407             |  |
|                                     | 45500 Facilities Acquisition and Construction; Rent of Buildings, Facilities, and Equipment |         | \$91,371<br>\$57,670        | \$202,743                    | \$333,275                    | 265%                     | 64%               |  |
|                                     | 46000 Facilities Acquisition and Construction; Purchase of Moveable Equipment               |         | \$57,678                    | \$123,070                    | \$31,412                     | -46%                     | -74%              |  |
|                                     | 52200 Debt Services; Interest on Debt; Temporary Loans                                      |         | \$27,548                    | \$14,526                     | \$8,414                      | -69%                     | -42%              |  |
|                                     | 54200 Common School Fund; Principal                                                         |         | \$205,436                   | \$47,693<br><b>\$393,228</b> | \$42,897<br><b>\$416,186</b> | 103%                     | -10%<br><b>6%</b> |  |
| Nonoperational Total                |                                                                                             |         |                             |                              |                              |                          |                   |  |