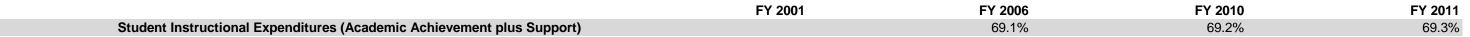

## Joshua Academy (9495)

|                                | FY(     | FY01 % of Total |             | 06 % of Total | FY10 % of Total |       | FY11 % of Total |       |
|--------------------------------|---------|-----------------|-------------|---------------|-----------------|-------|-----------------|-------|
| Student Instructional Category | FY 2001 | Exp             | FY 2006     | Exp           | FY 2010         | Exp   | FY 2011         | Exp   |
| Student Academic Achievement   |         |                 | \$818,143   | 51.4%         | \$1,092,156     | 51.0% | \$1,088,395     | 51.1% |
| Student Instructional Support  |         |                 | \$280,573   | 17.6%         | \$388,039       | 18.1% | \$386,695       | 18.2% |
| Overhead and Operational       |         |                 | \$286,116   | 18.0%         | \$266,232       | 12.4% | \$237,322       | 11.1% |
| Nonoperational                 |         |                 | \$205,810   | 12.9%         | \$393,228       | 18.4% | \$416,186       | 19.6% |
| Grand Total                    |         |                 | \$1,590,642 |               | \$2,139,655     |       | \$2,128,598     |       |