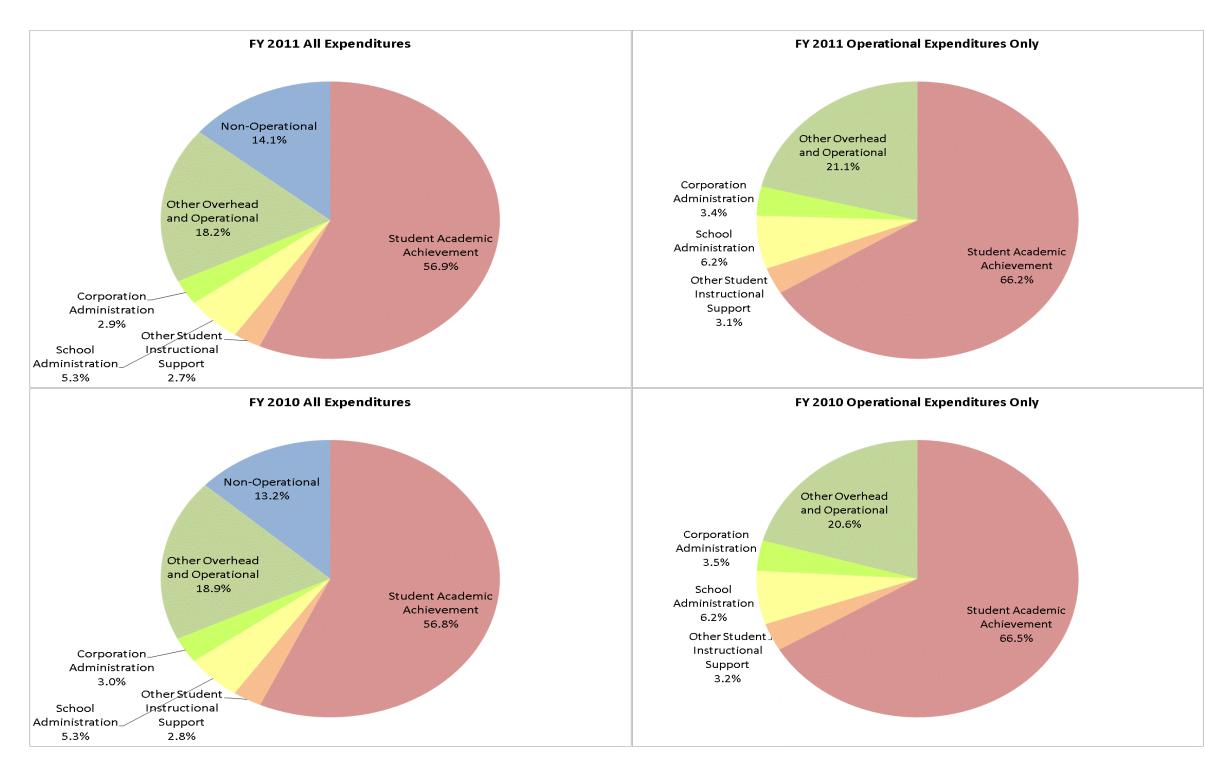

|                                | I            | FY01 % of Total |              | FY06 % of Total | F            | FY10 % of Total |              | FY11 % of Total |
|--------------------------------|--------------|-----------------|--------------|-----------------|--------------|-----------------|--------------|-----------------|
| Student Instructional Category | FY 2001      | Exp             | FY 2006      | Exp             | FY 2010      | Exp             | FY 2011      | Exp             |
| Student Academic Achievement   | \$7,608,754  | 55.1%           | \$8,327,653  | 43.7%           | \$9,135,254  | 56.8%           | \$9,257,386  | 56.9%           |
| Student Instructional Support  | \$895,811    | 6.5%            | \$1,022,960  | 5.4%            | \$1,297,489  | 8.1%            | \$1,296,460  | 8.0%            |
| Overhead and Operational       | \$2,458,853  | 17.8%           | \$3,174,246  | 16.6%           | \$3,522,724  | 21.9%           | \$3,436,314  | 21.1%           |
| Nonoperational                 | \$2,834,893  | 20.5%           | \$6,543,272  | 34.3%           | \$2,127,417  | 13.2%           | \$2,287,750  | 14.1%           |
| Grand Total                    | \$13,798,311 |                 | \$19,068,131 |                 | \$16,082,883 |                 | \$16,277,911 |                 |

## Student Instructional Expenditures (Academic Achievement plus Support)

| FY 2001 | FY 2006 | FY 2010 | FY 2011 |
|---------|---------|---------|---------|
| 61.6%   | 49.0%   | 64.9%   | 64.8%   |