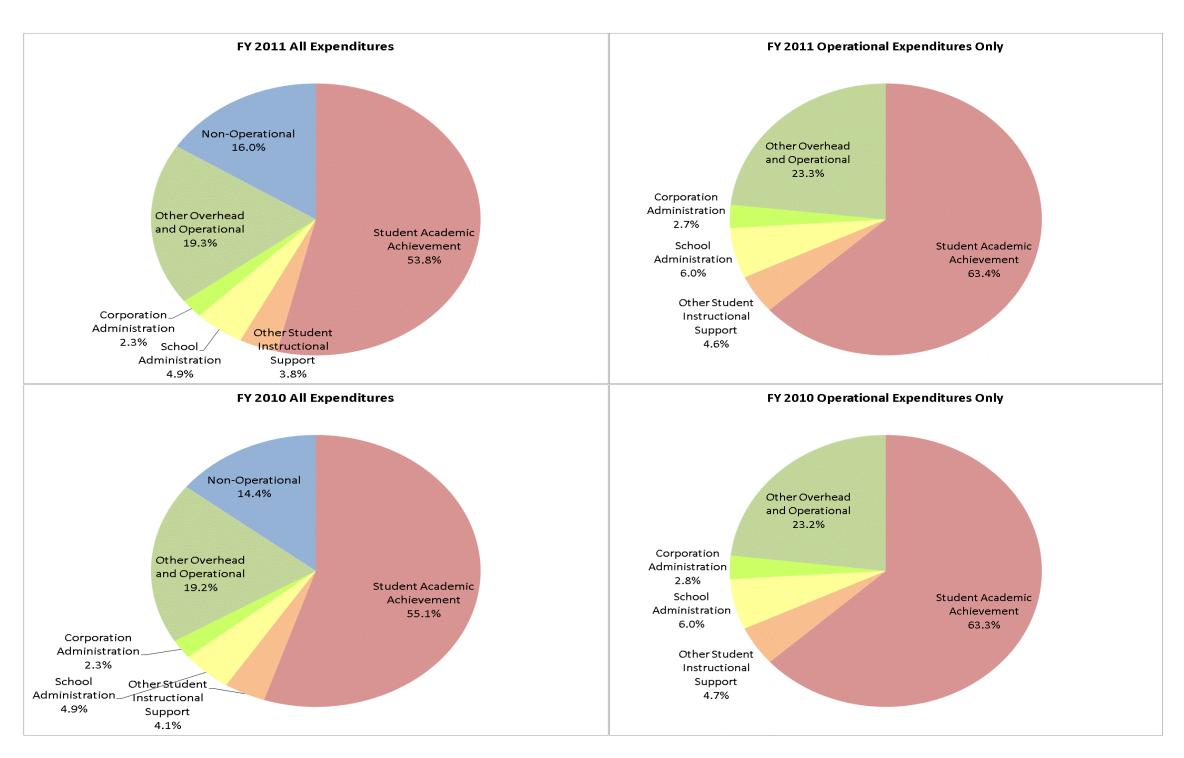

#### Jay School Corp (3945)

|                                | F            | FY01 % of Total |              | FY06 % of Total | F            | Y10 % of Total | I            | FY11 % of Total |
|--------------------------------|--------------|-----------------|--------------|-----------------|--------------|----------------|--------------|-----------------|
| Student Instructional Category | FY 2001      | Exp             | FY 2006      | Exp             | FY 2010      | Exp            | FY 2011      | Exp             |
| Student Academic Achievement   | \$19,102,014 | 57.4%           | \$22,324,686 | 54.6%           | \$21,651,395 | 55.1%          | \$21,668,774 | 53.8%           |
| Student Instructional Support  | \$2,654,258  | 8.0%            | \$3,382,652  | 8.3%            | \$3,536,054  | 9.0%           | \$3,497,350  | 8.7%            |
| Overhead and Operational       | \$6,718,266  | 20.2%           | \$8,386,105  | 20.5%           | \$8,443,190  | 21.5%          | \$8,673,278  | 21.5%           |
| Nonoperational                 | \$4,794,030  | 14.4%           | \$6,765,805  | 16.6%           | \$5,661,814  | 14.4%          | \$6,436,111  | 16.0%           |
| Grand Total                    | \$33,268,568 |                 | \$40,859,248 |                 | \$39,292,453 |                | \$40,275,513 |                 |

|                                                                        | FY 2001 | FY 2006 | FY 2010 | FY 2011 |
|------------------------------------------------------------------------|---------|---------|---------|---------|
| Student Instructional Expenditures (Academic Achievement plus Support) | 65.4%   | 62.9%   | 64.1%   | 62.5%   |