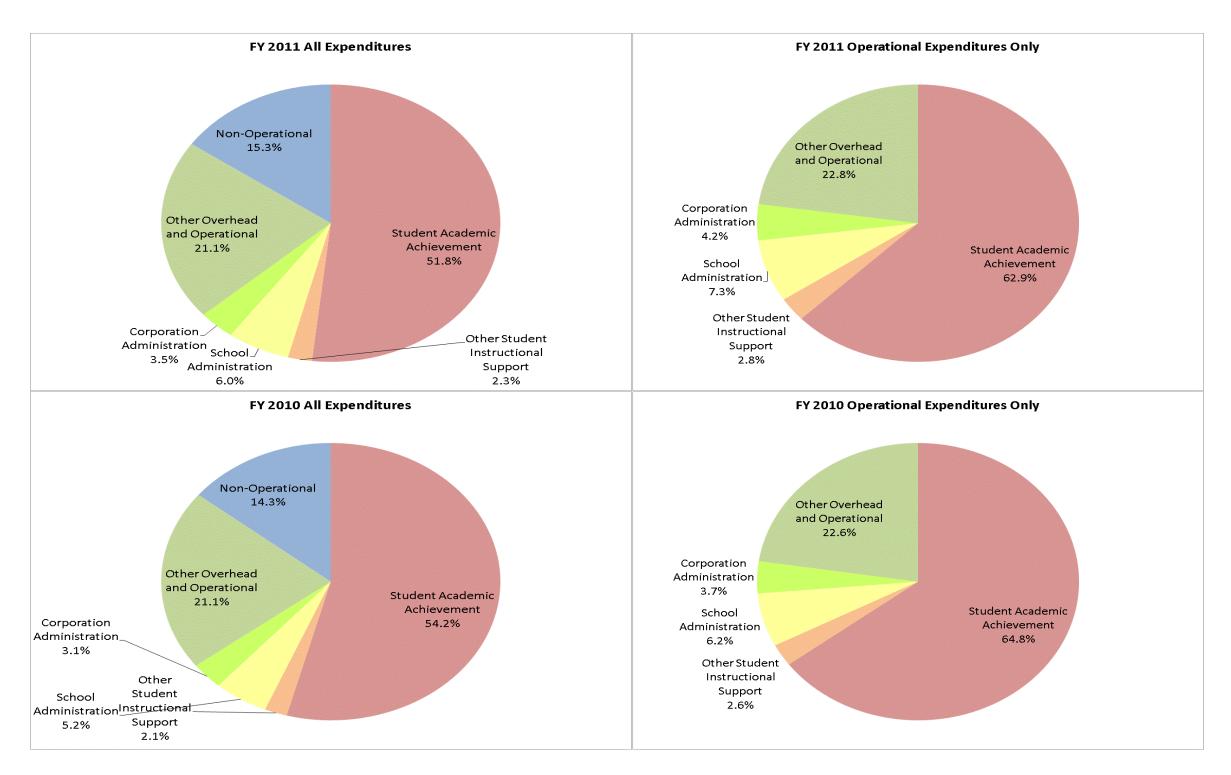

## Jac-Cen-Del Community Sch Corp (6900)

|                                | FY01 % of Total |       | FY06 % of Total |       | FY10 % of Total |       | FY11 % of Total |       |
|--------------------------------|-----------------|-------|-----------------|-------|-----------------|-------|-----------------|-------|
| Student Instructional Category | FY 2001         | Ехр   | FY 2006         | Exp   | FY 2010         | Ехр   | FY 2011         | Exp   |
| Student Academic Achievement   | \$3,940,192     | 52.4% | \$4,656,778     | 54.1% | \$4,430,970     | 54.2% | \$4,127,194     | 51.8% |
| Student Instructional Support  | \$504,670       | 6.7%  | \$617,470       | 7.2%  | \$599,504       | 7.3%  | \$660,282       | 8.3%  |
| Overhead and Operational       | \$1,860,352     | 24.7% | \$2,162,679     | 25.1% | \$1,978,552     | 24.2% | \$1,959,995     | 24.6% |
| Nonoperational                 | \$1,220,924     | 16.2% | \$1,171,460     | 13.6% | \$1,165,059     | 14.3% | \$1,222,896     | 15.3% |
| Grand Total                    | \$7,526,138     |       | \$8,608,388     |       | \$8,174,085     |       | \$7,970,366     |       |