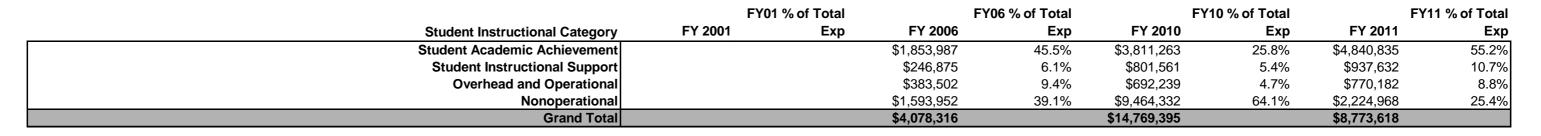

## School Corporation Expenditures by Expenditure Type Biannual Financial Report Data July 2010 - June 2011 Irvington Community School (9330)

| Student Instructional Category       | Account                                                                                                                                               | FY 2001 F   | Y 2006 FY 20                            | 010 FY 2011                             | 10 Year Increase 5 Year Increase | 1 Year Increase      |
|--------------------------------------|-------------------------------------------------------------------------------------------------------------------------------------------------------|-------------|-----------------------------------------|-----------------------------------------|----------------------------------|----------------------|
| Student Academic Achievement         |                                                                                                                                                       |             |                                         |                                         |                                  |                      |
|                                      | 11100 Regular Programs; Elementary                                                                                                                    | \$1,4       | <b>\$1,959,7</b>                        |                                         | 42%                              | 4%                   |
|                                      | 11200 Regular Programs; Middle/Junior High                                                                                                            |             | \$341,4                                 |                                         |                                  | 206%                 |
|                                      | 11300 Regular Programs; High School 12610 Learning Disability                                                                                         | •           | \$1,348,1<br>\$32,609                   | \$1,516,636<br>\$0 \$117,695            | 261%                             | 13%                  |
|                                      | 17900 Payments to Other Governmental Units Within State; Other                                                                                        | 4           |                                         | )45 \$3,663                             | 20170                            | 288%                 |
|                                      | 22120 Improvement of Instruction; Instruction and Curriculum Development                                                                              |             |                                         | 390 \$7,085                             |                                  | > 500%               |
|                                      | 22130 Improvement of Instruction; Instructional Staff Training                                                                                        | \$          | \$85,504 \$102,8                        | <b>\$37,247</b>                         | -56%                             | -64%                 |
|                                      | 22220 Library/Media Services; School Library                                                                                                          |             | \$906                                   |                                         | -100%                            | 240/                 |
|                                      | 22360 Instruction, Related Technology; Network Support 26497 2007 Account Code - Teachers Retirement Fund                                             |             | \$7,853 \$57,3<br>665,616               | <b>\$69,342</b>                         | > 500%                           | 21%                  |
| Student Academic Achievement Total   | 20437 2007 Account Code - Teachers Nethement Fund                                                                                                     |             | 36,183      \$3,811,2                   | 63 \$4,840,835                          | 196%                             | 27%                  |
|                                      |                                                                                                                                                       | · /-        | , , , , , , , , , , , , , , , , , , , , | ,,,,,,,,,,,,,,,,,,,,,,,,,,,,,,,,,,,,,,, |                                  |                      |
| Student Instructional Support        |                                                                                                                                                       |             |                                         |                                         |                                  |                      |
|                                      | 21220 Guidance Services; Counseling Services                                                                                                          | •           |                                         | \$170,718                               |                                  |                      |
| Chindent Instructional Compart Total | 24100 Office of The Principal                                                                                                                         |             | 213,426 \$801,5                         |                                         | 259%                             | -4%<br>4 <b>7</b> 0/ |
| Student Instructional Support Total  |                                                                                                                                                       | <b>\$</b> 2 | 13,426 \$801,5                          | 61 \$937,632                            | 339%                             | 17%                  |
| Overhead and Operational             |                                                                                                                                                       |             |                                         |                                         |                                  |                      |
|                                      | 23110 Board of Education; Service Area Direction                                                                                                      |             | \$44,269 \$54,1                         |                                         | -100%                            | -100%                |
|                                      | 23150 Board of Education; Legal Services                                                                                                              |             | \$4,349 \$16,1                          |                                         | > 500%                           | 493%                 |
|                                      | 23160 Board of Education; Promotion Expenses 23220 Executive Administration; Community Relations                                                      |             | \$1,3<br>\$5,762<br>\$1,1               |                                         | 69%                              | 266%<br>> 500%       |
|                                      | 25150 Fiscal Services; Payroll Services                                                                                                               |             | \$4,149 \$9,8                           |                                         | 190%                             | 23%                  |
|                                      | 25160 Fiscal Services; Financial Accounting                                                                                                           |             | 639,625 \$59,2                          |                                         | 53%                              | 2%                   |
|                                      | 25191 Other Fiscal Services; Refund of Revenue                                                                                                        |             | \$29 \$5,2                              | 280 \$6,933                             | > 500%                           | 31%                  |
|                                      | 25195 Other Fiscal Services; Bank Account Service Charge                                                                                              |             | \$1,058 \$6,0                           |                                         | > 500%                           | 67%                  |
|                                      | 25720 Personnel Services; Recruitment and Placement                                                                                                   | ¢           | \$565 \$2,6                             |                                         | > 500%                           | 177%                 |
|                                      | 26200 Operation and Maintenance of Plant Services; Maintenance of Buildings 26300 Operation and Maintenance of Plant Services; Maintenance of Grounds |             | \$96,194 \$196,0<br>\$4,090 \$24,6      |                                         | 167% > 500%                      | 31%<br>74%           |
|                                      | 26400 Operation and Maintenance of Plant Services; Maintenance of Equipment                                                                           |             | \$7,418                                 | \$4,152                                 | -44%                             | 1470                 |
|                                      | 26600 Operation and Maintenance of Plant Services; Security Services                                                                                  |             | \$15,662 \$20,0                         |                                         | 177%                             | 116%                 |
|                                      | 26700 Operation and Maintenance of Plant Services; Insurance                                                                                          | \$          | 533,894 \$46,2                          | 298 \$39,433                            | 16%                              | -15%                 |
|                                      | 27900 Student Transportation; Other Student Transportation Services                                                                                   |             | \$40<br>¢5 354                          |                                         | -100%                            |                      |
|                                      | 31100 Food Services Operations; Service Area Direction 31200 Food Services Operations; Food Preparation and Dispensing                                |             | \$5,351<br>\$7,264                      |                                         | -100%<br>-100%                   |                      |
|                                      | 31400 Food Services Operations; Food Purchases                                                                                                        |             | 11,737 \$233,7                          | 743 \$171,223                           | 53%                              | -27%                 |
|                                      | 31900 Other Food Services                                                                                                                             |             | \$2,045 \$15,5                          |                                         | 121%                             | -71%                 |
| Overhead and Operational Total       |                                                                                                                                                       | \$38        | 83,502 \$692,2                          | 39 \$770,182                            | 101%                             | 11%                  |
| Nonenarational                       |                                                                                                                                                       |             |                                         |                                         |                                  |                      |
| Nonoperational                       | 33100 Community Service Operations; Direction of Community Services                                                                                   |             | ¢4                                      | 00                                      |                                  | -100%                |
|                                      | 33990 Other Community Services; Other                                                                                                                 | \$          | تو<br>325,096 \$22,3                    |                                         | 67%                              | 88%                  |
|                                      | 43000 Facilities Acquisition and Construction; Professional Services                                                                                  | · ·         | \$0                                     | ÷,                                      | 3.70                             |                      |
|                                      | 45100 Building Acquisition, Construction and Improvements                                                                                             |             | 21,291 \$1,008,6                        |                                         |                                  | -5%                  |
|                                      | 45500 Facilities Acquisition and Construction; Rent of Buildings, Facilities, and Equipment                                                           |             | \$99,282 \$52,0                         |                                         | -54%                             | -13%                 |
|                                      | 46000 Facilities Acquisition and Construction; Purchase of Moveable Equipment 51100 Debt Services; Principal on Debt; Bonds                           | \$2         | 214,066 \$83,8<br>\$1,650,2             |                                         | 98%                              | 406%<br>-98%         |
|                                      | 51600 Debt Services; Principal on Debt; Other Department of Local Government Finance Approved D                                                       | Debt        | \$1,050,2<br>\$5,957,8                  |                                         |                                  | -100%                |
|                                      | 52200 Debt Services; Interest on Debt; Temporary Loans                                                                                                |             | 234,216 \$675,9                         |                                         | 199%                             | 3%                   |
|                                      | 54200 Common School Fund; Principal                                                                                                                   |             | \$6,7                                   |                                         |                                  | 46%                  |
| Non-angustic well Total              | 54250 Common School Fund; Interest                                                                                                                    | 64.54       | \$6,7                                   |                                         | 400/                             | 163%                 |
| Nonoperational Total                 |                                                                                                                                                       | \$1,5       | 93,952 \$9,464,3                        | 32 \$2,224,968                          | 40%                              | -76%                 |
| Prorated By Fund                     |                                                                                                                                                       |             |                                         |                                         |                                  |                      |
| -                                    | 26491 2007 Account Code - PERF                                                                                                                        | \$          | 526,026                                 |                                         |                                  |                      |
|                                      | 26492 2007 Account Code - Social Security                                                                                                             |             | 596,577                                 |                                         |                                  |                      |
|                                      | 26493 2007 Account Code - Workmen's Compensation                                                                                                      |             | \$4,158                                 |                                         |                                  |                      |
|                                      |                                                                                                                                                       |             |                                         |                                         |                                  |                      |