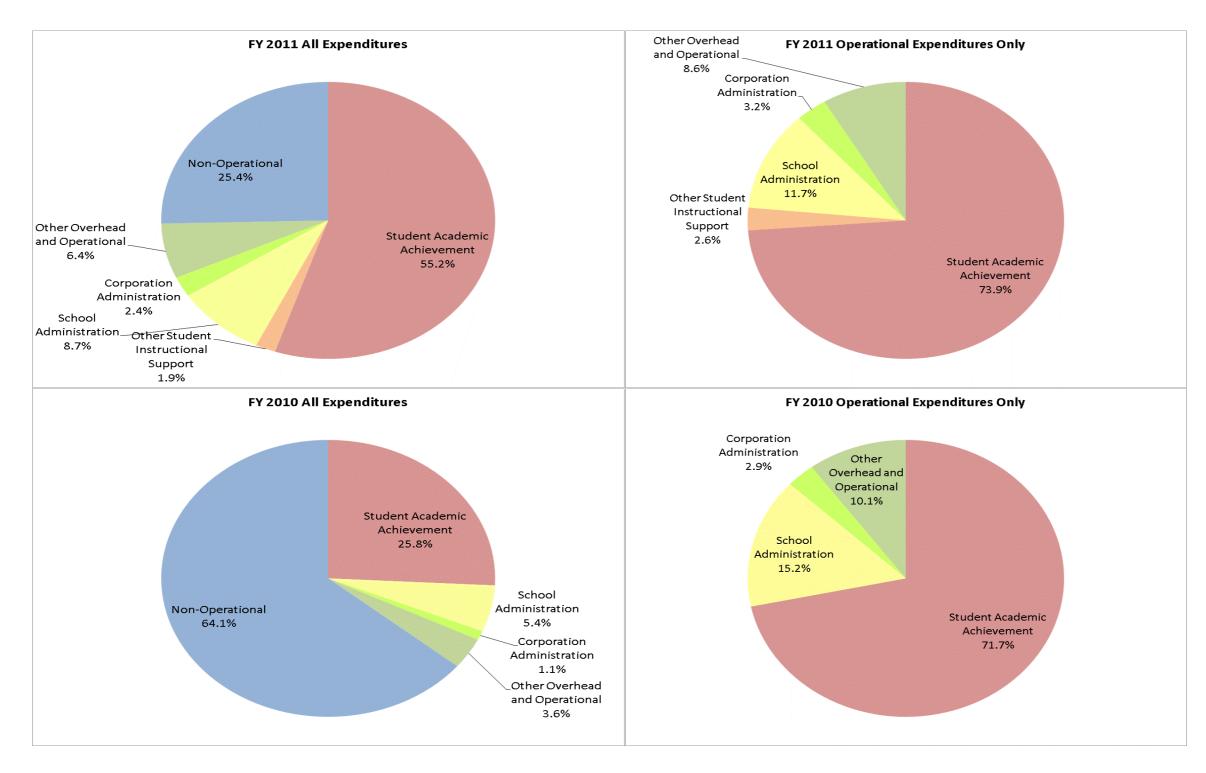

## School Corporation Expenditures by Expenditure Type Biannual Financial Report Data July 2010 - June 2011 Irvington Community School (9330)

| Student Instructional Category       | Account                                                                                                                                               | FY 2001 F   | Y 2006 FY 20                            | 010 FY 2011                             | 10 Year Increase 5 Year Increase | 1 Year Increase      |
|--------------------------------------|-------------------------------------------------------------------------------------------------------------------------------------------------------|-------------|-----------------------------------------|-----------------------------------------|----------------------------------|----------------------|
| Student Academic Achievement         |                                                                                                                                                       |             |                                         |                                         |                                  |                      |
|                                      | 11100 Regular Programs; Elementary                                                                                                                    | \$1,4       | <b>\$1,959,7</b>                        |                                         | 42%                              | 4%                   |
|                                      | 11200 Regular Programs; Middle/Junior High                                                                                                            |             | \$341,4                                 |                                         |                                  | 206%                 |
|                                      | 11300 Regular Programs; High School 12610 Learning Disability                                                                                         | •           | \$1,348,1<br>\$32,609                   | \$1,516,636<br>\$0 \$117,695            | 261%                             | 13%                  |
|                                      | 17900 Payments to Other Governmental Units Within State; Other                                                                                        | 4           |                                         | )45 \$3,663                             | 20170                            | 288%                 |
|                                      | 22120 Improvement of Instruction; Instruction and Curriculum Development                                                                              |             |                                         | 390 \$7,085                             |                                  | > 500%               |
|                                      | 22130 Improvement of Instruction; Instructional Staff Training                                                                                        | \$          | \$85,504 \$102,8                        | <b>\$37,247</b>                         | -56%                             | -64%                 |
|                                      | 22220 Library/Media Services; School Library                                                                                                          |             | \$906                                   |                                         | -100%                            | 240/                 |
|                                      | 22360 Instruction, Related Technology; Network Support 26497 2007 Account Code - Teachers Retirement Fund                                             |             | \$7,853 \$57,3<br>665,616               | <b>\$69,342</b>                         | > 500%                           | 21%                  |
| Student Academic Achievement Total   | 20437 2007 Account Code - Teachers Nethement Fund                                                                                                     |             | 36,183      \$3,811,2                   | 63 \$4,840,835                          | 196%                             | 27%                  |
|                                      |                                                                                                                                                       | · /-        | , , , , , , , , , , , , , , , , , , , , | ,,,,,,,,,,,,,,,,,,,,,,,,,,,,,,,,,,,,,,, |                                  |                      |
| Student Instructional Support        |                                                                                                                                                       |             |                                         |                                         |                                  |                      |
|                                      | 21220 Guidance Services; Counseling Services                                                                                                          | •           |                                         | \$170,718                               |                                  |                      |
| Chindent Instructional Compart Total | 24100 Office of The Principal                                                                                                                         |             | 213,426 \$801,5                         |                                         | 259%                             | -4%<br>4 <b>7</b> 0/ |
| Student Instructional Support Total  |                                                                                                                                                       | <b>\$</b> 2 | 13,426 \$801,5                          | 61 \$937,632                            | 339%                             | 17%                  |
| Overhead and Operational             |                                                                                                                                                       |             |                                         |                                         |                                  |                      |
|                                      | 23110 Board of Education; Service Area Direction                                                                                                      |             | \$44,269 \$54,1                         |                                         | -100%                            | -100%                |
|                                      | 23150 Board of Education; Legal Services                                                                                                              |             | \$4,349 \$16,1                          |                                         | > 500%                           | 493%                 |
|                                      | 23160 Board of Education; Promotion Expenses 23220 Executive Administration; Community Relations                                                      |             | \$1,3<br>\$5,762<br>\$1,1               |                                         | 69%                              | 266%<br>> 500%       |
|                                      | 25150 Fiscal Services; Payroll Services                                                                                                               |             | \$4,149 \$9,8                           |                                         | 190%                             | 23%                  |
|                                      | 25160 Fiscal Services; Financial Accounting                                                                                                           |             | 639,625 \$59,2                          |                                         | 53%                              | 2%                   |
|                                      | 25191 Other Fiscal Services; Refund of Revenue                                                                                                        |             | \$29 \$5,2                              | 280 \$6,933                             | > 500%                           | 31%                  |
|                                      | 25195 Other Fiscal Services; Bank Account Service Charge                                                                                              |             | \$1,058 \$6,0                           |                                         | > 500%                           | 67%                  |
|                                      | 25720 Personnel Services; Recruitment and Placement                                                                                                   | ¢           | \$565 \$2,6                             |                                         | > 500%                           | 177%                 |
|                                      | 26200 Operation and Maintenance of Plant Services; Maintenance of Buildings 26300 Operation and Maintenance of Plant Services; Maintenance of Grounds |             | \$96,194 \$196,0<br>\$4,090 \$24,6      |                                         | 167% > 500%                      | 31%<br>74%           |
|                                      | 26400 Operation and Maintenance of Plant Services; Maintenance of Equipment                                                                           |             | \$7,418                                 | \$4,152                                 | -44%                             | 1470                 |
|                                      | 26600 Operation and Maintenance of Plant Services; Security Services                                                                                  |             | \$15,662 \$20,0                         |                                         | 177%                             | 116%                 |
|                                      | 26700 Operation and Maintenance of Plant Services; Insurance                                                                                          | \$          | 533,894 \$46,2                          | 298 \$39,433                            | 16%                              | -15%                 |
|                                      | 27900 Student Transportation; Other Student Transportation Services                                                                                   |             | \$40<br>¢5 354                          |                                         | -100%                            |                      |
|                                      | 31100 Food Services Operations; Service Area Direction 31200 Food Services Operations; Food Preparation and Dispensing                                |             | \$5,351<br>\$7,264                      |                                         | -100%<br>-100%                   |                      |
|                                      | 31400 Food Services Operations; Food Purchases                                                                                                        |             | 11,737 \$233,7                          | 743 \$171,223                           | 53%                              | -27%                 |
|                                      | 31900 Other Food Services                                                                                                                             |             | \$2,045 \$15,5                          |                                         | 121%                             | -71%                 |
| Overhead and Operational Total       |                                                                                                                                                       | \$38        | 83,502 \$692,2                          | 39 \$770,182                            | 101%                             | 11%                  |
| Nonenarational                       |                                                                                                                                                       |             |                                         |                                         |                                  |                      |
| Nonoperational                       | 33100 Community Service Operations; Direction of Community Services                                                                                   |             | ¢4                                      | 00                                      |                                  | -100%                |
|                                      | 33990 Other Community Services; Other                                                                                                                 | \$          | تو<br>325,096 \$22,3                    |                                         | 67%                              | 88%                  |
|                                      | 43000 Facilities Acquisition and Construction; Professional Services                                                                                  | · ·         | \$0                                     | ÷,                                      | 3.70                             |                      |
|                                      | 45100 Building Acquisition, Construction and Improvements                                                                                             |             | 21,291 \$1,008,6                        |                                         |                                  | -5%                  |
|                                      | 45500 Facilities Acquisition and Construction; Rent of Buildings, Facilities, and Equipment                                                           |             | \$99,282 \$52,0                         |                                         | -54%                             | -13%                 |
|                                      | 46000 Facilities Acquisition and Construction; Purchase of Moveable Equipment 51100 Debt Services; Principal on Debt; Bonds                           | \$2         | 214,066 \$83,8<br>\$1,650,2             |                                         | 98%                              | 406%<br>-98%         |
|                                      | 51600 Debt Services; Principal on Debt; Other Department of Local Government Finance Approved D                                                       | Debt        | \$1,050,2<br>\$5,957,8                  |                                         |                                  | -100%                |
|                                      | 52200 Debt Services; Interest on Debt; Temporary Loans                                                                                                |             | 234,216 \$675,9                         |                                         | 199%                             | 3%                   |
|                                      | 54200 Common School Fund; Principal                                                                                                                   |             | \$6,7                                   |                                         |                                  | 46%                  |
| Non-angustic well Total              | 54250 Common School Fund; Interest                                                                                                                    | 64.54       | \$6,7                                   |                                         | 400/                             | 163%                 |
| Nonoperational Total                 |                                                                                                                                                       | \$1,5       | 93,952 \$9,464,3                        | 32 \$2,224,968                          | 40%                              | -76%                 |
| Prorated By Fund                     |                                                                                                                                                       |             |                                         |                                         |                                  |                      |
| -                                    | 26491 2007 Account Code - PERF                                                                                                                        | \$          | 526,026                                 |                                         |                                  |                      |
|                                      | 26492 2007 Account Code - Social Security                                                                                                             |             | 596,577                                 |                                         |                                  |                      |
|                                      | 26493 2007 Account Code - Workmen's Compensation                                                                                                      |             | \$4,158                                 |                                         |                                  |                      |
|                                      |                                                                                                                                                       |             |                                         |                                         |                                  |                      |