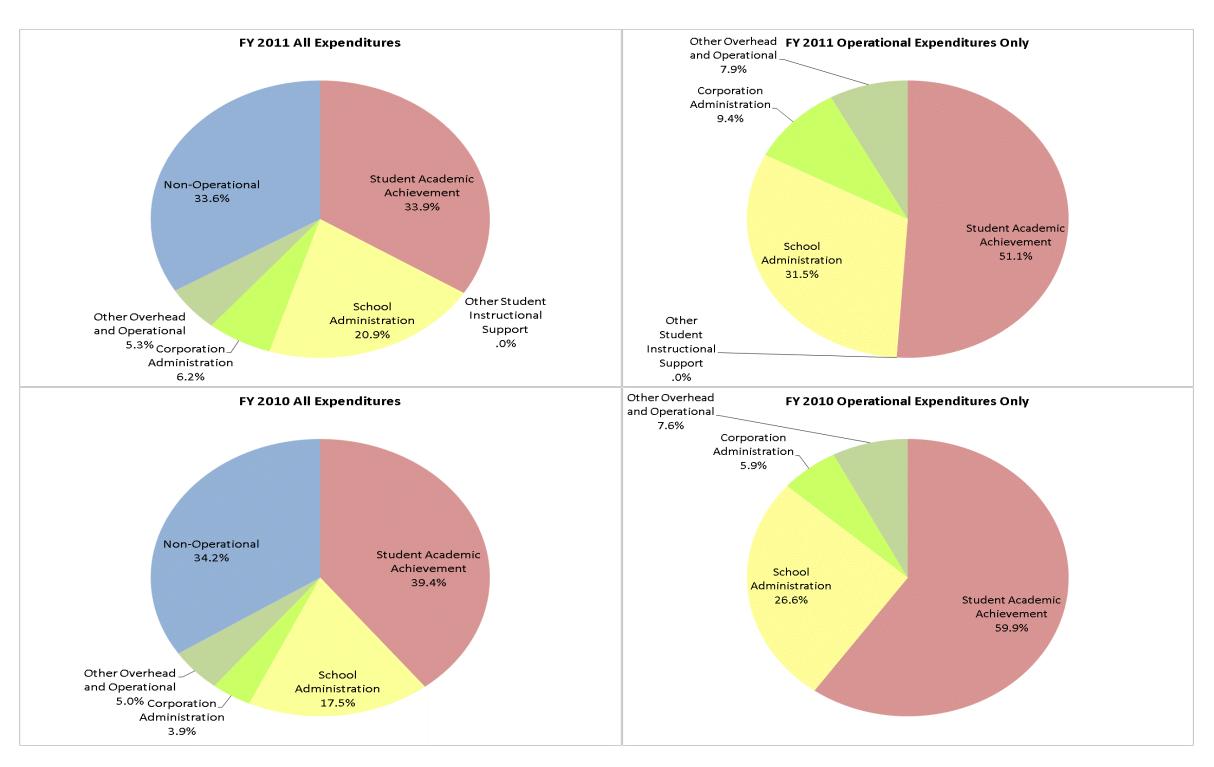

## International School of Columbus (9860)

|                                | FY0     | 1 % of Total | FY06    | 6 % of Total | FY1       | 0 % of Total |             | FY11 % of Total |
|--------------------------------|---------|--------------|---------|--------------|-----------|--------------|-------------|-----------------|
| Student Instructional Category | FY 2001 | Exp          | FY 2006 | Exp          | FY 2010   | Exp          | FY 2011     | Exp             |
| Student Academic Achievement   |         |              |         |              | \$359,150 | 39.4%        | \$408,452   | 33.9%           |
| Student Instructional Support  |         |              |         |              | \$159,591 | 17.5%        | \$252,175   | 20.9%           |
| Overhead and Operational       |         |              |         |              | \$81,113  | 8.9%         | \$138,581   | 11.5%           |
| Nonoperational                 |         |              |         |              | \$311,859 | 34.2%        | \$404,757   | 33.6%           |
| Grand Total                    |         |              |         |              | \$911,713 |              | \$1,203,964 |                 |