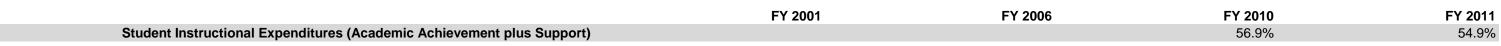

## International School of Columbus (9860)

|                                | FY0     | 1 % of Total | FY06    | 6 % of Total | FY1       | 0 % of Total |             | FY11 % of Total |
|--------------------------------|---------|--------------|---------|--------------|-----------|--------------|-------------|-----------------|
| Student Instructional Category | FY 2001 | Exp          | FY 2006 | Exp          | FY 2010   | Exp          | FY 2011     | Exp             |
| Student Academic Achievement   |         |              |         |              | \$359,150 | 39.4%        | \$408,452   | 33.9%           |
| Student Instructional Support  |         |              |         |              | \$159,591 | 17.5%        | \$252,175   | 20.9%           |
| Overhead and Operational       |         |              |         |              | \$81,113  | 8.9%         | \$138,581   | 11.5%           |
| Nonoperational                 |         |              |         |              | \$311,859 | 34.2%        | \$404,757   | 33.6%           |
| Grand Total                    |         |              |         |              | \$911,713 |              | \$1,203,964 |                 |