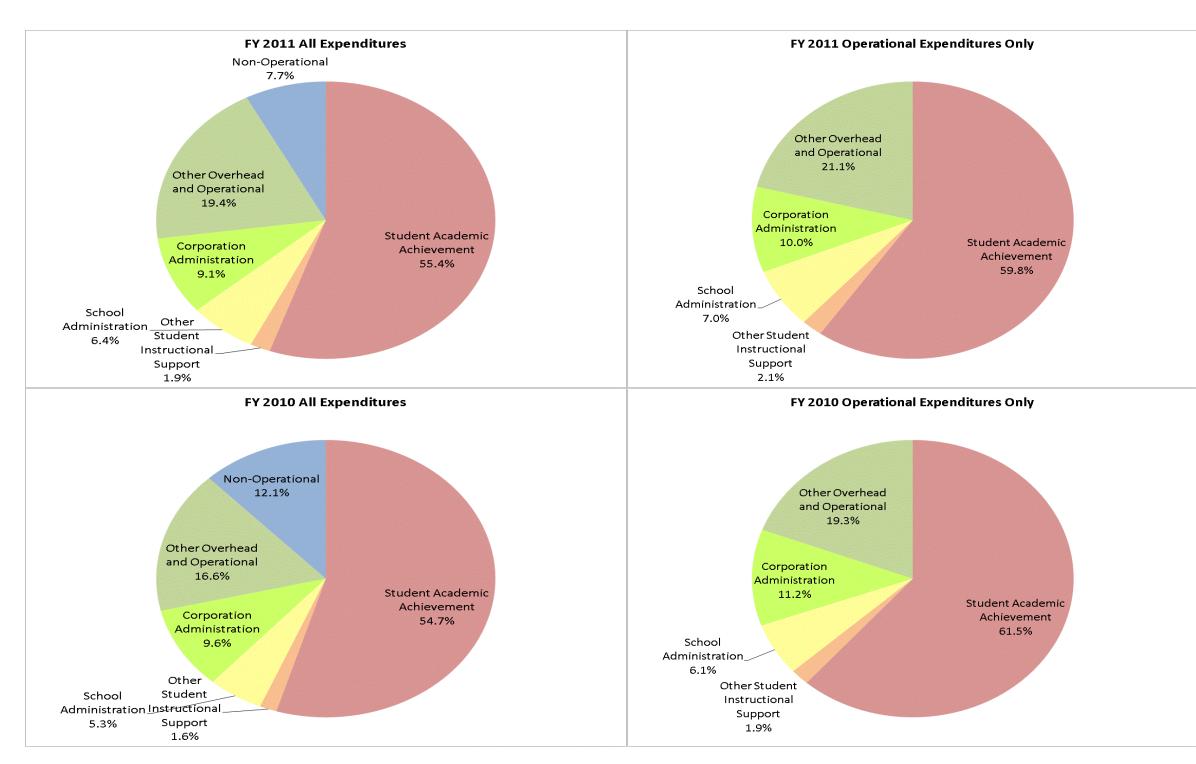

|                                | FYO     | 01 % of Total |             | FY06 % of Total | F           | Y10 % of Total |             | FY11 % of Total |
|--------------------------------|---------|---------------|-------------|-----------------|-------------|----------------|-------------|-----------------|
| Student Instructional Category | FY 2001 | Ехр           | FY 2006     | Ехр             | FY 2010     | Exp            | FY 2011     | Exp             |
| Student Academic Achievement   |         |               | \$1,080,186 | 40.7%           | \$3,567,546 | 54.7%          | \$3,623,074 | 55.4%           |
| Student Instructional Support  |         |               | \$219,477   | 8.3%            | \$450,445   | 6.9%           | \$548,102   | 8.4%            |
| Overhead and Operational       |         |               | \$814,739   | 30.7%           | \$1,710,915 | 26.2%          | \$1,863,728 | 28.5%           |
| Nonoperational                 |         |               | \$540,894   | 20.4%           | \$789,522   | 12.1%          | \$506,685   | 7.7%            |
| Grand Total                    |         |               | \$2,655,296 |                 | \$6,518,428 |                | \$6,541,589 |                 |
|                                |         |               |             |                 |             |                |             |                 |