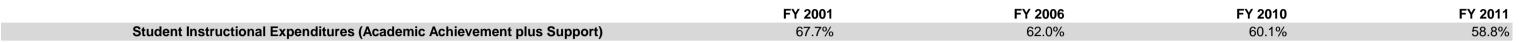

### **Indianapolis Public Schools (5385)**

|                                |               | FY01 % of Total |               | FY06 % of Total |               | FY10 % of Total |               | FY11 % of Total |
|--------------------------------|---------------|-----------------|---------------|-----------------|---------------|-----------------|---------------|-----------------|
| Student Instructional Category | FY 2001       | Ехр             | FY 2006       | Ехр             | FY 2010       | Exp             | FY 2011       | Exp             |
| Student Academic Achievement   | \$227,142,743 | 59.0%           | \$270,995,273 | 54.5%           | \$274,706,673 | 52.3%           | \$268,395,738 | 51.1%           |
| Student Instructional Support  | \$33,763,297  | 8.8%            | \$37,121,474  | 7.5%            | \$41,172,761  | 7.8%            | \$40,165,778  | 7.7%            |
| Overhead and Operational       | \$92,912,672  | 24.1%           | \$108,867,867 | 21.9%           | \$130,771,343 | 24.9%           | \$121,898,708 | 23.2%           |
| Nonoperational                 | \$31,448,704  | 8.2%            | \$80,188,712  | 16.1%           | \$78,578,678  | 15.0%           | \$94,520,755  | 18.0%           |
| Grand Total                    | \$385,267,416 |                 | \$497,173,326 |                 | \$525,229,454 |                 | \$524,980,979 |                 |