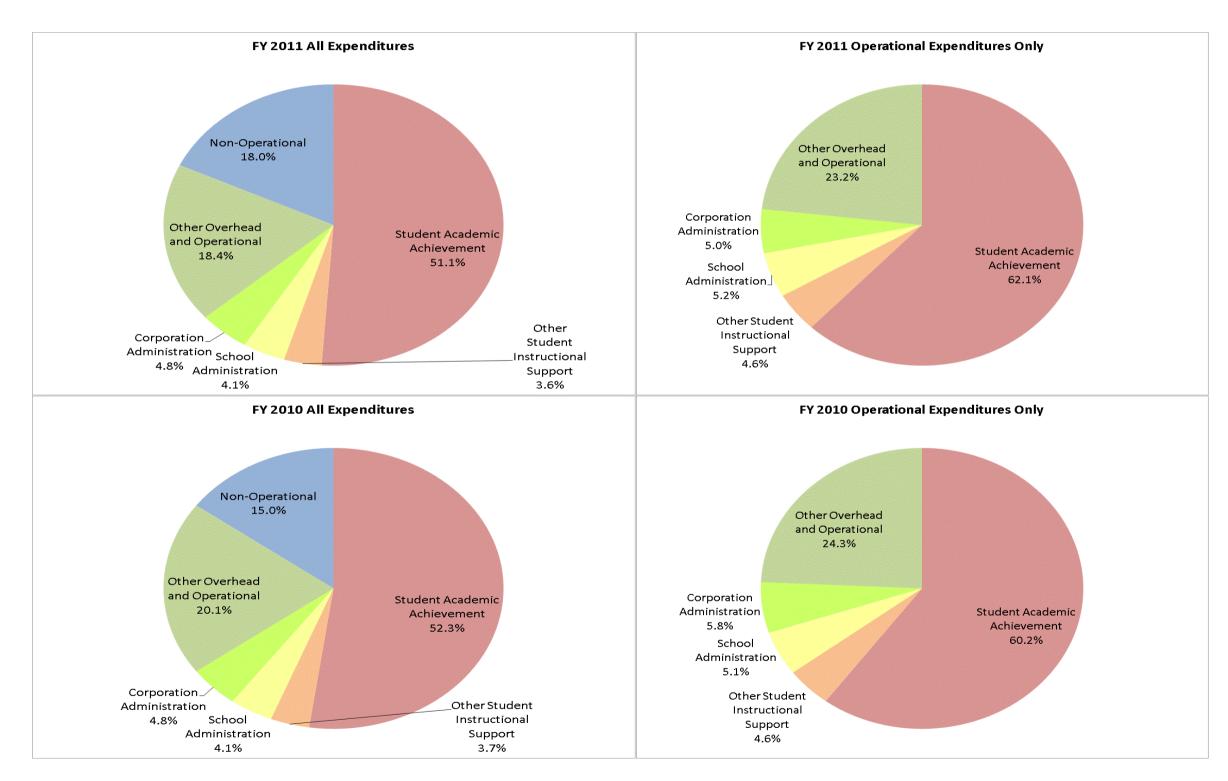

### **Indianapolis Public Schools (5385)**

|                                |               | FY01 % of Total |               | FY06 % of Total |               | FY10 % of Total |               | FY11 % of Total |
|--------------------------------|---------------|-----------------|---------------|-----------------|---------------|-----------------|---------------|-----------------|
| Student Instructional Category | FY 2001       | Ехр             | FY 2006       | Ехр             | FY 2010       | Exp             | FY 2011       | Exp             |
| Student Academic Achievement   | \$227,142,743 | 59.0%           | \$270,995,273 | 54.5%           | \$274,706,673 | 52.3%           | \$268,395,738 | 51.1%           |
| Student Instructional Support  | \$33,763,297  | 8.8%            | \$37,121,474  | 7.5%            | \$41,172,761  | 7.8%            | \$40,165,778  | 7.7%            |
| Overhead and Operational       | \$92,912,672  | 24.1%           | \$108,867,867 | 21.9%           | \$130,771,343 | 24.9%           | \$121,898,708 | 23.2%           |
| Nonoperational                 | \$31,448,704  | 8.2%            | \$80,188,712  | 16.1%           | \$78,578,678  | 15.0%           | \$94,520,755  | 18.0%           |
| Grand Total                    | \$385,267,416 |                 | \$497,173,326 |                 | \$525,229,454 |                 | \$524,980,979 |                 |