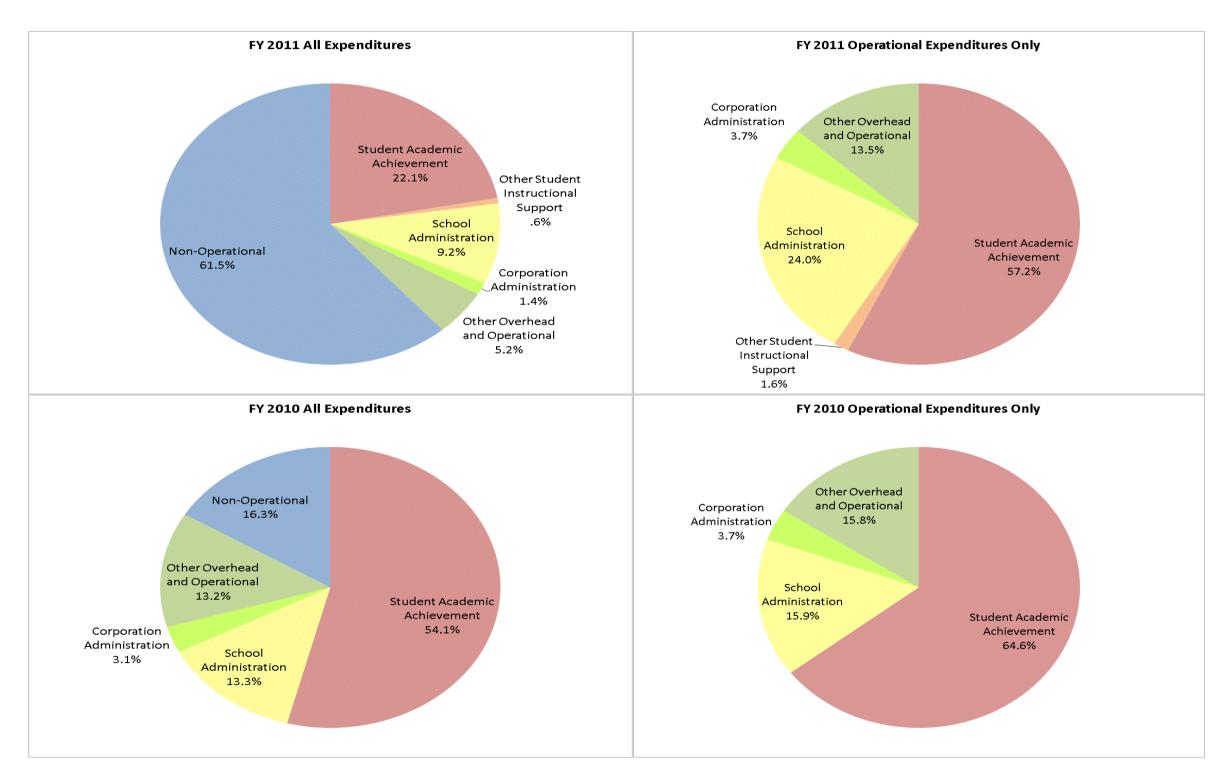

## **Indianapolis Project School (9825)**

|                                | FY0     | 1 % of Total | FY(     | 06 % of Total | FY1         | 0 % of Total |             | FY11 % of Total |
|--------------------------------|---------|--------------|---------|---------------|-------------|--------------|-------------|-----------------|
| Student Instructional Category | FY 2001 | Exp          | FY 2006 | Exp           | FY 2010     | Exp          | FY 2011     | Ехр             |
| Student Academic Achievement   |         |              |         |               | \$1,472,935 | 54.1%        | \$1,623,648 | 22.1%           |
| Student Instructional Support  |         |              |         |               | \$362,032   | 13.3%        | \$724,400   | 9.8%            |
| Overhead and Operational       |         |              |         |               | \$443,407   | 16.3%        | \$488,073   | 6.6%            |
| Nonoperational                 |         |              |         |               | \$444,173   | 16.3%        | \$4,527,356 | 61.5%           |
| Grand Total                    |         |              |         |               | \$2,722,547 |              | \$7,363,477 |                 |