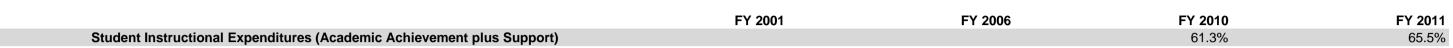

## Indiana Math and Science Academy (9785)

|                                | FY01 % of Total |     | FY06 % of Total |     | FY10 % of Total |       | FY11 % of Total |       |
|--------------------------------|-----------------|-----|-----------------|-----|-----------------|-------|-----------------|-------|
| Student Instructional Category | FY 2001         | Exp | FY 2006         | Exp | FY 2010         | Exp   | FY 2011         | Exp   |
| Student Academic Achievement   |                 |     |                 |     | \$1,573,649     | 41.9% | \$1,852,259     | 45.7% |
| Student Instructional Support  |                 |     |                 |     | \$727,048       | 19.4% | \$801,040       | 19.8% |
| Overhead and Operational       |                 |     |                 |     | \$696,876       | 18.6% | \$819,576       | 20.2% |
| Nonoperational                 |                 |     |                 |     | \$754,800       | 20.1% | \$577,325       | 14.3% |
| Grand Total                    |                 |     |                 |     | \$3,752,373     |       | \$4,050,201     |       |