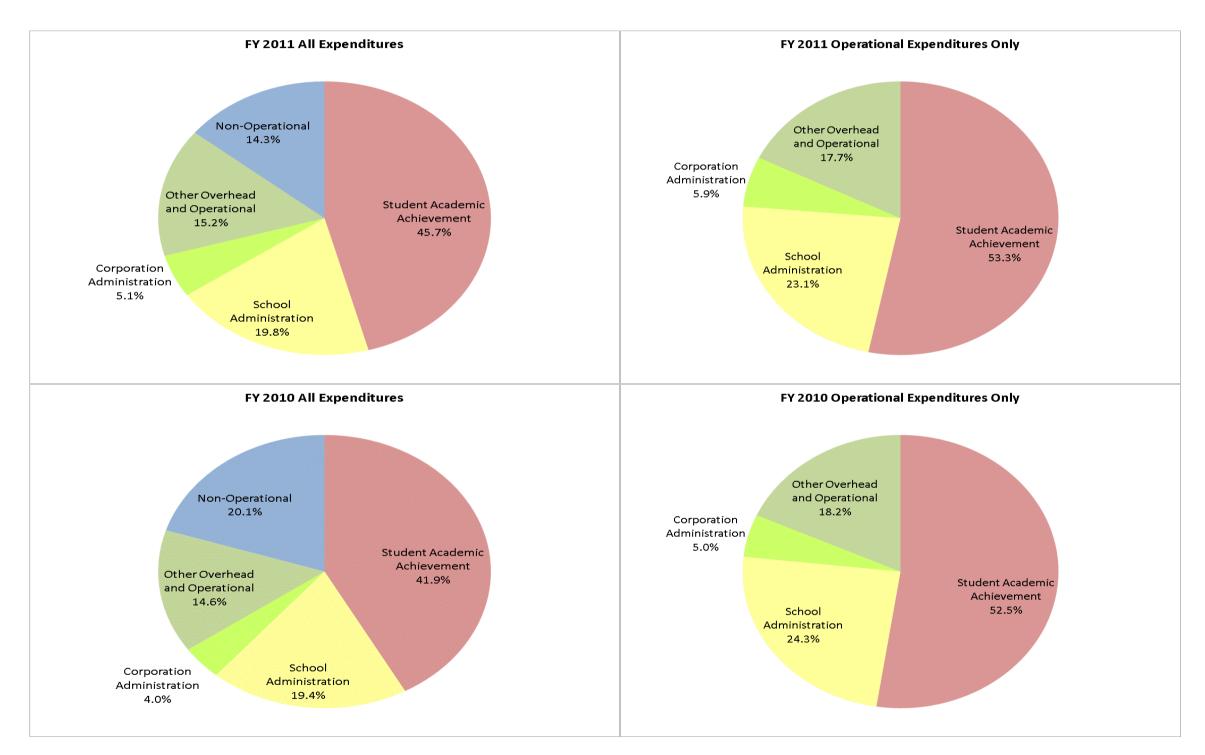

## Indiana Math and Science Academy (9785)

|                                | FY01 % of Total |     | FY06 % of Total |     | FY10 % of Total |       | FY11 % of Total |       |
|--------------------------------|-----------------|-----|-----------------|-----|-----------------|-------|-----------------|-------|
| Student Instructional Category | FY 2001         | Exp | FY 2006         | Exp | FY 2010         | Exp   | FY 2011         | Exp   |
| Student Academic Achievement   |                 |     |                 |     | \$1,573,649     | 41.9% | \$1,852,259     | 45.7% |
| Student Instructional Support  |                 |     |                 |     | \$727,048       | 19.4% | \$801,040       | 19.8% |
| Overhead and Operational       |                 |     |                 |     | \$696,876       | 18.6% | \$819,576       | 20.2% |
| Nonoperational                 |                 |     |                 |     | \$754,800       | 20.1% | \$577,325       | 14.3% |
| Grand Total                    |                 |     |                 |     | \$3,752,373     |       | \$4,050,201     |       |