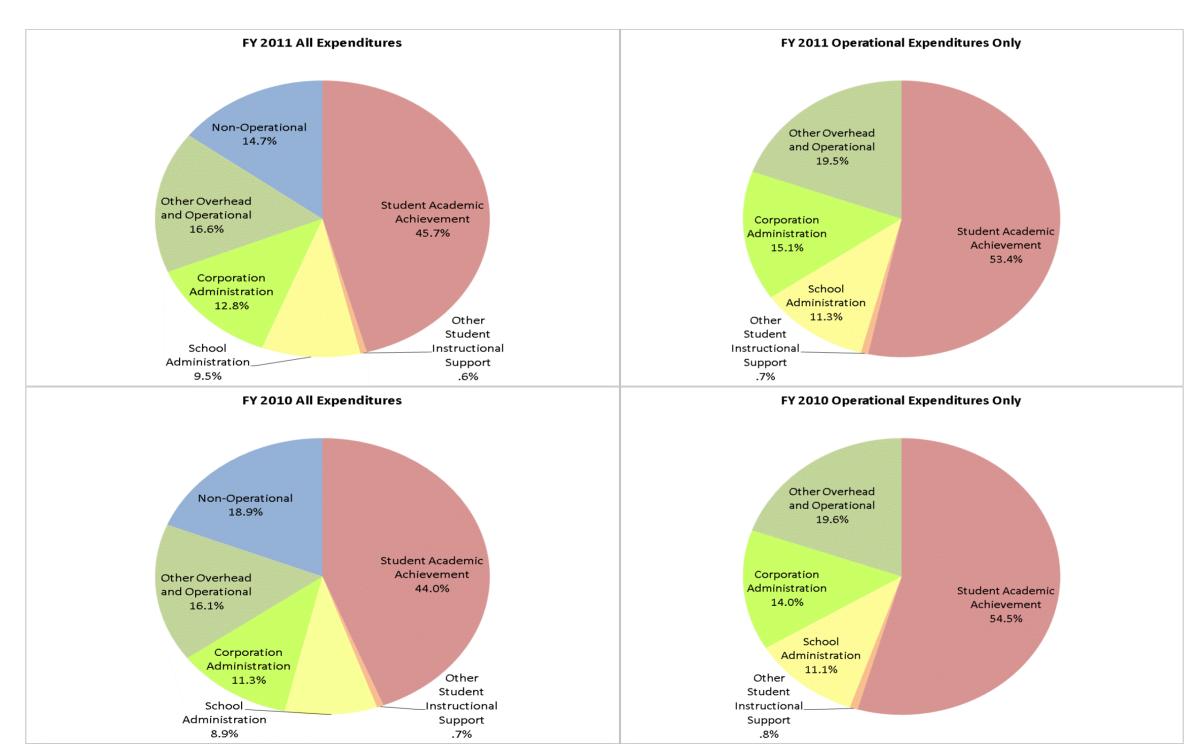

## School Corporation Expenditures by Expenditure Type Biannual Financial Report Data July 2010 - June 2011 Imagine Master Academy (9695)

|                               |                                | FY      | FY01 % of Total FY06 % of Total |         | FY10 % of Total |             | FY11 % of Total |             |       |
|-------------------------------|--------------------------------|---------|---------------------------------|---------|-----------------|-------------|-----------------|-------------|-------|
| Imagine Master Academy (9695) | Student Instructional Category | FY 2001 | Exp                             | FY 2006 | Exp             | FY 2010     | Exp             | FY 2011     | Exp   |
|                               | Student Academic Achievement   |         |                                 |         |                 | \$2,747,476 | 44.0%           | \$3,238,378 | 45.7% |
|                               | Student Instructional Support  |         |                                 |         |                 | \$598,206   | 9.6%            | \$721,068   | 10.2% |
|                               | Overhead and Operational       |         |                                 |         |                 | \$1,712,492 | 27.5%           | \$2,082,535 | 29.4% |
|                               | Nonoperational                 |         |                                 |         |                 | \$1,179,257 | 18.9%           | \$1,041,778 | 14.7% |
|                               | Grand Total                    |         |                                 |         |                 | \$6,237,431 |                 | \$7,083,760 |       |
|                               |                                |         |                                 |         |                 |             |                 |             |       |

## Student Instructional Expenditures (Academic Achievement plus Support)

| FY 2006 | FY 2010 | FY 2011 |
|---------|---------|---------|
|         | 53.6%   | 55.9%   |

| Student Instructional Category      | Account                                                                                                                                                  | FY 2001 | FY 2006 | FY 2010                        | FY 2011                        | 10 Year<br>Increase 5 Year Increase 1 Year Increase |
|-------------------------------------|----------------------------------------------------------------------------------------------------------------------------------------------------------|---------|---------|--------------------------------|--------------------------------|-----------------------------------------------------|
|                                     | Account                                                                                                                                                  | 112001  | 112000  | 112010                         | 112011                         | increase 5 real increase i real increase            |
| Student Academic Achievement        | 11050 Regular Programs; Full Day Kindergarten                                                                                                            |         |         | \$132,333                      | \$120,137                      | -9%                                                 |
|                                     | 11100 Regular Programs; Elementary                                                                                                                       |         |         | \$1,470,145                    | \$1,549,107                    | - <del>3</del> %<br>5%                              |
|                                     | 11200 Regular Programs; Middle/Junior High                                                                                                               |         |         | \$413,543                      | \$475,291                      | 15%                                                 |
|                                     | 12610 Learning Disability                                                                                                                                |         |         | \$494,536                      | \$699,739                      | 41%                                                 |
|                                     | 22110 Improvement of Instruction; Service Area Direction<br>22120 Improvement of Instruction; Instruction and Curriculum Development                     |         |         | \$14,907                       | \$44,584<br>\$14,077           | -6%                                                 |
|                                     | 22130 Improvement of Instruction; Instructional Staff Training                                                                                           |         |         | \$54,869                       | \$36,569                       | -33%                                                |
|                                     | 22190 Improvement of Instruction; Other Improvement of Instructional Services                                                                            |         |         | <i>vo</i> 1,000                | \$71,331                       |                                                     |
|                                     | 22220 Library/Media Services; School Library                                                                                                             |         |         | \$567                          |                                | -100%                                               |
|                                     | 22360 Instruction, Related Technology; Network Support                                                                                                   |         |         | \$166,576                      | \$182,211                      | 9%                                                  |
| Student Academic Achievement Total  | 22900 Other Support Service, Instructional Staff                                                                                                         |         |         | \$2,747,476                    | \$45,332<br><b>\$3,238,378</b> | 18%                                                 |
| Student Academic Achievement Total  |                                                                                                                                                          |         |         | <i>\$2,141,410</i>             | <i>4</i> 3,230,370             | 10 %                                                |
| Student Instructional Support       | 24240 Heelth Semilane Numer Semilant                                                                                                                     |         |         | ¢ 40.070                       | ¢ 40.000                       |                                                     |
|                                     | 21340 Health Services; Nurse Services<br>21910 Other Support Services, Students; Service Area Direction                                                  |         |         | \$40,978                       | \$43,999<br>\$80               | 7%                                                  |
|                                     | 21910 Other Support Services, Students, Service Area Direction<br>21990 Other Support Services, Students; Other Student Services                         |         |         |                                | \$560                          |                                                     |
|                                     | 24100 Office of The Principal                                                                                                                            |         |         | \$557,228                      | \$676,429                      | 21%                                                 |
| Student Instructional Support Total |                                                                                                                                                          |         |         | \$598,206                      | \$721,068                      | 21%                                                 |
| Overhead and Operational            |                                                                                                                                                          |         |         |                                |                                |                                                     |
|                                     | 23150 Board of Education; Legal Services                                                                                                                 |         |         | \$2,494                        | \$8,986                        | 260%                                                |
|                                     | 23210 Executive Administration; Office of The Superintendent                                                                                             |         |         | \$622,723                      | \$657,685                      | 6%                                                  |
|                                     | 23220 Executive Administration; Community Relations                                                                                                      |         |         | \$916                          | \$6,288                        | > 500%                                              |
|                                     | 25150 Fiscal Services; Payroll Services<br>25160 Fiscal Services; Financial Accounting                                                                   |         |         | \$21,302<br>\$53,768           | \$19,328<br>\$204,414          | -9%<br>280%                                         |
|                                     | 25191 Other Fiscal Services; Refund of Revenue                                                                                                           |         |         | \$33,708                       | \$204,414                      | 388%                                                |
|                                     | 25192 Other Fiscal Services; Petty Cash                                                                                                                  |         |         | <i>,</i>                       | \$100                          |                                                     |
|                                     | 25195 Other Fiscal Services; Bank Account Service Charge                                                                                                 |         |         | \$2,630                        | \$2,197                        | -16%                                                |
|                                     | 25720 Personnel Services; Recruitment and Placement                                                                                                      |         |         | \$1,476                        | \$1,201                        | -19%                                                |
|                                     | 26200 Operation and Maintenance of Plant Services; Maintenance of Buildings<br>26300 Operation and Maintenance of Plant Services; Maintenance of Grounds |         |         | \$387,771<br>\$50,406          | \$506,447<br>\$51,370          | 31%<br>2%                                           |
|                                     | 26400 Operation and Maintenance of Plant Services; Maintenance of Grounds                                                                                |         |         | \$31,003                       | \$17,705                       | -43%                                                |
|                                     | 26600 Operation and Maintenance of Plant Services; Security Services                                                                                     |         |         | \$28,773                       | \$34,001                       | 18%                                                 |
|                                     | 26700 Operation and Maintenance of Plant Services; Insurance                                                                                             |         |         | \$35,992                       | \$30,969                       | -14%                                                |
|                                     | 27700 Student Transportation; Contracted Transportation Services                                                                                         |         |         | \$129,460                      | \$193,577                      | 50%                                                 |
|                                     | 31200 Food Services Operations; Food Preparation and Dispensing<br>31400 Food Services Operations; Food Purchases                                        |         |         | \$95,436<br>\$240,347          | \$71,737<br>\$263,319          | -25%<br>10%                                         |
|                                     | 31900 Other Food Services                                                                                                                                |         |         | \$5,981                        | \$3,380                        | -43%                                                |
| Overhead and Operational Total      |                                                                                                                                                          |         |         | \$1,712,492                    | \$2,082,535                    | 22%                                                 |
| Nonoperational                      |                                                                                                                                                          |         |         |                                |                                |                                                     |
|                                     | 33100 Community Service Operations; Direction of Community Services                                                                                      |         |         |                                | \$3,704                        |                                                     |
|                                     | 33940 Child Care Services                                                                                                                                |         |         | \$112,831                      | \$107,791                      | -4%                                                 |
|                                     | 33990 Other Community Services; Other                                                                                                                    |         |         | \$4,444                        | \$3,010                        | -32%                                                |
|                                     | 45100 Building Acquisition, Construction and Improvements<br>45500 Facilities Acquisition and Construction; Rent of Buildings, Facilities, and Equipment |         |         | \$780,840                      | \$1,620<br>\$762,954           | -2%                                                 |
|                                     | 46000 Facilities Acquisition and Construction; Purchase of Moveable Equipment                                                                            |         |         | \$189,248                      | \$108,131                      | -2 %                                                |
|                                     | 52200 Debt Services; Interest on Debt; Temporary Loans                                                                                                   |         |         | \$75,331                       | \$3,942                        | -95%                                                |
|                                     | 53250 Debt Services; Lease Rental; Equipment ; Interest                                                                                                  |         |         |                                | \$50,626                       |                                                     |
|                                     | 54200 Common School Fund; Principal                                                                                                                      |         |         | \$5,168                        |                                | -100%                                               |
| Nonoperational Total                | 54250 Common School Fund; Interest                                                                                                                       |         |         | \$11,396<br><b>\$1,179,257</b> | \$1,041,778                    | -100%<br>-12%                                       |
|                                     |                                                                                                                                                          |         |         | ψ1,17 <del>3</del> ,237        | ψ1,041,770                     | -1270                                               |