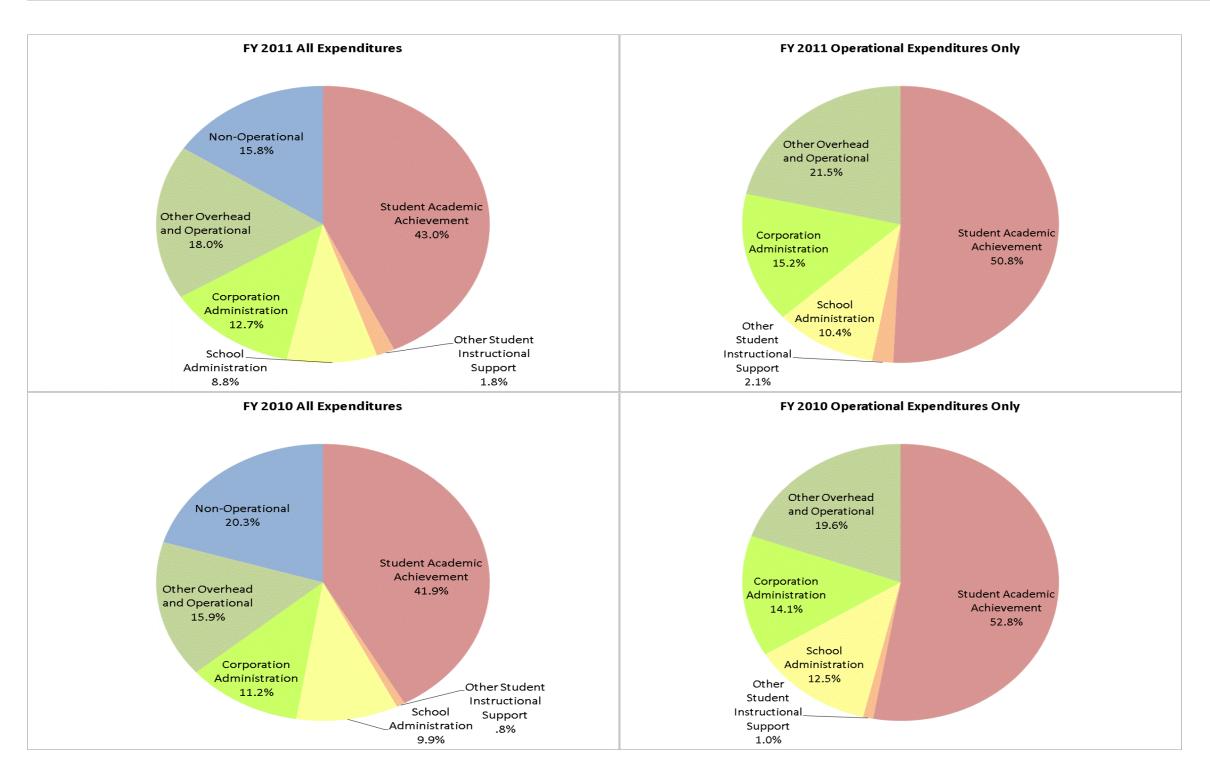

## Imagine MASTer on Broadway (9820)

|                                | FY0     | 1 % of Total | FY0     | 6 % of Total | FY1         | 0 % of Total | i           | FY11 % of Total |
|--------------------------------|---------|--------------|---------|--------------|-------------|--------------|-------------|-----------------|
| Student Instructional Category | FY 2001 | Exp          | FY 2006 | Exp          | FY 2010     | Exp          | FY 2011     | Exp             |
| Student Academic Achievement   |         |              |         |              | \$1,492,391 | 41.9%        | \$1,471,156 | 43.0%           |
| Student Instructional Support  |         |              |         |              | \$381,805   | 10.7%        | \$361,104   | 10.5%           |
| Overhead and Operational       |         |              |         |              | \$966,761   | 27.1%        | \$1,053,014 | 30.7%           |
| Nonoperational                 |         |              |         |              | \$723,917   | 20.3%        | \$539,389   | 15.8%           |
| Grand Total                    |         |              |         |              | \$3,564,874 |              | \$3,424,662 |                 |