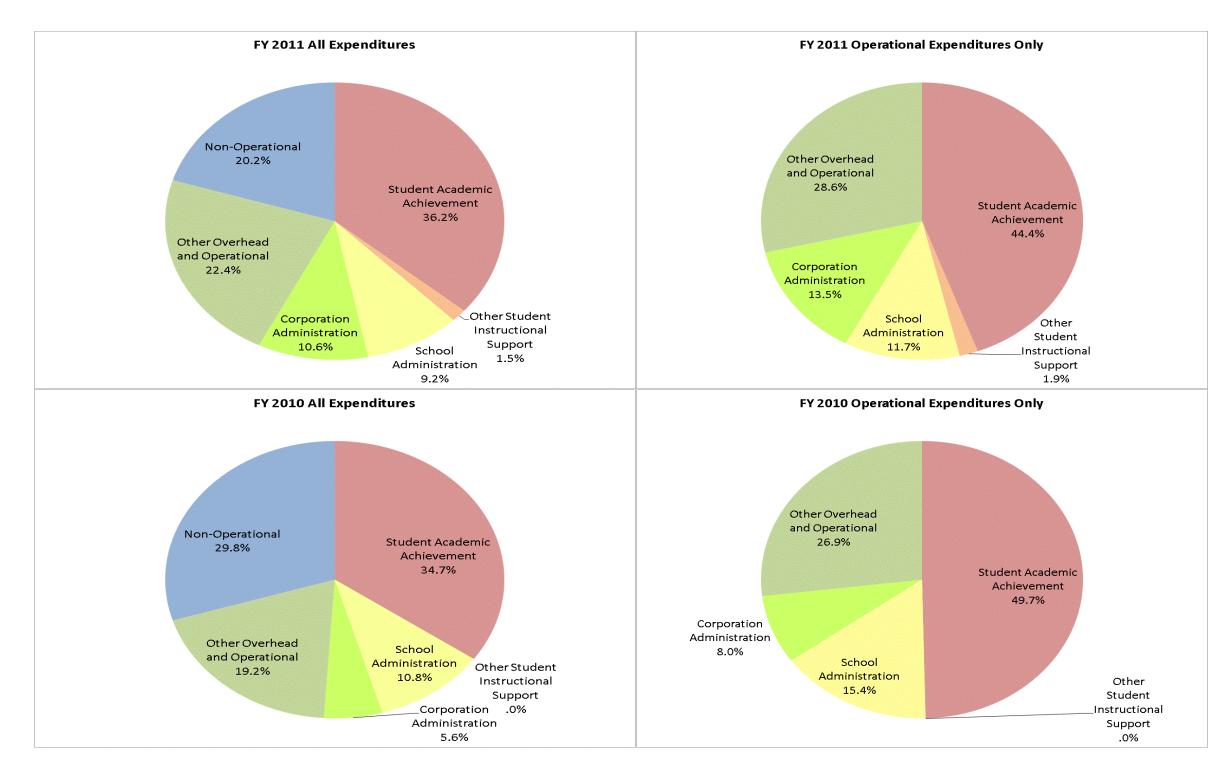

|                                | FY0     | 1 % of Total | FY0     | 6 % of Total | FY1         | 0 % of Total |             | FY11 % of Total |
|--------------------------------|---------|--------------|---------|--------------|-------------|--------------|-------------|-----------------|
| Student Instructional Category | FY 2001 | Ехр          | FY 2006 | Exp          | FY 2010     | Ехр          | FY 2011     | Ехр             |
| Student Academic Achievement   |         |              |         |              | \$1,303,280 | 34.7%        | \$1,681,569 | 36.2%           |
| Student Instructional Support  |         |              |         |              | \$404,347   | 10.8%        | \$495,257   | 10.7%           |
| Overhead and Operational       |         |              |         |              | \$931,493   | 24.8%        | \$1,530,744 | 32.9%           |
| Nonoperational                 |         |              |         |              | \$1,117,869 | 29.8%        | \$940,558   | 20.2%           |
| Grand Total                    |         |              |         |              | \$3,756,989 |              | \$4,648,129 |                 |
|                                |         |              |         |              |             |              |             |                 |