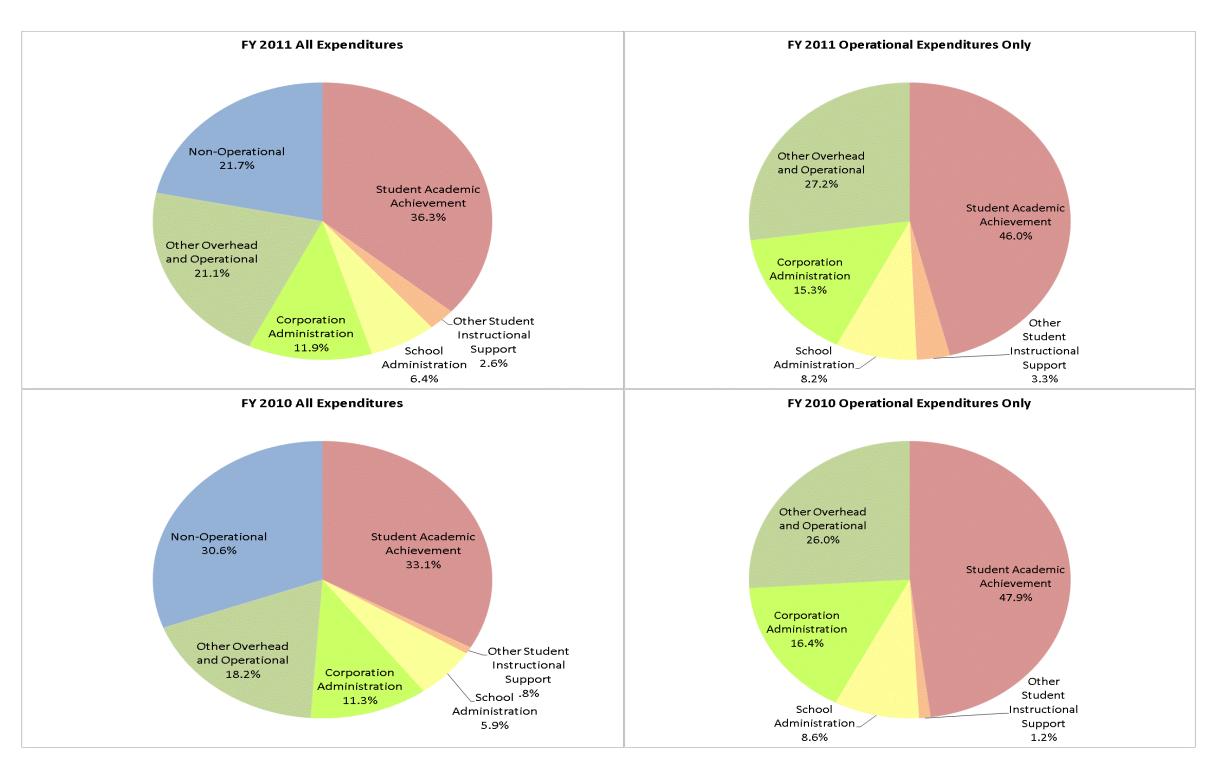

## **Imagine Life Sciences Acad - East (9815)**

|                                | FY0     | 1 % of Total | FY06    | 6 % of Total | FY'         | 10 % of Total |             | FY11 % of Total |
|--------------------------------|---------|--------------|---------|--------------|-------------|---------------|-------------|-----------------|
| Student Instructional Category | FY 2001 | Exp          | FY 2006 | Exp          | FY 2010     | Exp           | FY 2011     | Ехр             |
| Student Academic Achievement   |         |              |         |              | \$2,262,515 | 33.1%         | \$2,416,516 | 36.3%           |
| Student Instructional Support  |         |              |         |              | \$459,211   | 6.7%          | \$599,357   | 9.0%            |
| Overhead and Operational       |         |              |         |              | \$2,018,456 | 29.5%         | \$2,199,665 | 33.0%           |
| Nonoperational                 |         |              |         |              | \$2,091,995 | 30.6%         | \$1,446,408 | 21.7%           |
| Grand Total                    |         |              |         |              | \$6,832,177 |               | \$6,661,946 |                 |

## School Corporation Expenditures by Expenditure Type Biannual Financial Report Data July 2010 - June 2011 Imagine Life Sciences Acad - East (9815)

| Student Instructional Category      | Account                                                                                                                                                                                                               | FY 2001 | FY 2006 | FY 2010                                | FY 2011 10 Year Incre            | ease 5 Year Increase 1 Year Increase |
|-------------------------------------|-----------------------------------------------------------------------------------------------------------------------------------------------------------------------------------------------------------------------|---------|---------|----------------------------------------|----------------------------------|--------------------------------------|
| Student Academic Achievement        |                                                                                                                                                                                                                       |         |         |                                        |                                  |                                      |
|                                     | 11050 Regular Programs; Full Day Kindergarten 11100 Regular Programs; Elementary                                                                                                                                      |         |         | \$303,346<br>\$1,695,686               | \$249,221<br>\$1,556,746         | -18%<br>-8%                          |
|                                     | 11200 Regular Programs; Middle/Junior High 12610 Learning Disability 16200 Preventive Remediation                                                                                                                     |         |         | \$141,767                              | \$66,546<br>\$166,265<br>\$4,158 | 17%                                  |
|                                     | 22110 Improvement of Instruction; Service Area Direction                                                                                                                                                              |         |         | <b>*7</b> 0 4 0                        | \$130,749                        | 22/                                  |
|                                     | 22120 Improvement of Instruction; Instruction and Curriculum Development 22130 Improvement of Instruction; Instructional Staff Training 22190 Improvement of Instruction; Other Improvement of Instructional Services |         |         | \$7,040<br>\$61,778                    | \$7,235<br>\$40,985<br>\$83,637  | 3%<br>-34%                           |
|                                     | 22220 Library/Media Services; School Library 22360 Instruction, Related Technology; Network Support                                                                                                                   |         |         | \$1,131<br>\$51,767                    | \$41,921                         | -100%<br>-19%                        |
| Student Academic Achievement Total  | 22900 Other Support Service, Instructional Staff                                                                                                                                                                      |         |         | \$2,262,515                            | \$69,054<br><b>\$2,416,516</b>   | 7%                                   |
| Student Academic Achievement Total  |                                                                                                                                                                                                                       |         |         | \$ <b>Z</b> , <b>Z</b> 0 <b>Z</b> ,313 | <b>\$2,410,510</b>               | 1 70                                 |
| Student Instructional Support       |                                                                                                                                                                                                                       |         |         |                                        | *****                            |                                      |
|                                     | 21130 Attendance and Social Work Services; Social Work Services 21190 Attendance and Social Work Services; Other Attendance and Social Work Services                                                                  |         |         |                                        | \$14,602<br>\$60,783             |                                      |
|                                     | 21220 Guidance Services; Counseling Services                                                                                                                                                                          |         |         | \$53,416                               | \$14,630                         | -73%                                 |
|                                     | 21340 Health Services; Nurse Services 21990 Other Support Services, Students; Other Student Services                                                                                                                  |         |         | \$1,143                                | \$2,486<br>\$80,414              | 118%                                 |
|                                     | 24100 Office of The Principal                                                                                                                                                                                         |         |         | \$404,652                              | \$426,441                        | 5%                                   |
| Student Instructional Support Total |                                                                                                                                                                                                                       |         |         | \$459,211                              | \$599,357                        | 31%                                  |
| Overhead and Operational            |                                                                                                                                                                                                                       |         |         |                                        |                                  |                                      |
|                                     | 23110 Board of Education; Service Area Direction                                                                                                                                                                      |         |         | \$5,589<br>\$642,478                   | -\$4,500<br>\$703,500            | -181%                                |
|                                     | 23210 Executive Administration; Office of The Superintendent 23220 Executive Administration; Community Relations                                                                                                      |         |         | \$643,478<br>\$10,989                  | \$703,500<br>\$17,193            | 9%<br>56%                            |
|                                     | 25150 Fiscal Services; Payroll Services                                                                                                                                                                               |         |         | \$9,979                                | \$10,162                         | 2%                                   |
|                                     | 25160 Fiscal Services; Financial Accounting 25180 Fiscal Services; Property Accounting                                                                                                                                |         |         | \$58,278                               | \$54,062<br>\$1,449              | -7%                                  |
|                                     | 25160 Fiscal Services; Property Accounting 25191 Other Fiscal Services; Refund of Revenue                                                                                                                             |         |         | \$39,265                               | \$1,449<br>\$7,545               | -81%                                 |
|                                     | 25195 Other Fiscal Services; Bank Account Service Charge                                                                                                                                                              |         |         | \$736                                  | \$626                            | -15%                                 |
|                                     | 25720 Personnel Services; Recruitment and Placement 25740 Personnel Services; Noninstructional Personnel Training                                                                                                     |         |         | \$3,496                                | \$758<br>\$195                   | -78%                                 |
|                                     | 26200 Operation and Maintenance of Plant Services; Maintenance of Buildings                                                                                                                                           |         |         | \$449,353                              | \$529,591                        | 18%                                  |
|                                     | 26300 Operation and Maintenance of Plant Services; Maintenance of Grounds                                                                                                                                             |         |         | \$21,188                               | \$55,471                         | 162%                                 |
|                                     | 26400 Operation and Maintenance of Plant Services; Maintenance of Equipment 26600 Operation and Maintenance of Plant Services; Security Services                                                                      |         |         | \$62<br>\$18,594                       | \$10,655<br>\$31,920             | > 500%<br>72%                        |
|                                     | 26700 Operation and Maintenance of Plant Services; Insurance                                                                                                                                                          |         |         | \$34,557                               | \$31,178                         | -10%                                 |
|                                     | 27100 Student Transportation; Vehicle Operation                                                                                                                                                                       |         |         | \$98                                   | \$4,397                          | > 500%                               |
|                                     | 27700 Student Transportation; Contracted Transportation Services 27900 Student Transportation; Other Student Transportation Services                                                                                  |         |         | \$306,895                              | \$307,506<br>\$2,002             | 0%                                   |
|                                     | 31200 Food Services Operations; Food Preparation and Dispensing                                                                                                                                                       |         |         | \$23,382                               | \$25,114                         | 7%                                   |
|                                     | 31400 Food Services Operations; Food Purchases                                                                                                                                                                        |         |         | \$373,174                              | \$399,154                        | 7%                                   |
| Overhead and Operational Total      | 31900 Other Food Services                                                                                                                                                                                             |         |         | \$19,342<br><b>\$2,018,456</b>         | \$11,686<br><b>\$2,199,665</b>   | -40%<br><b>9%</b>                    |
| Nonoperational                      |                                                                                                                                                                                                                       |         |         |                                        |                                  |                                      |
| Nonoperational                      | 33100 Community Service Operations; Direction of Community Services                                                                                                                                                   |         |         |                                        | \$6,243                          |                                      |
|                                     | 33940 Child Care Services                                                                                                                                                                                             |         |         | \$71,507                               | \$39,540                         | -45%                                 |
|                                     | 33990 Other Community Services; Other                                                                                                                                                                                 |         |         | \$363<br>\$44.082                      | \$3,175<br>\$41,253              | > 500%                               |
|                                     | 45100 Building Acquisition, Construction and Improvements 45500 Facilities Acquisition and Construction; Rent of Buildings, Facilities, and Equipment                                                                 |         |         | \$44,982<br>\$1,065,370                | \$41,253<br>\$1,073,484          | -8%<br>1%                            |
|                                     | 46000 Facilities Acquisition and Construction; Purchase of Moveable Equipment                                                                                                                                         |         |         | \$805,630                              | \$243,787                        | -70%                                 |
|                                     | 52200 Debt Services; Interest on Debt; Temporary Loans 53250 Debt Services; Lease Rental; Equipment; Interest                                                                                                         |         |         | \$104,144                              | \$36,527<br>\$2,399              | -65%                                 |
| Nonoperational Total                | 33233 Dest Gervices, Lease Remai, Equipment, interest                                                                                                                                                                 |         |         | \$2,091,995                            | \$1,446,408                      | -31%                                 |
|                                     |                                                                                                                                                                                                                       |         |         |                                        | •                                |                                      |