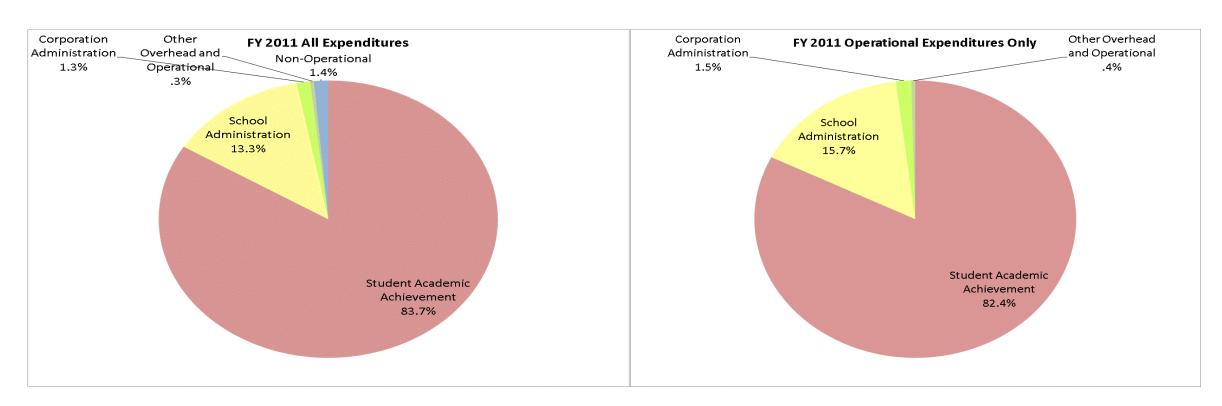

## **IN Connections Acad Virtual Pilot (9905)**

1

|                                | FY01 % of Total |     | FY06 % of Total |     | FY10 % of Total |     | FY11 % of Total |       |
|--------------------------------|-----------------|-----|-----------------|-----|-----------------|-----|-----------------|-------|
| Student Instructional Category | FY 2001         | Exp | FY 2006         | Exp | FY 2010         | Exp | FY 2011         | Ехр   |
| Student Academic Achievement   |                 |     |                 |     |                 |     | \$1,054,542     | 83.7% |
| Student Instructional Support  |                 |     |                 |     |                 |     | \$166,912       | 13.3% |
| Overhead and Operational       |                 |     |                 |     |                 |     | \$20,533        | 1.6%  |
| Nonoperational                 |                 |     |                 |     |                 |     | \$17,359        | 1.4%  |
| Grand Total                    |                 |     |                 |     |                 |     | \$1,259,346     |       |