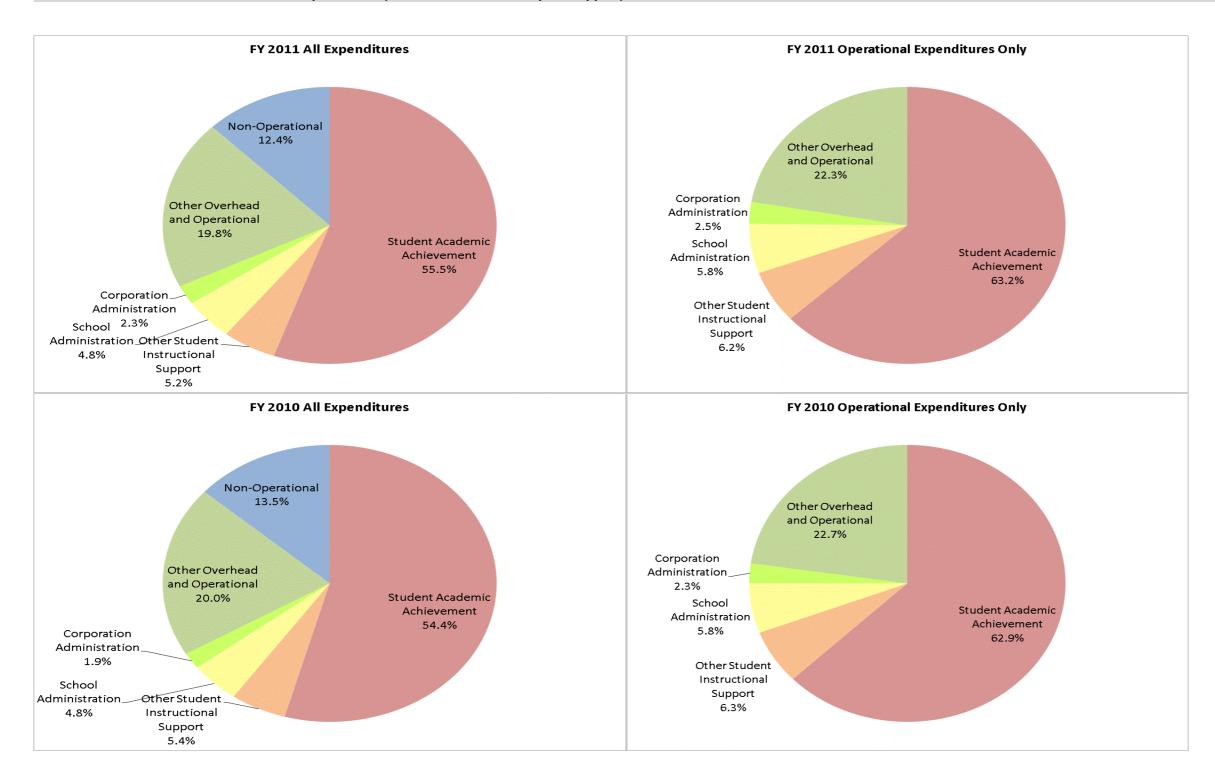

## **Huntington Co Com Sch Corp (3625)**

|                                | ı            | FY01 % of Total |              | FY06 % of Total | F            | Y10 % of Total | F            | Y11 % of Total |
|--------------------------------|--------------|-----------------|--------------|-----------------|--------------|----------------|--------------|----------------|
| Student Instructional Category | FY 2001      | Exp             | FY 2006      | Exp             | FY 2010      | Exp            | FY 2011      | Exp            |
| Student Academic Achievement   | \$27,483,708 | 55.0%           | \$31,289,179 | 56.7%           | \$31,836,605 | 54.4%          | \$31,780,139 | 55.5%          |
| Student Instructional Support  | \$4,152,910  | 8.3%            | \$4,587,625  | 8.3%            | \$5,996,887  | 10.2%          | \$5,754,444  | 10.0%          |
| Overhead and Operational       | \$9,309,111  | 18.6%           | \$10,726,500 | 19.4%           | \$12,815,799 | 21.9%          | \$12,659,699 | 22.1%          |
| Nonoperational                 | \$8,991,034  | 18.0%           | \$8,620,742  | 15.6%           | \$7,914,243  | 13.5%          | \$7,117,428  | 12.4%          |
| Grand Total                    | \$49,936,763 |                 | \$55,224,047 |                 | \$58,563,533 |                | \$57,311,711 |                |

|                                                                        | FY 2001 | FY 2006 | FY 2010 | FY 2011 |
|------------------------------------------------------------------------|---------|---------|---------|---------|
| Student Instructional Expenditures (Academic Achievement plus Support) | 63.4%   | 65.0%   | 64.6%   | 65.5%   |