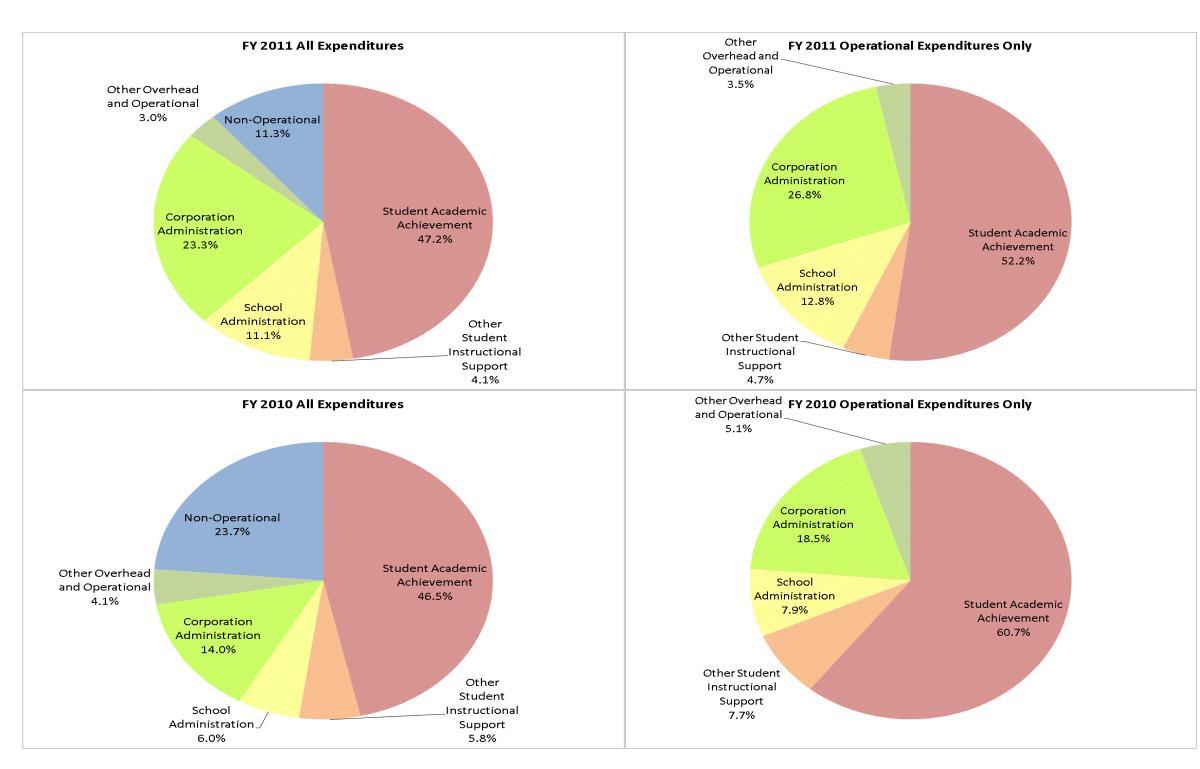

## School Corporation Expenditures by Expenditure Type Biannual Financial Report Data July 2010 - June 2011 Hoosier Academy - Indianapolis (9805)

|                                | FY0     | 1 % of Total | FYO     | 6 % of Total | F           | Y10 % of Total |             | FY11 % of Total |
|--------------------------------|---------|--------------|---------|--------------|-------------|----------------|-------------|-----------------|
| Student Instructional Category | FY 2001 | Ехр          | FY 2006 | Ехр          | FY 2010     | Ехр            | FY 2011     | Ехр             |
| Student Academic Achievement   |         |              |         |              | \$1,439,557 | 46.5%          | \$1,923,757 | 47.2%           |
| Student Instructional Support  |         |              |         |              | \$365,221   | 11.8%          | \$621,332   | 15.2%           |
| Overhead and Operational       |         |              |         |              | \$559,076   | 18.0%          | \$1,073,212 | 26.3%           |
| Nonoperational                 |         |              |         |              | \$733,856   | 23.7%          | \$459,945   | 11.3%           |
| Grand Total                    |         |              |         |              | \$3,097,710 |                | \$4,078,246 |                 |
|                                |         |              |         |              |             |                |             |                 |