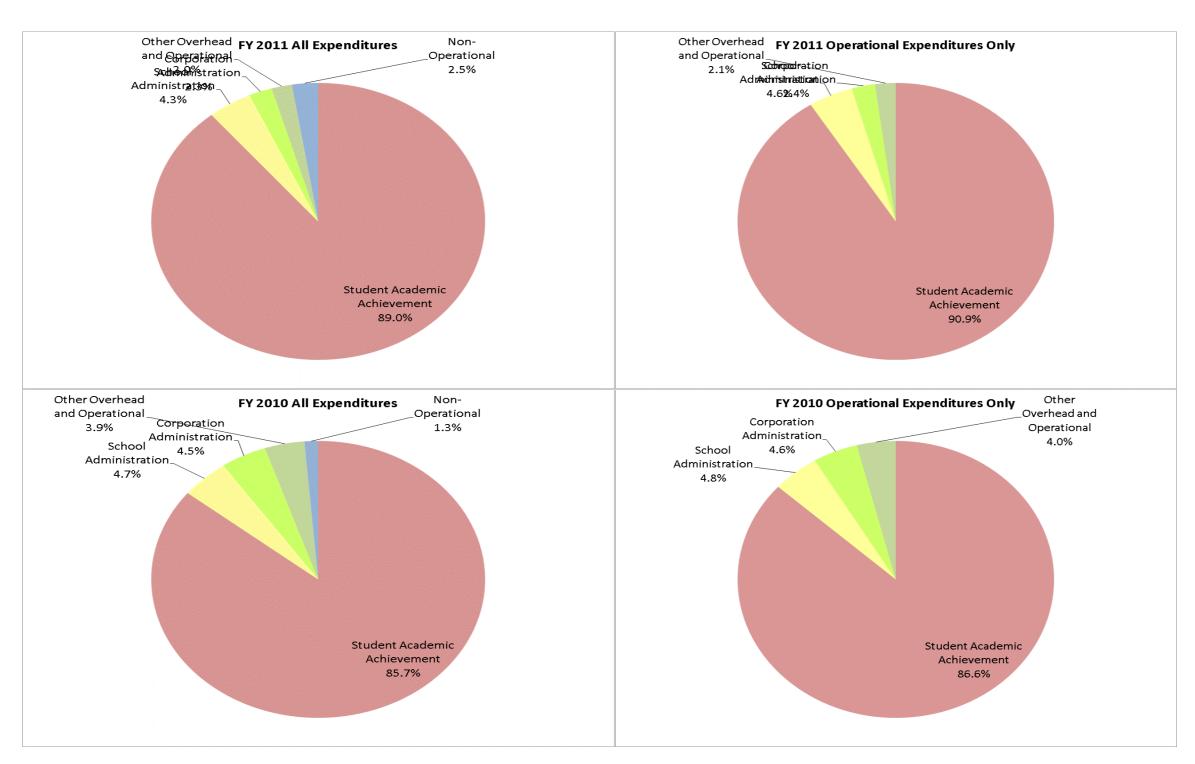

## **Hoosier Acad Virtual Charter (9865)**

|                                | FY0     | FY01 % of Total |         | FY06 % of Total |           | FY10 % of Total |           | FY11 % of Total |  |
|--------------------------------|---------|-----------------|---------|-----------------|-----------|-----------------|-----------|-----------------|--|
| Student Instructional Category | FY 2001 | Exp             | FY 2006 | Exp             | FY 2010   | Exp             | FY 2011   | Exp             |  |
| Student Academic Achievement   |         |                 |         |                 | \$228,214 | 85.7%           | \$448,422 | 89.0%           |  |
| Student Instructional Support  |         |                 |         |                 | \$12,388  | 4.7%            | \$21,571  | 4.3%            |  |
| Overhead and Operational       |         |                 |         |                 | \$22,133  | 8.3%            | \$21,361  | 4.2%            |  |
| Nonoperational                 |         |                 |         |                 | \$3,532   | 1.3%            | \$12,759  | 2.5%            |  |
| Grand Total                    |         |                 |         |                 | \$266,267 |                 | \$504,113 |                 |  |

## School Corporation Expenditures by Expenditure Type Biannual Financial Report Data July 2010 - June 2011 Hoosier Acad Virtual Charter (9865)

| Student Instructional Category      | Account                                                                                                                                                                                                                          | FY 2001 | FY 2006 | FY 2010                                     | FY 2011 10 Year Increase                      | 5 Year Increase | 1 Year Increase            |
|-------------------------------------|----------------------------------------------------------------------------------------------------------------------------------------------------------------------------------------------------------------------------------|---------|---------|---------------------------------------------|-----------------------------------------------|-----------------|----------------------------|
| Student Academic Achievement        |                                                                                                                                                                                                                                  |         |         |                                             |                                               |                 |                            |
|                                     | 11100 Regular Programs; Elementary 12610 Learning Disability 22130 Improvement of Instruction; Instructional Staff Training 22360 Instruction, Related Technology; Network Support                                               |         |         | \$154,630<br>\$67,599<br>\$1,162<br>\$4,824 | \$313,619<br>\$114,786<br>\$1,960<br>\$18,058 |                 | 103%<br>70%<br>69%<br>274% |
| Student Academic Achievement Total  |                                                                                                                                                                                                                                  |         |         | \$228,214                                   | \$448,422                                     |                 | 96%                        |
| Student Instructional Support       |                                                                                                                                                                                                                                  |         |         |                                             |                                               |                 |                            |
|                                     | 24100 Office of The Principal                                                                                                                                                                                                    |         |         | \$12,388                                    | \$21,571                                      |                 | 74%                        |
| Student Instructional Support Total |                                                                                                                                                                                                                                  |         |         | \$12,388                                    | \$21,571                                      |                 | 74%                        |
| Overhead and Operational            |                                                                                                                                                                                                                                  |         |         |                                             |                                               |                 |                            |
|                                     | 25150 Fiscal Services; Payroll Services 25195 Other Fiscal Services; Bank Account Service Charge                                                                                                                                 |         |         | \$11,713<br>\$151                           | \$11,356                                      |                 | -3%<br>-100%               |
|                                     | 26600 Operation and Maintenance of Plant Services; Security Services 26700 Operation and Maintenance of Plant Services; Insurance 31900 Other Food Services                                                                      |         |         | \$8,256<br>\$2,013                          | \$150<br>\$7,272<br>\$2,583                   |                 | -12%<br>28%                |
| Overhead and Operational Total      |                                                                                                                                                                                                                                  |         |         | \$22,133                                    | \$21,361                                      |                 | -3%                        |
| Nonoperational                      |                                                                                                                                                                                                                                  |         |         |                                             |                                               |                 |                            |
|                                     | 45500 Facilities Acquisition and Construction; Rent of Buildings, Facilities, and Equipment 46000 Facilities Acquisition and Construction; Purchase of Moveable Equipment 52200 Debt Services; Interest on Debt; Temporary Loans |         |         | \$750<br>\$2,782                            | \$554<br>\$12,180<br>\$25                     |                 | -26%<br>338%               |
| Nonoperational Total                |                                                                                                                                                                                                                                  |         |         | \$3,532                                     | \$12,759                                      |                 | 261%                       |