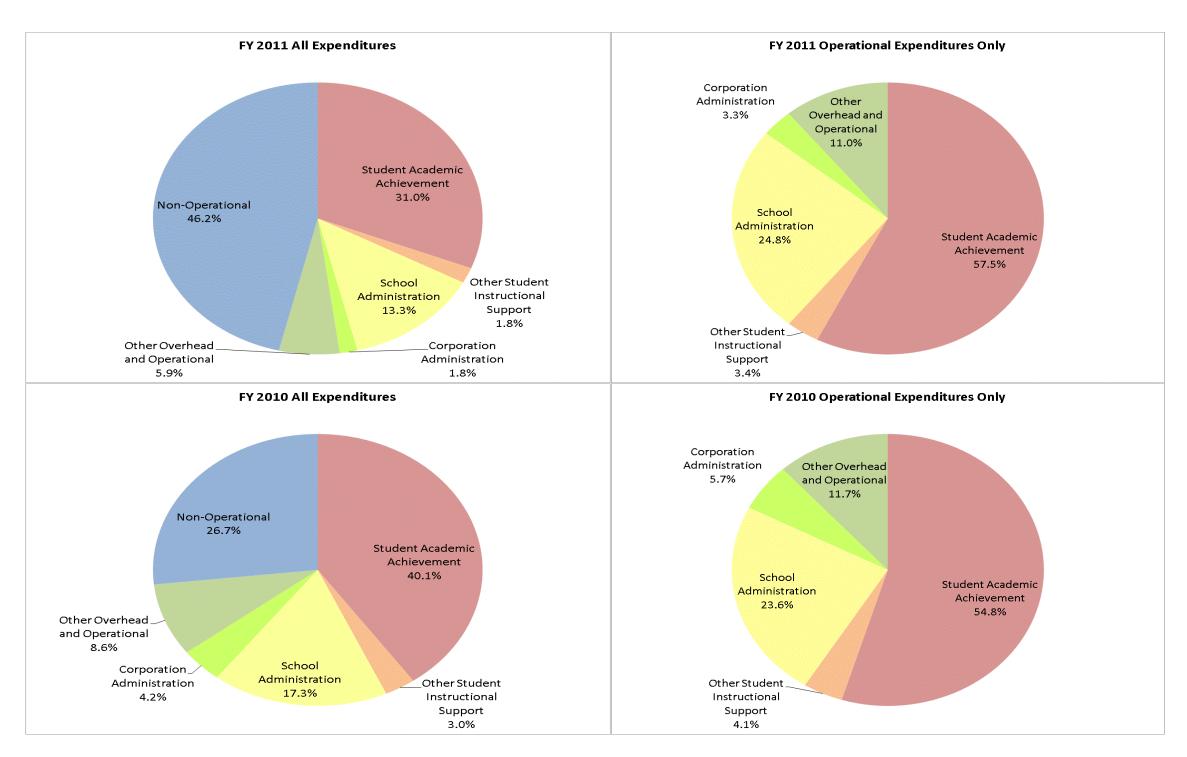

## Herron Charter (9650)

|                                | FY0     | FY01 % of Total |           | FY06 % of Total |             | FY10 % of Total |             | FY11 % of Total |  |
|--------------------------------|---------|-----------------|-----------|-----------------|-------------|-----------------|-------------|-----------------|--|
| Student Instructional Category | FY 2001 | Exp             | FY 2006   | Exp             | FY 2010     | Exp             | FY 2011     | Exp             |  |
| Student Academic Achievement   |         |                 | \$67,662  | 32.3%           | \$1,718,912 | 40.1%           | \$1,956,155 | 31.0%           |  |
| Student Instructional Support  |         |                 | \$14,185  | 6.8%            | \$871,114   | 20.3%           | \$958,244   | 15.2%           |  |
| Overhead and Operational       |         |                 | \$19,836  | 9.5%            | \$547,742   | 12.8%           | \$485,676   | 7.7%            |  |
| Nonoperational                 |         |                 | \$107,710 | 51.4%           | \$1,143,556 | 26.7%           | \$2,918,958 | 46.2%           |  |
| Grand Total                    |         |                 | \$209,392 |                 | \$4,281,324 |                 | \$6,319,033 |                 |  |