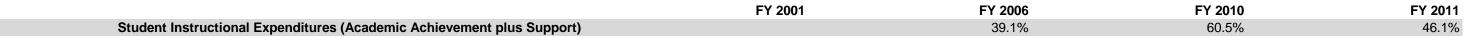

## Herron Charter (9650)

|                                | FY0     | FY01 % of Total |           | FY06 % of Total |             | FY10 % of Total |             | FY11 % of Total |  |
|--------------------------------|---------|-----------------|-----------|-----------------|-------------|-----------------|-------------|-----------------|--|
| Student Instructional Category | FY 2001 | Exp             | FY 2006   | Exp             | FY 2010     | Exp             | FY 2011     | Exp             |  |
| Student Academic Achievement   |         |                 | \$67,662  | 32.3%           | \$1,718,912 | 40.1%           | \$1,956,155 | 31.0%           |  |
| Student Instructional Support  |         |                 | \$14,185  | 6.8%            | \$871,114   | 20.3%           | \$958,244   | 15.2%           |  |
| Overhead and Operational       |         |                 | \$19,836  | 9.5%            | \$547,742   | 12.8%           | \$485,676   | 7.7%            |  |
| Nonoperational                 |         |                 | \$107,710 | 51.4%           | \$1,143,556 | 26.7%           | \$2,918,958 | 46.2%           |  |
| Grand Total                    |         |                 | \$209,392 |                 | \$4,281,324 |                 | \$6,319,033 |                 |  |