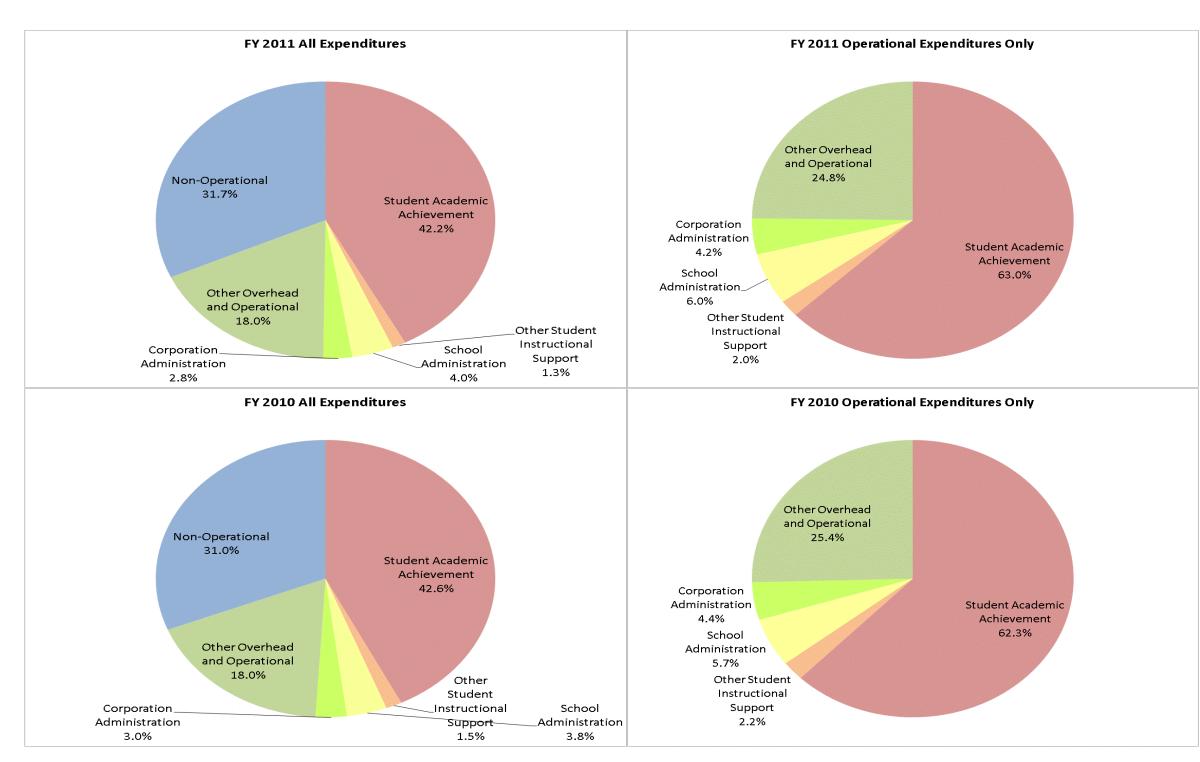

| Hanover Community School Corp (4 | 580) |
|----------------------------------|------|
|----------------------------------|------|

|                                | F            | Y01 % of Total |              | FY06 % of Total | F            | Y10 % of Total |              | FY11 % of Total |
|--------------------------------|--------------|----------------|--------------|-----------------|--------------|----------------|--------------|-----------------|
| Student Instructional Category | FY 2001      | Ехр            | FY 2006      | Exp             | FY 2010      | Exp            | FY 2011      | Exp             |
| Student Academic Achievement   | \$5,939,657  | 54.2%          | \$7,261,600  | 31.9%           | \$8,614,126  | 42.6%          | \$8,902,509  | 42.2%           |
| Student Instructional Support  | \$752,348    | 6.9%           | \$949,858    | 4.2%            | \$1,081,816  | 5.4%           | \$1,107,998  | 5.3%            |
| Overhead and Operational       | \$2,344,135  | 21.4%          | \$3,109,587  | 13.7%           | \$4,248,257  | 21.0%          | \$4,384,518  | 20.8%           |
| Nonoperational                 | \$1,922,115  | 17.5%          | \$11,410,155 | 50.2%           | \$6,264,380  | 31.0%          | \$6,695,662  | 31.7%           |
| Grand Total                    | \$10,958,254 |                | \$22,731,199 |                 | \$20,208,579 |                | \$21,090,687 |                 |