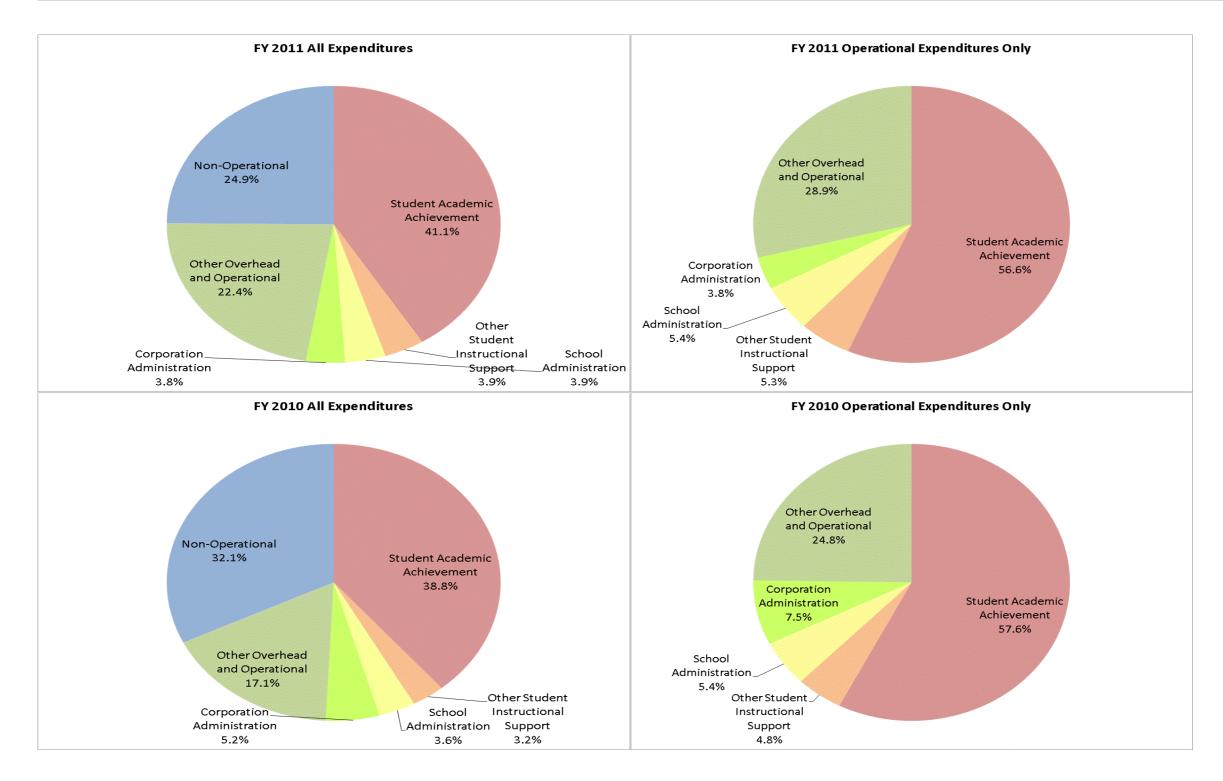

### School Corporation Expenditures by Expenditure Type Biannual Financial Report Data July 2010 - June 2011 Hamilton Heights School Corp (3025)

### Hamilton Heights School Corp (3025)

|                                |              | FY01 % of Total |              | FY06 % of Total |              | FY10 % of Total |              | FY11 % of Total |
|--------------------------------|--------------|-----------------|--------------|-----------------|--------------|-----------------|--------------|-----------------|
| Student Instructional Category | FY 2001      | Exp             | FY 2006      | Exp             | FY 2010      | Exp             | FY 2011      | Exp             |
| Student Academic Achievement   | \$9,331,942  | 47.7%           | \$10,174,290 | 47.0%           | \$10,344,169 | 38.8%           | \$9,825,567  | 41.1%           |
| Student Instructional Support  | \$1,286,340  | 6.6%            | \$1,691,920  | 7.8%            | \$1,799,783  | 6.8%            | \$1,863,452  | 7.8%            |
| Overhead and Operational       | \$4,068,830  | 20.8%           | \$4,684,812  | 21.6%           | \$5,943,361  | 22.3%           | \$6,271,309  | 26.2%           |
| Nonoperational                 | \$4,880,094  | 24.9%           | \$5,098,782  | 23.6%           | \$8,570,023  | 32.1%           | \$5,945,904  | 24.9%           |
| Grand Total                    | \$19,567,206 |                 | \$21,649,803 |                 | \$26,657,337 |                 | \$23,906,232 |                 |

|                                                                        | FY 2001 | FY 2006 | FY 2010 | FY 2011 |
|------------------------------------------------------------------------|---------|---------|---------|---------|
| Student Instructional Expenditures (Academic Achievement plus Support) | 54.3%   | 54.8%   | 45.6%   | 48.9%   |