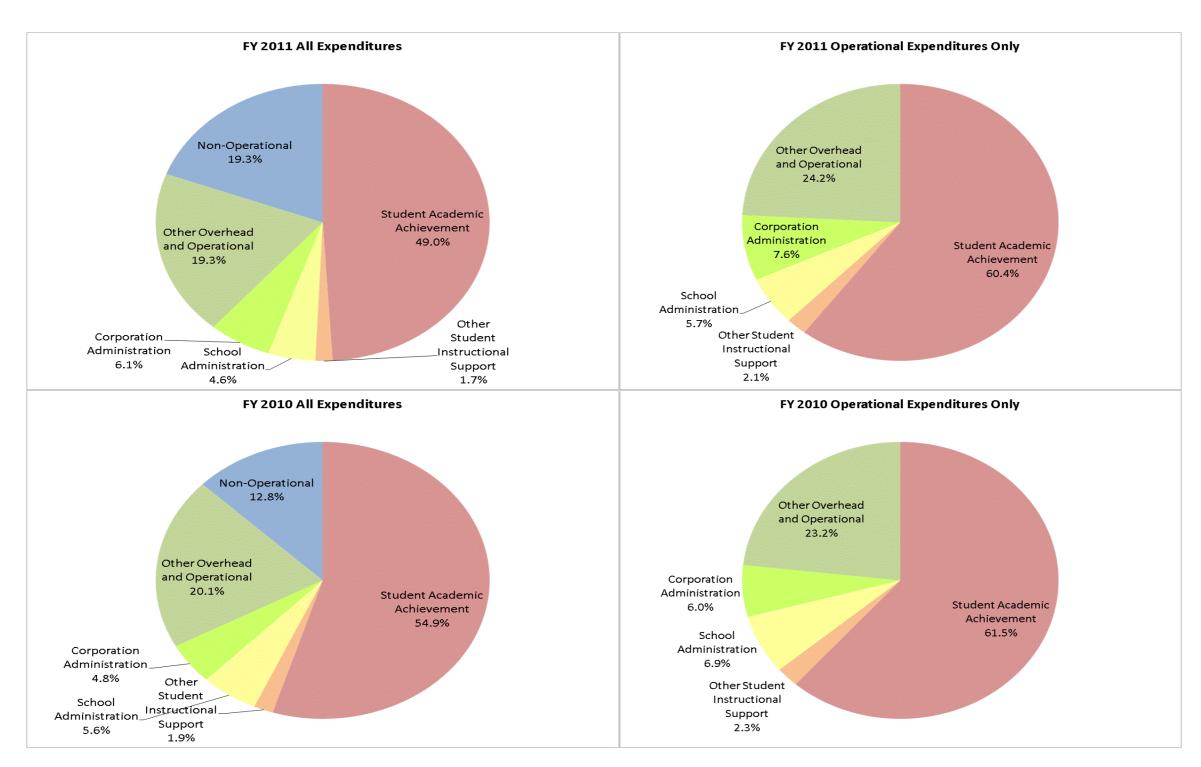

## **Hamilton Community Schools (7610)**

|                                | FY01 % of Total |       |             | FY06 % of Total FY10 % of Total |             | Y10 % of Total | al FY11 % of Total |       |
|--------------------------------|-----------------|-------|-------------|---------------------------------|-------------|----------------|--------------------|-------|
| Student Instructional Category | FY 2001         | Exp   | FY 2006     | Exp                             | FY 2010     | Ехр            | FY 2011            | Exp   |
| Student Academic Achievement   | \$2,867,270     | 46.6% | \$3,414,636 | 55.7%                           | \$3,477,497 | 54.9%          | \$3,251,147        | 49.0% |
| Student Instructional Support  | \$379,052       | 6.2%  | \$393,228   | 6.4%                            | \$470,904   | 7.4%           | \$414,072          | 6.2%  |
| Overhead and Operational       | \$1,409,999     | 22.9% | \$1,503,433 | 24.5%                           | \$1,578,590 | 24.9%          | \$1,682,551        | 25.4% |
| Nonoperational                 | \$1,502,137     | 24.4% | \$820,192   | 13.4%                           | \$811,321   | 12.8%          | \$1,280,668        | 19.3% |
| Grand Total                    | \$6,158,458     |       | \$6,131,488 |                                 | \$6,338,313 |                | \$6,628,437        |       |

|                                                                        | FY 2001 | FY 2006 | FY 2010 | FY 2011 |
|------------------------------------------------------------------------|---------|---------|---------|---------|
| Student Instructional Expenditures (Academic Achievement plus Support) | 52.7%   | 62.1%   | 62.3%   | 55.3%   |