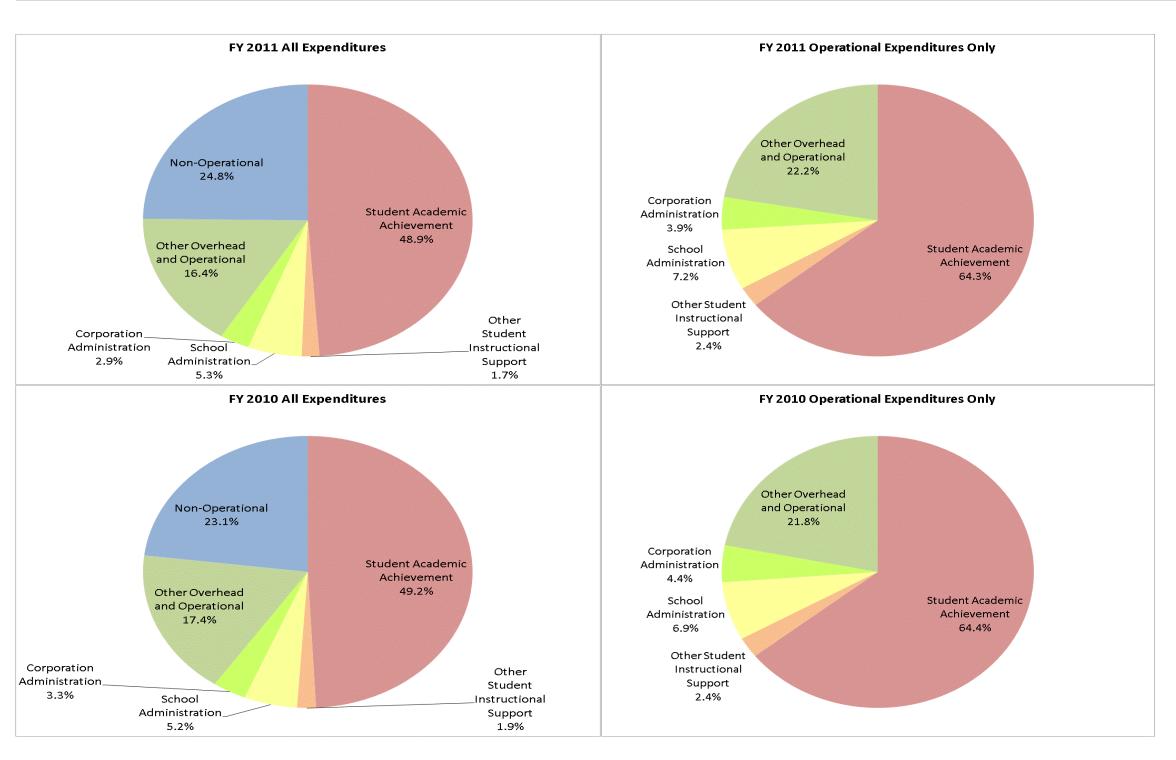

### **Griffith Public Schools (4700)**

|                                | FY01 % of Total |       | FY06 % of Total |       | FY10 % of Total |       | FY11 % of Total |       |
|--------------------------------|-----------------|-------|-----------------|-------|-----------------|-------|-----------------|-------|
| Student Instructional Category | FY 2001         | Ехр   | FY 2006         | Exp   | FY 2010         | Exp   | FY 2011         | Exp   |
| Student Academic Achievement   | \$11,247,787    | 41.4% | \$15,219,861    | 55.2% | \$12,967,633    | 49.2% | \$12,416,916    | 48.9% |
| Student Instructional Support  | \$1,456,171     | 5.4%  | \$1,490,614     | 5.4%  | \$1,862,818     | 7.1%  | \$1,791,700     | 7.1%  |
| Overhead and Operational       | \$3,681,593     | 13.5% | \$4,922,176     | 17.8% | \$5,449,131     | 20.7% | \$4,901,321     | 19.3% |
| Nonoperational                 | \$10,808,691    | 39.7% | \$5,958,888     | 21.6% | \$6,077,822     | 23.1% | \$6,303,429     | 24.8% |
| Grand Total                    | \$27,194,242    |       | \$27,591,540    |       | \$26,357,403    |       | \$25,413,365    |       |

|                                                                        | FY 2001 | FY 2006 | FY 2010 | FY 2011 |
|------------------------------------------------------------------------|---------|---------|---------|---------|
| Student Instructional Expenditures (Academic Achievement plus Support) | 46.7%   | 60.6%   | 56.3%   | 55.9%   |