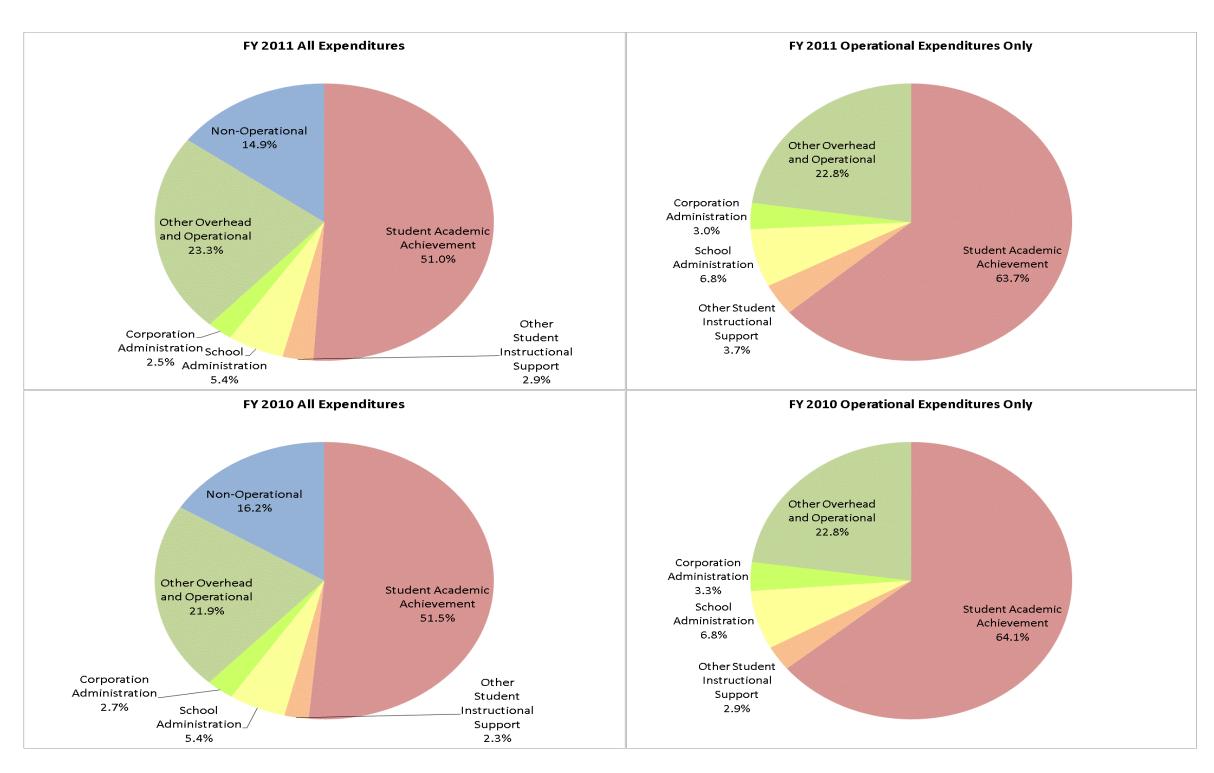

#### **Greensburg Community Schools (1730)**

|                                |              | FY01 % of Total |              | FY06 % of Total |              | FY10 % of Total |              | FY11 % of Total |
|--------------------------------|--------------|-----------------|--------------|-----------------|--------------|-----------------|--------------|-----------------|
| Student Instructional Category | FY 2001      | Exp             | FY 2006      | Exp             | FY 2010      | Exp             | FY 2011      | Exp             |
| Student Academic Achievement   | \$7,551,806  | 56.4%           | \$9,646,427  | 50.3%           | \$11,380,790 | 51.5%           | \$11,683,188 | 51.0%           |
| Student Instructional Support  | \$1,118,770  | 8.4%            | \$1,396,044  | 7.3%            | \$1,713,654  | 7.8%            | \$1,905,932  | 8.3%            |
| Overhead and Operational       | \$3,491,835  | 26.1%           | \$4,531,486  | 23.6%           | \$5,439,668  | 24.6%           | \$5,883,912  | 25.7%           |
| Nonoperational                 | \$1,224,892  | 9.1%            | \$3,592,976  | 18.7%           | \$3,570,920  | 16.2%           | \$3,414,231  | 14.9%           |
| Grand Total                    | \$13,387,303 |                 | \$19,166,932 |                 | \$22,105,032 |                 | \$22,887,264 |                 |