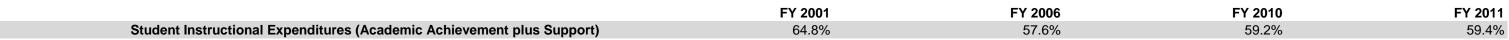

#### **Greensburg Community Schools (1730)**

|                                |              | FY01 % of Total |              | FY06 % of Total |              | FY10 % of Total |              | FY11 % of Total |
|--------------------------------|--------------|-----------------|--------------|-----------------|--------------|-----------------|--------------|-----------------|
| Student Instructional Category | FY 2001      | Exp             | FY 2006      | Exp             | FY 2010      | Exp             | FY 2011      | Exp             |
| Student Academic Achievement   | \$7,551,806  | 56.4%           | \$9,646,427  | 50.3%           | \$11,380,790 | 51.5%           | \$11,683,188 | 51.0%           |
| Student Instructional Support  | \$1,118,770  | 8.4%            | \$1,396,044  | 7.3%            | \$1,713,654  | 7.8%            | \$1,905,932  | 8.3%            |
| Overhead and Operational       | \$3,491,835  | 26.1%           | \$4,531,486  | 23.6%           | \$5,439,668  | 24.6%           | \$5,883,912  | 25.7%           |
| Nonoperational                 | \$1,224,892  | 9.1%            | \$3,592,976  | 18.7%           | \$3,570,920  | 16.2%           | \$3,414,231  | 14.9%           |
| Grand Total                    | \$13,387,303 |                 | \$19,166,932 |                 | \$22,105,032 |                 | \$22,887,264 |                 |