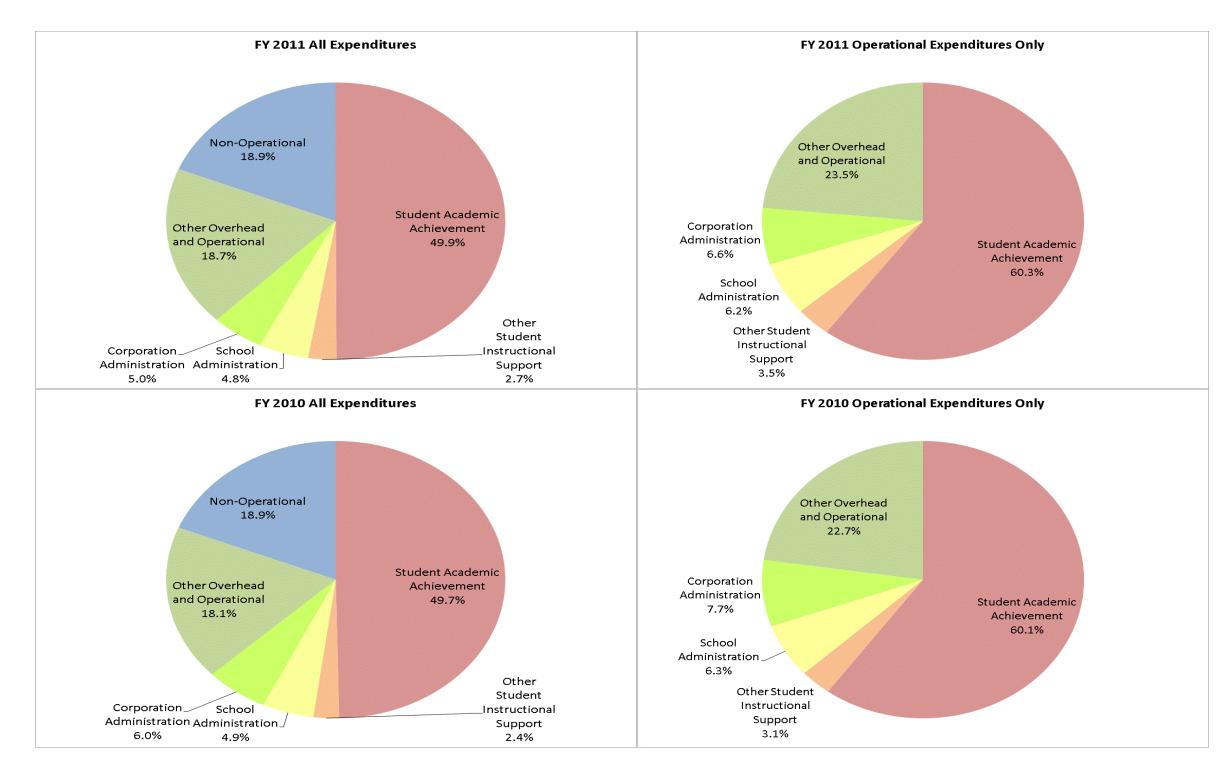

## **Greencastle Community Sch Corp (6755)**

|                                | F            | Y01 % of Total |              | FY06 % of Total | F            | Y10 % of Total | F            | Y11 % of Total |
|--------------------------------|--------------|----------------|--------------|-----------------|--------------|----------------|--------------|----------------|
| Student Instructional Category | FY 2001      | Exp            | FY 2006      | Ехр             | FY 2010      | Exp            | FY 2011      | Exp            |
| Student Academic Achievement   | \$7,899,525  | 49.4%          | \$10,016,206 | 47.3%           | \$10,308,652 | 49.7%          | \$10,421,413 | 49.9%          |
| Student Instructional Support  | \$1,307,879  | 8.2%           | \$1,460,824  | 6.9%            | \$1,526,878  | 7.4%           | \$1,554,471  | 7.4%           |
| Overhead and Operational       | \$3,664,262  | 22.9%          | \$4,834,894  | 22.8%           | \$4,995,263  | 24.1%          | \$4,950,822  | 23.7%          |
| Nonoperational                 | \$3,123,536  | 19.5%          | \$4,848,480  | 22.9%           | \$3,919,006  | 18.9%          | \$3,943,027  | 18.9%          |
| Grand Total                    | \$15,995,203 |                | \$21,160,403 |                 | \$20,749,799 |                | \$20,869,733 |                |