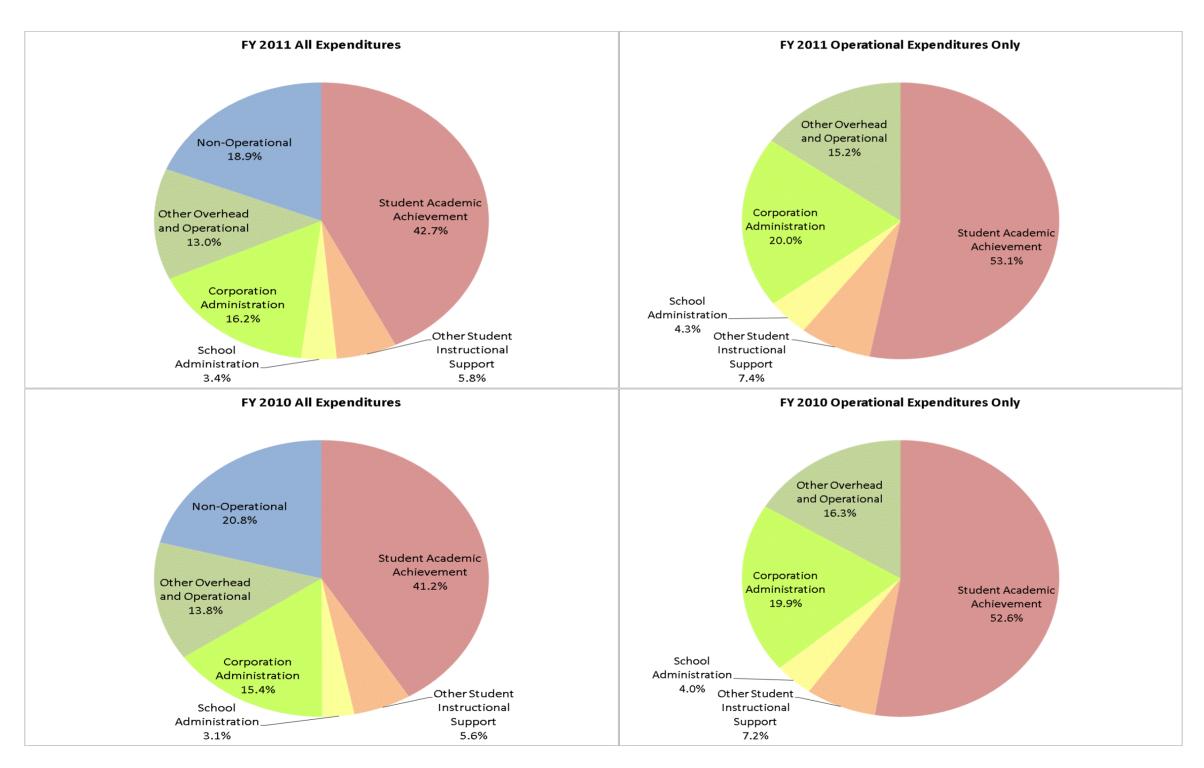

#### **Greater Jasper Con Schs (2120)**

|                                |              | FY01 % of Total |              | FY06 % of Total |              | FY10 % of Total |              | FY11 % of Total |
|--------------------------------|--------------|-----------------|--------------|-----------------|--------------|-----------------|--------------|-----------------|
| Student Instructional Category | FY 2001      | Exp             | FY 2006      | Ехр             | FY 2010      | Ехр             | FY 2011      | Ехр             |
| Student Academic Achievement   | \$17,752,609 | 58.9%           | \$22,663,581 | 55.3%           | \$17,617,964 | 41.2%           | \$18,006,762 | 42.7%           |
| Student Instructional Support  | \$2,241,386  | 7.4%            | \$3,391,075  | 8.3%            | \$3,713,297  | 8.7%            | \$3,912,714  | 9.3%            |
| Overhead and Operational       | \$5,149,297  | 17.1%           | \$7,432,372  | 18.1%           | \$12,504,204 | 29.3%           | \$12,286,665 | 29.1%           |
| Nonoperational                 | \$4,984,905  | 16.5%           | \$7,467,988  | 18.2%           | \$8,887,333  | 20.8%           | \$7,974,584  | 18.9%           |
| Grand Total                    | \$30,128,198 |                 | \$40,955,016 |                 | \$42,722,797 |                 | \$42,180,725 |                 |