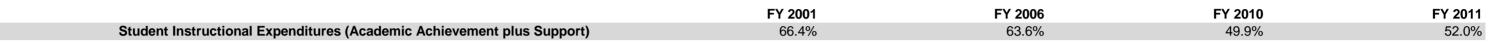

#### **Greater Jasper Con Schs (2120)**

|                                |              | FY01 % of Total |              | FY06 % of Total |              | FY10 % of Total |              | FY11 % of Total |
|--------------------------------|--------------|-----------------|--------------|-----------------|--------------|-----------------|--------------|-----------------|
| Student Instructional Category | FY 2001      | Exp             | FY 2006      | Ехр             | FY 2010      | Ехр             | FY 2011      | Ехр             |
| Student Academic Achievement   | \$17,752,609 | 58.9%           | \$22,663,581 | 55.3%           | \$17,617,964 | 41.2%           | \$18,006,762 | 42.7%           |
| Student Instructional Support  | \$2,241,386  | 7.4%            | \$3,391,075  | 8.3%            | \$3,713,297  | 8.7%            | \$3,912,714  | 9.3%            |
| Overhead and Operational       | \$5,149,297  | 17.1%           | \$7,432,372  | 18.1%           | \$12,504,204 | 29.3%           | \$12,286,665 | 29.1%           |
| Nonoperational                 | \$4,984,905  | 16.5%           | \$7,467,988  | 18.2%           | \$8,887,333  | 20.8%           | \$7,974,584  | 18.9%           |
| Grand Total                    | \$30,128,198 |                 | \$40,955,016 |                 | \$42,722,797 |                 | \$42,180,725 |                 |